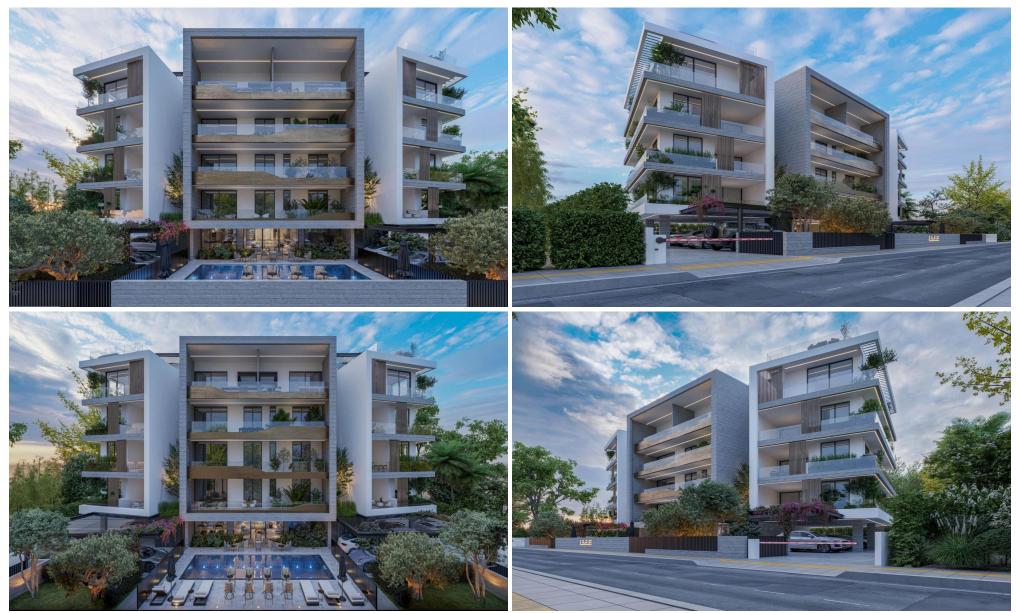

### 2 Bedroom Apartment for Sale in Germasogeia, Limassol District

This stunning four floor luxury building in Germasogeia, Limassol designed to offer the best in modern living. It features elegant two and three bedroom apartments with high-quality finishes that combine style and comfort.

Residents can relax and unwind with premium amenities like a heated swimming pool, a fully-equipped gym and a soothing sauna. Built with the environment in mind, the building includes a photovoltaic system for energy efficiency, underfloor heating and a VRV air-conditioning system to keep your home cozy all year round.

For your peace of mind the property offers advanced security with an electric gate, an alarm system and Smart home technology. Experience mod...

| Property Info          |     | Plot / Area Info | )           | Additional info  |           |
|------------------------|-----|------------------|-------------|------------------|-----------|
| Covered Area           | 100 |                  |             |                  |           |
| Covered Veranda        | 19  |                  |             | Reference Number | 2931      |
| Floor Number           | 2   | Pool             | Common, Yes | Property type    | Apartment |
| Total Number of Floors | 4   |                  |             | Bathrooms        | 2         |
| Energy Efficiency      | Α   |                  |             |                  |           |
|                        |     |                  |             |                  |           |
| Amenities Location     |     |                  |             |                  |           |