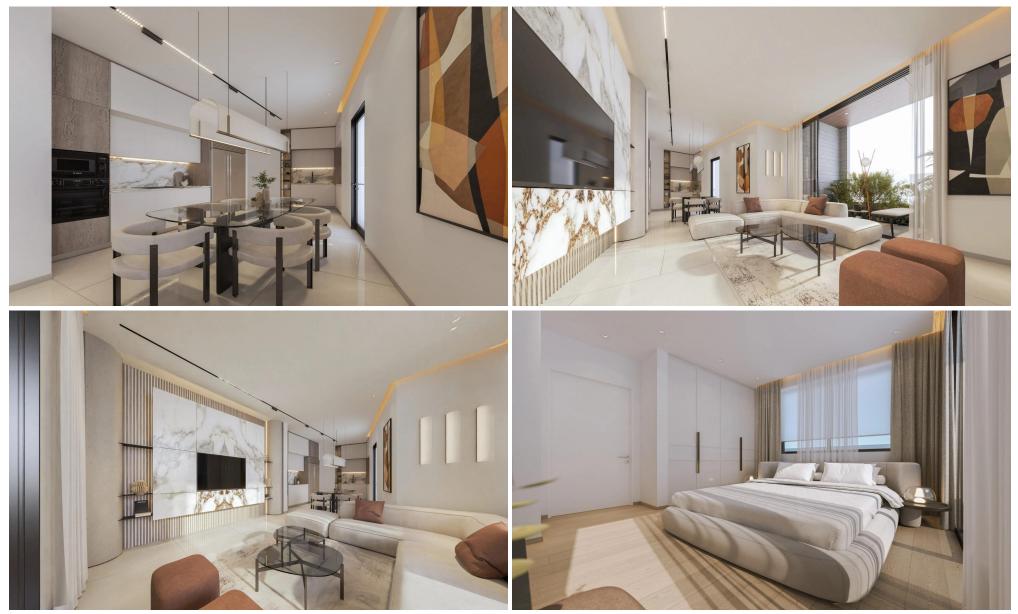

### 2 Bedroom Apartment for Sale in Germasogeia, Limassol District

This stunning four floor luxury building in Germasogeia, Limassol designed to offer the best in modern living. It features elegant two and three bedroom apartments with high-quality finishes that combine style and comfort.

Residents can relax and unwind with premium amenities like a heated swimming pool, a fully-equipped gym and a soothing sauna. Built with the environment in mind, the building includes a photovoltaic system for energy efficiency, underfloor heating and a VRV air-conditioning system to keep your home cozy all year round.

For your peace of mind the property offers advanced security with an electric gate, an alarm system and Smart home technology. Experience mod...

| Property Info          |     | Plot / Area Info | )           | Additional info  |           |
|------------------------|-----|------------------|-------------|------------------|-----------|
| Covered Area           | 100 |                  |             |                  |           |
| Covered Veranda        | 19  |                  |             | Reference Number | 2931      |
| Floor Number           | 2   | Pool             | Common, Yes | Property type    | Apartment |
| Total Number of Floors | 4   |                  |             | Bathrooms        | 2         |
| Energy Efficiency      | Α   |                  |             |                  |           |
|                        |     |                  |             |                  |           |
| Amenities Location     |     |                  |             |                  |           |