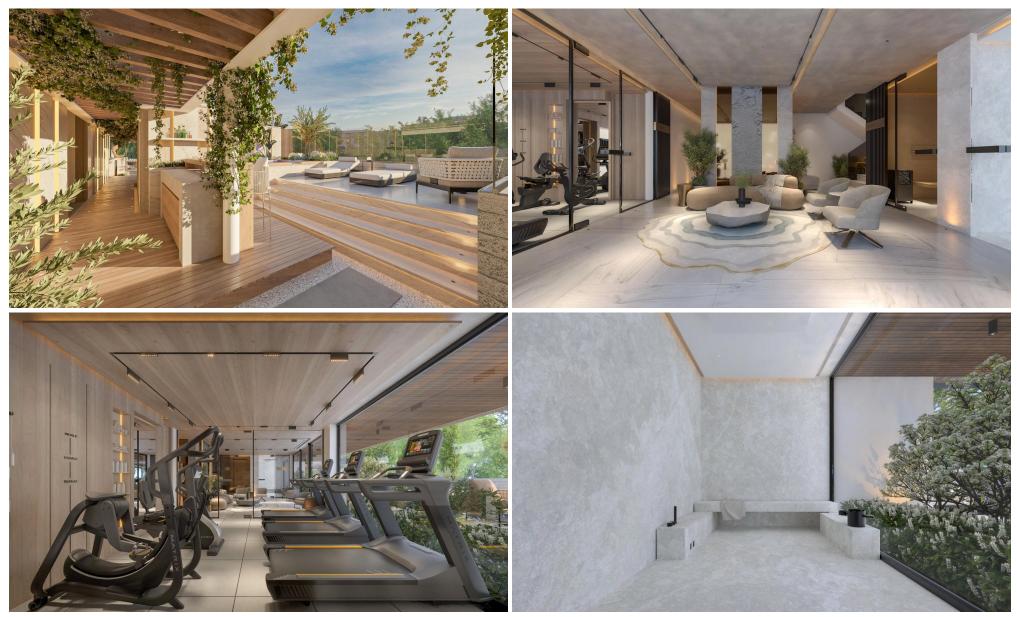

Residents can relax and unwind with premium amenities like a heated swimming pool, a fully-equipped gym and a soothing sauna. Built with the environment in mind, the building includes a photovoltaic system for energy efficiency, underfloor heating and a VRV air-conditioning system to keep your home cozy all year round.

For your peace of mind the property offers advanced security with an electric gate, an alarm system and Smart home technology. Experience m...

| Property Info          |          | Plot / Area Info        |         | Additional info |                  |                |
|------------------------|----------|-------------------------|---------|-----------------|------------------|----------------|
| Covered Area           |          | 131                     |         |                 |                  |                |
| Covered Veranda        |          | 50                      |         |                 | Reference Number | 2934           |
| Floor Number           |          | 3                       | Pool    | Common, Yes     | Property type    | Apartment      |
| Total Number of Floors |          | 4                       | Parking | Covered, Yes    | Bathrooms        | 2              |
| Energy Efficiency      |          | Α                       |         |                 | View             | Mountains view |
| Heating                |          | Underfloor Heating, Yes |         |                 |                  |                |
| Amenities              | Location |                         |         |                 |                  |                |