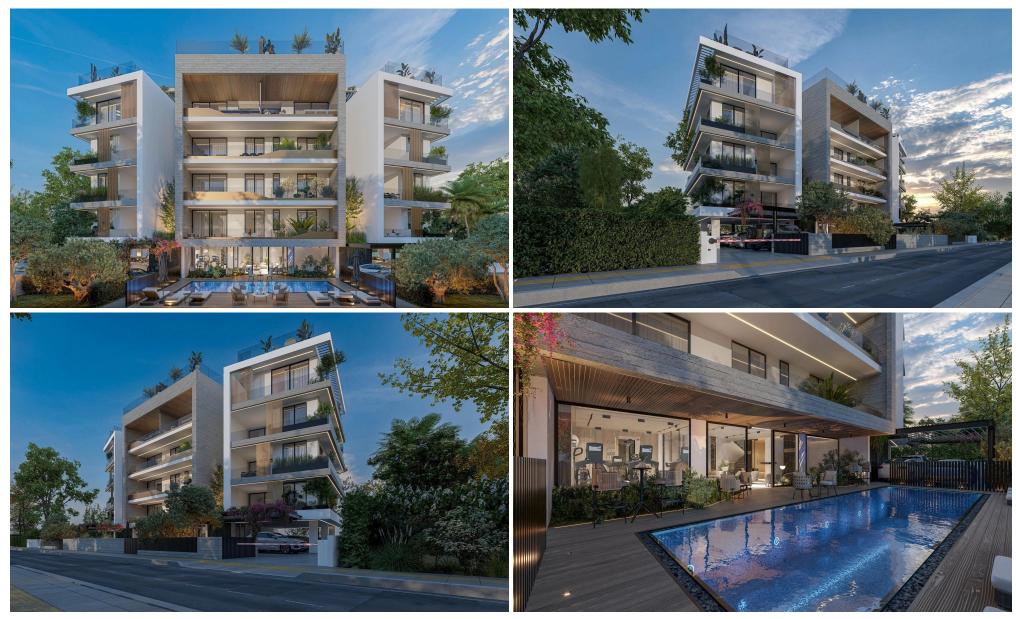

### 2 Bedroom Apartment for Sale in Germasogeia, Limassol District

This stunning four floor luxury building in Germasogeia, Limassol designed to offer the best in modern living. It features elegant two and three bedroom apartments with high-quality finishes that combine style and comfort.

Residents can relax and unwind with premium amenities like a heated swimming pool, a fully-equipped gym and a soothing sauna. Built with the environment in mind, the building includes a photovoltaic system for energy efficiency, underfloor heating and a VRV air-conditioning system to keep your home cozy all year round.

For your peace of mind the property offers advanced security with an electric gate, an alarm system and Smart home technology. Experience m...

| Property Info          |          | Plot / Area Info        |         | Additional info |                  |                |
|------------------------|----------|-------------------------|---------|-----------------|------------------|----------------|
| Covered Area           |          | 131                     |         |                 |                  |                |
| Covered Veranda        |          | 50                      |         |                 | Reference Number | 2934           |
| Floor Number           |          | 3                       | Pool    | Common, Yes     | Property type    | Apartment      |
| Total Number of Floors |          | 4                       | Parking | Covered, Yes    | Bathrooms        | 2              |
| Energy Efficiency      |          | Α                       |         |                 | View             | Mountains view |
| Heating                |          | Underfloor Heating, Yes |         |                 |                  |                |
| Amenities              | Location |                         |         |                 |                  |                |