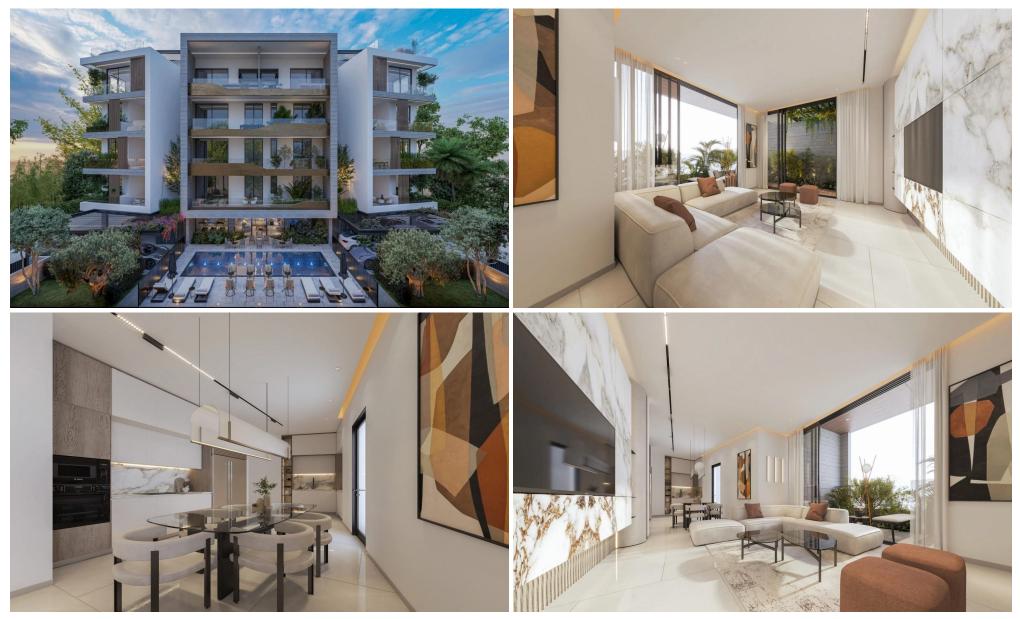

### 2 Bedroom Apartment for Sale in Germasogeia, Limassol District

This stunning four floor luxury building in Germasogeia, Limassol designed to offer the best in modern living. It features elegant two and three bedroom apartments with high-quality finishes that combine style and comfort.

Residents can relax and unwind with premium amenities like a heated swimming pool, a fully-equipped gym and a soothing sauna. Built with the environment in mind, the building includes a photovoltaic system for energy efficiency, underfloor heating and a VRV air-conditioning system to keep your home cozy all year round.

For your peace of mind the property offers advanced security with an electric gate, an alarm system and Smart home technology. Experience m...

| Property Info          |          | Plot / Area Info        |         | Additional info |                  |                |
|------------------------|----------|-------------------------|---------|-----------------|------------------|----------------|
| Covered Area           |          | 131                     |         |                 |                  |                |
| Covered Veranda        |          | 50                      |         |                 | Reference Number | 2934           |
| Floor Number           |          | 3                       | Pool    | Common, Yes     | Property type    | Apartment      |
| Total Number of Floors |          | 4                       | Parking | Covered, Yes    | Bathrooms        | 2              |
| Energy Efficiency      |          | Α                       |         |                 | View             | Mountains view |
| Heating                |          | Underfloor Heating, Yes |         |                 |                  |                |
| Amenities              | Location |                         |         |                 |                  |                |