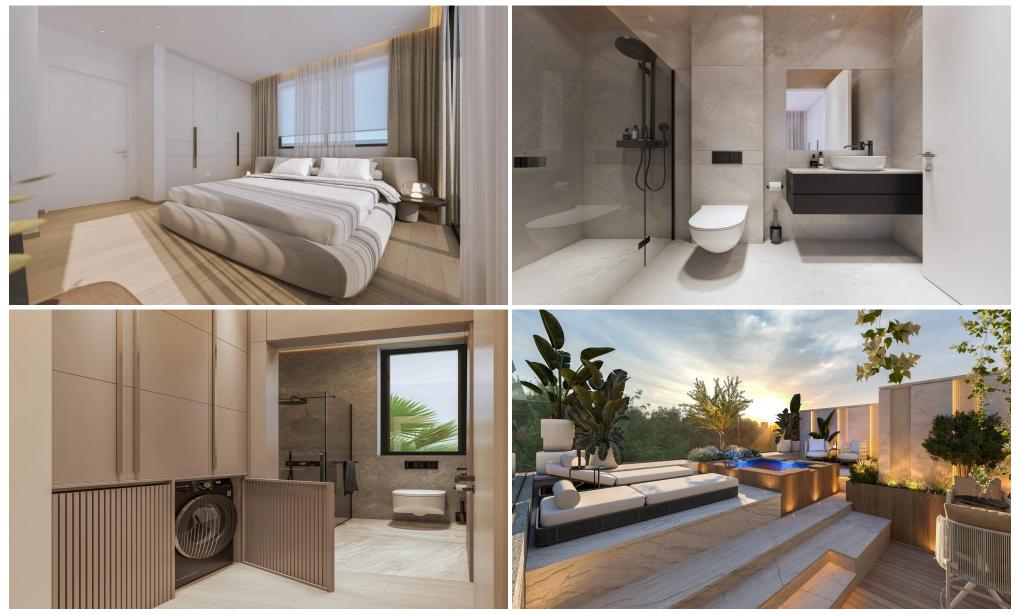

### 2 Bedroom Apartment for Sale in Germasogeia, Limassol District

This stunning four floor luxury building in Germasogeia, Limassol designed to offer the best in modern living. It features elegant two and three bedroom apartments with high-quality finishes that combine style and comfort.

Residents can relax and unwind with premium amenities like a heated swimming pool, a fully-equipped gym and a soothing sauna. Built with the environment in mind, the building includes a photovoltaic system for energy efficiency, underfloor heating and a VRV air-conditioning system to keep your home cozy all year round.

For your peace of mind the property offers advanced security with an electric gate, an alarm system and Smart home technology. Experience m...

| Property Info          |          | Plot / Area Info        |         | Additional info |                  |                |
|------------------------|----------|-------------------------|---------|-----------------|------------------|----------------|
| Covered Area           |          | 131                     |         |                 |                  |                |
| Covered Veranda        |          | 50                      |         |                 | Reference Number | 2934           |
| Floor Number           |          | 3                       | Pool    | Common, Yes     | Property type    | Apartment      |
| Total Number of Floors |          | 4                       | Parking | Covered, Yes    | Bathrooms        | 2              |
| Energy Efficiency      |          | Α                       |         |                 | View             | Mountains view |
| Heating                |          | Underfloor Heating, Yes |         |                 |                  |                |
| Amenities              | Location |                         |         |                 |                  |                |