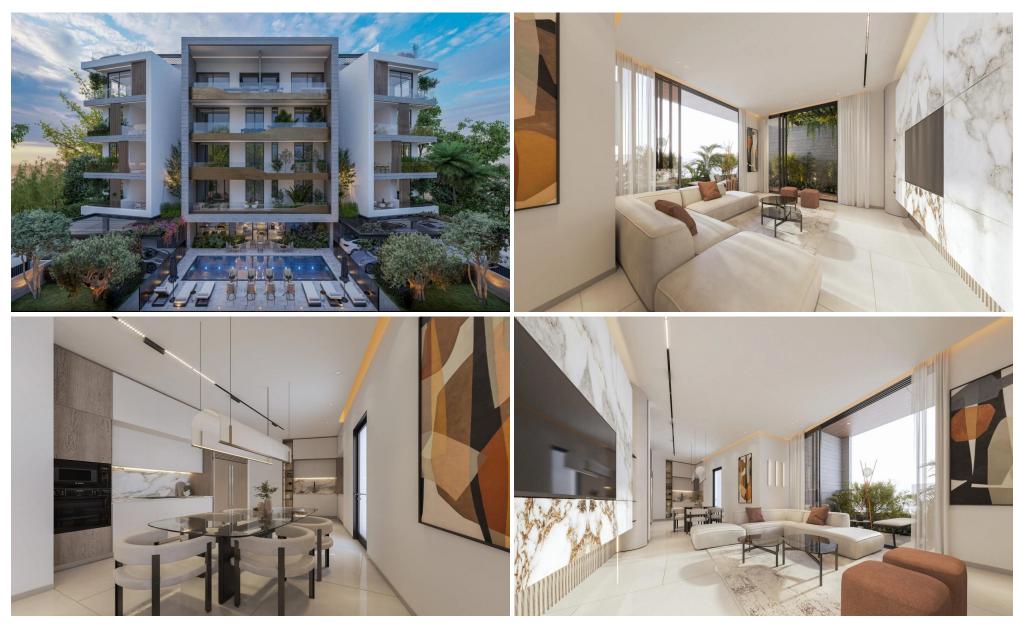

## 2 Bedroom Apartment for Sale in Germasogeia, Limassol District

This stunning four floor luxury building in Germasogeia, Limassol designed to offer the best in modern living. It features elegant two and three bedroom apartments with high-quality finishes that combine style and comfort.

Residents can relax and unwind with premium amenities like a heated swimming pool, a fully-equipped gym and a soothing sauna. Built with the environment in mind, the building includes a photovoltaic system for energy efficiency, underfloor heating and a VRV air-conditioning system to keep your home cozy all year round.

For your peace of mind the property offers advanced security with an electric gate, an alarm system and Smart home technology. Experience m...

| Property Info          |                         | Plot / Area Info |              | Additional info  |                       |
|------------------------|-------------------------|------------------|--------------|------------------|-----------------------|
| Covered Area           | 131                     |                  |              |                  |                       |
| Covered Veranda        | 50                      |                  |              | Reference Number | 2937                  |
| Floor Number           | 2                       | Pool             | Common, Yes  | Property type    | Apartment             |
| Total Number of Floors | 4                       | Parking          | Covered, Yes | Bathrooms        | 2                     |
| Energy Efficiency      | A                       |                  |              | View             | <b>Mountains view</b> |
| Heating                | Underfloor Heating, Yes |                  |              |                  |                       |