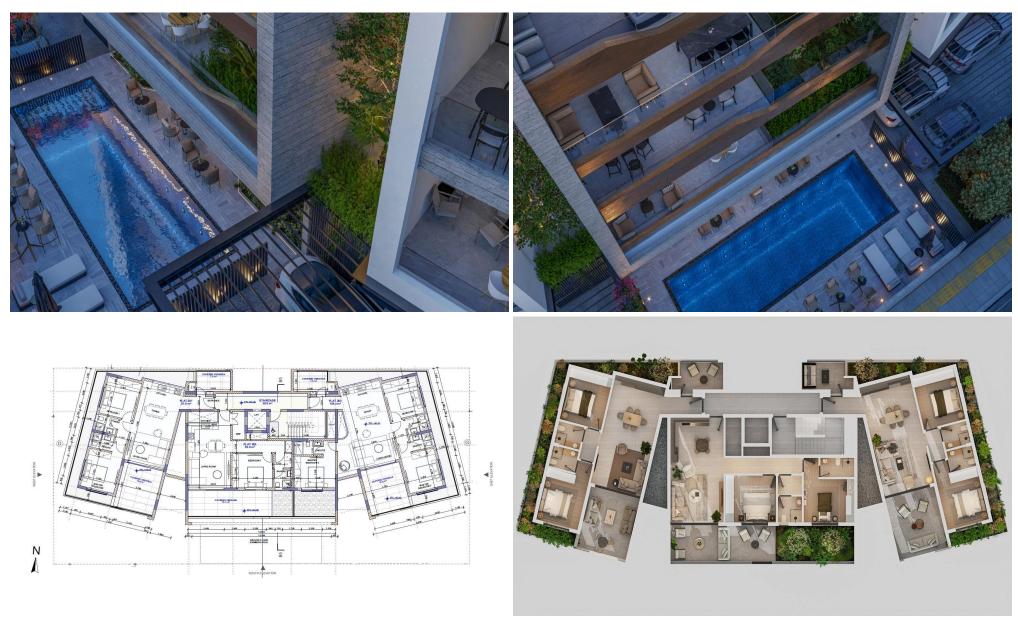

## 2 Bedroom Apartment for Sale in Germasogeia, Limassol District

This stunning four floor luxury building in Germasogeia, Limassol designed to offer the best in modern living. It features elegant two and three bedroom apartments with high-quality finishes that combine style and comfort.

For your peace of mind the property offers advanced security with an electric gate, an alarm system and Smart home technology. Experience m...

| Property Info          |                         | Plot / Area Info |              | Additional info  |                       |
|------------------------|-------------------------|------------------|--------------|------------------|-----------------------|
| Covered Area           | 131                     |                  |              |                  |                       |
| Covered Veranda        | 50                      |                  |              | Reference Number | 2937                  |
| Floor Number           | 2                       | Pool             | Common, Yes  | Property type    | Apartment             |
| Total Number of Floors | 4                       | Parking          | Covered, Yes | Bathrooms        | 2                     |
| Energy Efficiency      | A                       |                  |              | View             | <b>Mountains view</b> |
| Heating                | Underfloor Heating, Yes |                  |              |                  |                       |