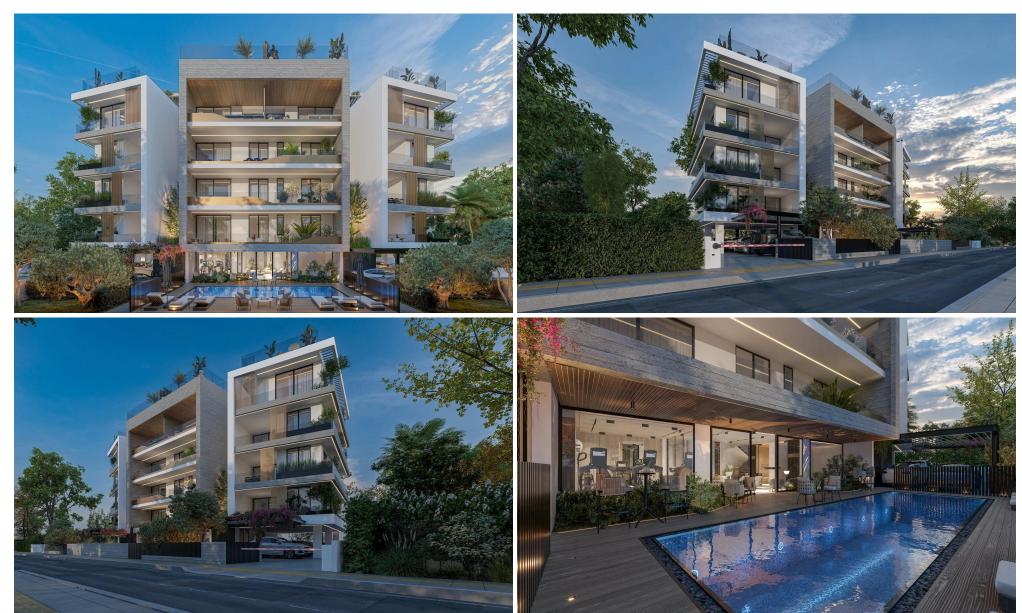

## 2 Bedroom Apartment for Sale in Germasogeia, Limassol District

This stunning four floor luxury building in Germasogeia, Limassol designed to offer the best in modern living. It features elegant two and three bedroom apartments with high-quality finishes that combine style and comfort.

Residents can relax and unwind with premium amenities like a heated swimming pool, a fully-equipped gym and a soothing sauna. Built with the environment in mind, the building includes a photovoltaic system for energy efficiency, underfloor heating and a VRV air-conditioning system to keep your home cozy all year round.

For your peace of mind the property offers advanced security with an electric gate, an alarm system and Smart home technology. Experience m...

| Property Info          |                         | Plot / Area Info |              | Additional info  |                       |
|------------------------|-------------------------|------------------|--------------|------------------|-----------------------|
| Covered Area           | 131                     |                  |              |                  |                       |
| Covered Veranda        | 50                      |                  |              | Reference Number | 2937                  |
| Floor Number           | 2                       | Pool             | Common, Yes  | Property type    | Apartment             |
| Total Number of Floors | 4                       | Parking          | Covered, Yes | Bathrooms        | 2                     |
| Energy Efficiency      | A                       |                  |              | View             | <b>Mountains view</b> |
| Heating                | Underfloor Heating, Yes |                  |              |                  |                       |