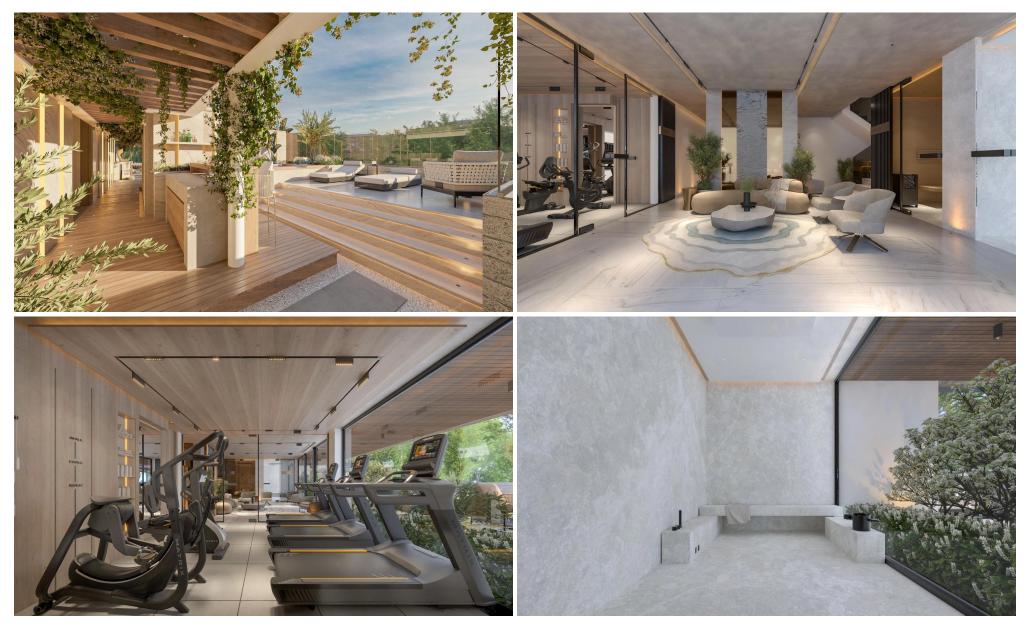

Residents can relax and unwind with premium amenities like a heated swimming pool, a fully-equipped gym and a soothing sauna. Built with the environment in mind, the building includes a photovoltaic system for energy efficiency, underfloor heating and a VRV air-conditioning system to keep your home cozy all year round.