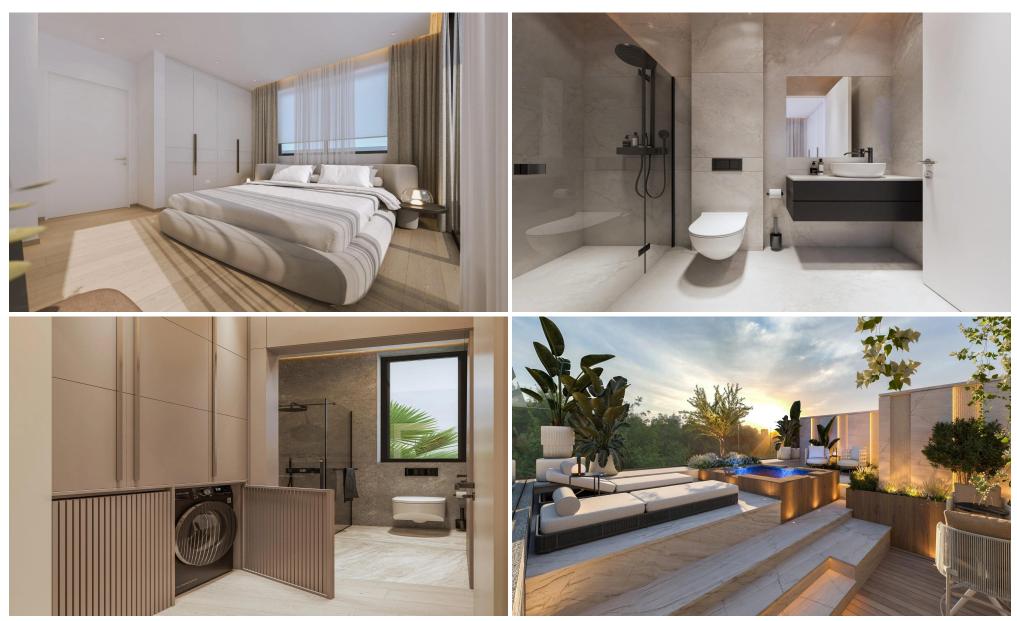

## 2 Bedroom Apartment for Sale in Germasogeia, Limassol District

This stunning four floor luxury building in Germasogeia, Limassol designed to offer the best in modern living. It features elegant two and three bedroom apartments with high-quality finishes that combine style and comfort.

Residents can relax and unwind with premium amenities like a heated swimming pool, a fully-equipped gym and a soothing sauna. Built with the environment in mind, the building includes a photovoltaic system for energy efficiency, underfloor heating and a VRV air-conditioning system to keep your home cozy all year round.

For your peace of mind the property offers advanced security with an electric gate, an alarm system and Smart home technology. Experience m...

| Property Info          |                         | Plot / Area Info |              | Additional info  |                       |
|------------------------|-------------------------|------------------|--------------|------------------|-----------------------|
| Covered Area           | 131                     |                  |              |                  |                       |
| Covered Veranda        | 50                      |                  |              | Reference Number | 2937                  |
| Floor Number           | 2                       | Pool             | Common, Yes  | Property type    | Apartment             |
| Total Number of Floors | 4                       | Parking          | Covered, Yes | Bathrooms        | 2                     |
| Energy Efficiency      | A                       |                  |              | View             | <b>Mountains view</b> |
| Heating                | Underfloor Heating, Yes |                  |              |                  |                       |