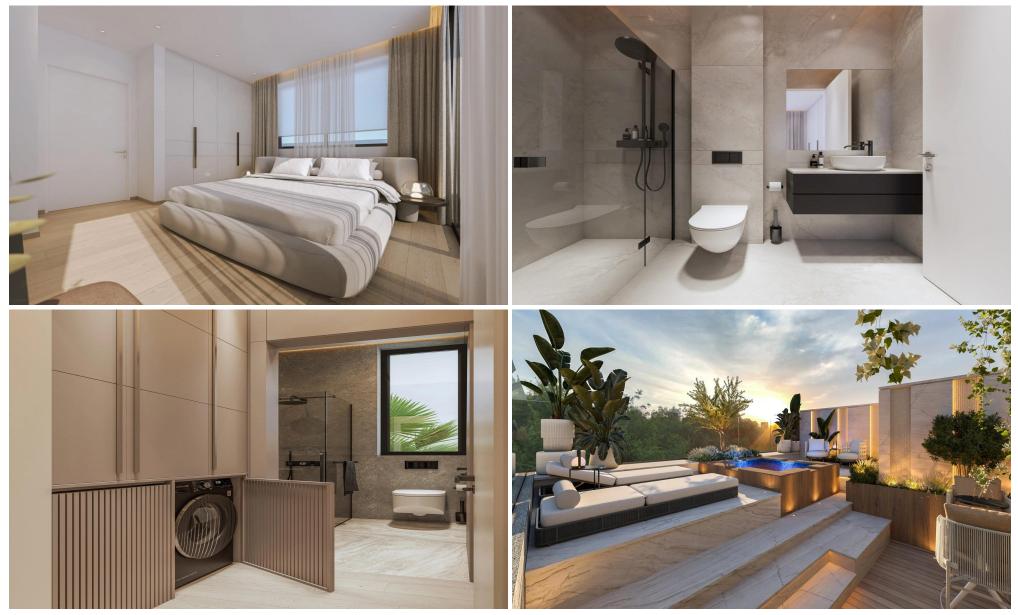

### 2 Bedroom Apartment for Sale in Germasogeia, Limassol District

This stunning four floor luxury building in Germasogeia, Limassol designed to offer the best in modern living. It features elegant two and three bedroom apartments with high-quality finishes that combine style and comfort.

Residents can relax and unwind with premium amenities like a heated swimming pool, a fully-equipped gym and a soothing sauna. Built with the environment in mind, the building includes a photovoltaic system for energy efficiency, underfloor heating and a VRV air-conditioning system to keep your home cozy all year round.

For your peace of mind the property offers advanced security with an electric gate, an alarm system and Smart home technology. Experience m...

| Property Info          |          |                         | Plot / Area Info | D            | Additional info  |                |
|------------------------|----------|-------------------------|------------------|--------------|------------------|----------------|
| Covered Area           |          | 119                     |                  |              |                  |                |
| Covered Veranda        |          | 38                      |                  |              | Reference Number | 2938           |
| Floor Number           |          | 3                       | Pool             | Common, Yes  | Property type    | Apartment      |
| Total Number of Floors |          | 4                       | Parking          | Covered, Yes | Bathrooms        | 2              |
| Energy Efficiency      |          | Α                       |                  |              | View             | Mountains view |
| Heating                |          | Underfloor Heating, Yes |                  |              |                  |                |
| Amenities              | Location |                         |                  |              |                  |                |