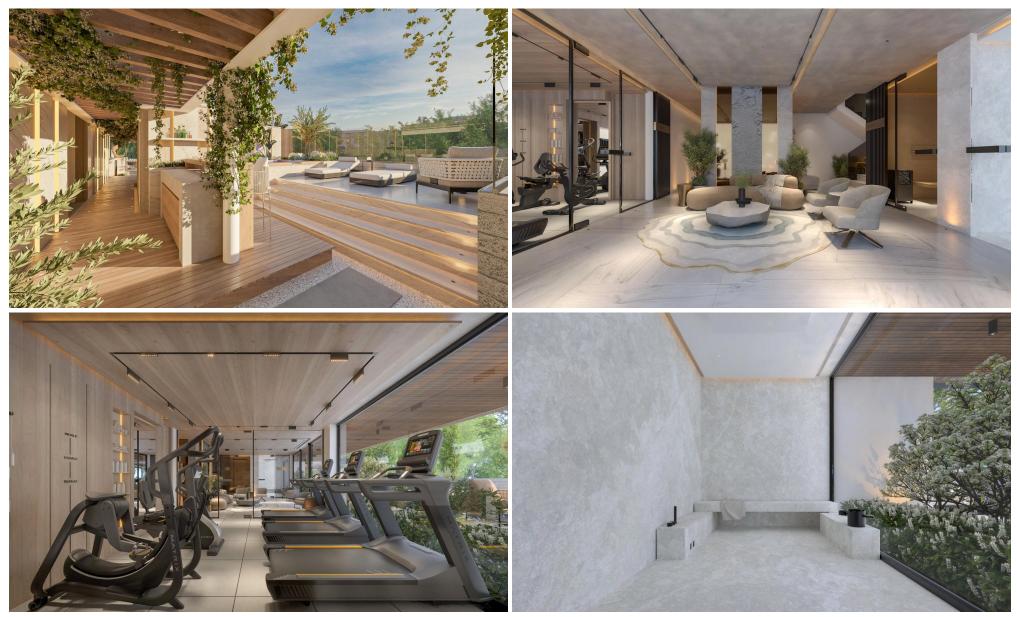

### 2 Bedroom Apartment for Sale in Germasogeia, Limassol District

This stunning four floor luxury building in Germasogeia, Limassol designed to offer the best in modern living. It features elegant two and three bedroom apartments with high-quality finishes that combine style and comfort.

Residents can relax and unwind with premium amenities like a heated swimming pool, a fully-equipped gym and a soothing sauna. Built with the environment in mind, the building includes a photovoltaic system for energy efficiency, underfloor heating and a VRV air-conditioning system to keep your home cozy all year round.