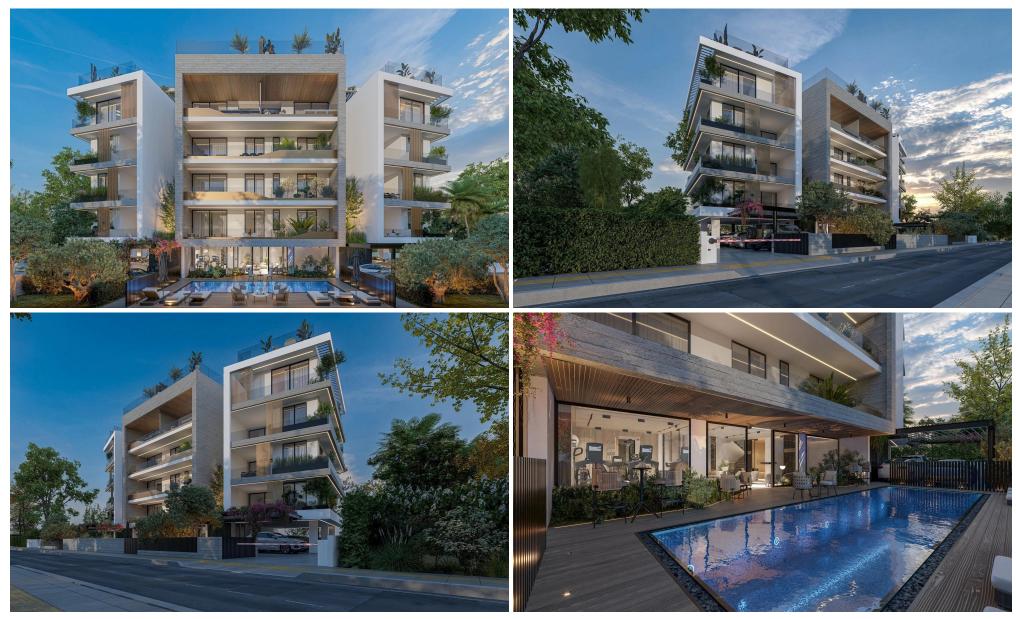

### 2 Bedroom Apartment for Sale in Germasogeia, Limassol District

This stunning four floor luxury building in Germasogeia, Limassol designed to offer the best in modern living. It features elegant two and three bedroom apartments with high-quality finishes that combine style and comfort.

Residents can relax and unwind with premium amenities like a heated swimming pool, a fully-equipped gym and a soothing sauna. Built with the environment in mind, the building includes a photovoltaic system for energy efficiency, underfloor heating and a VRV air-conditioning system to keep your home cozy all year round.

For your peace of mind the property offers advanced security with an electric gate, an alarm system and Smart home technology. Experience m...

| Property Info          |          |                         | Plot / Area Info | D            | Additional info  |                |
|------------------------|----------|-------------------------|------------------|--------------|------------------|----------------|
| Covered Area           |          | 119                     |                  |              |                  |                |
| Covered Veranda        |          | 38                      |                  |              | Reference Number | 2938           |
| Floor Number           |          | 3                       | Pool             | Common, Yes  | Property type    | Apartment      |
| Total Number of Floors |          | 4                       | Parking          | Covered, Yes | Bathrooms        | 2              |
| Energy Efficiency      |          | Α                       |                  |              | View             | Mountains view |
| Heating                |          | Underfloor Heating, Yes |                  |              |                  |                |
| Amenities              | Location |                         |                  |              |                  |                |