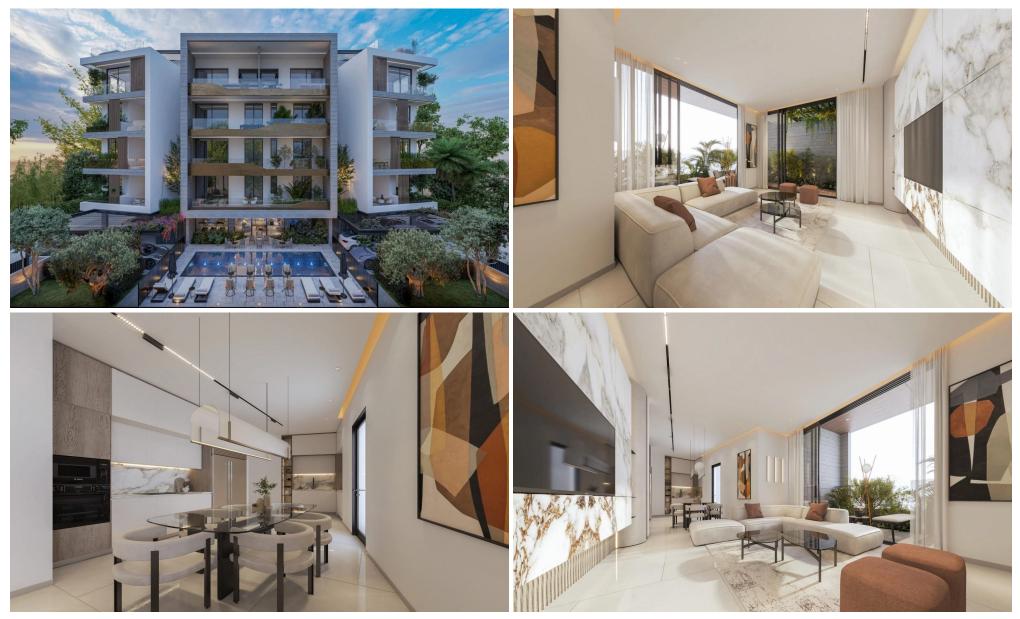

### 2 Bedroom Apartment for Sale in Germasogeia, Limassol District

This stunning four floor luxury building in Germasogeia, Limassol designed to offer the best in modern living. It features elegant two and three bedroom apartments with high-quality finishes that combine style and comfort.

Residents can relax and unwind with premium amenities like a heated swimming pool, a fully-equipped gym and a soothing sauna. Built with the environment in mind, the building includes a photovoltaic system for energy efficiency, underfloor heating and a VRV air-conditioning system to keep your home cozy all year round.