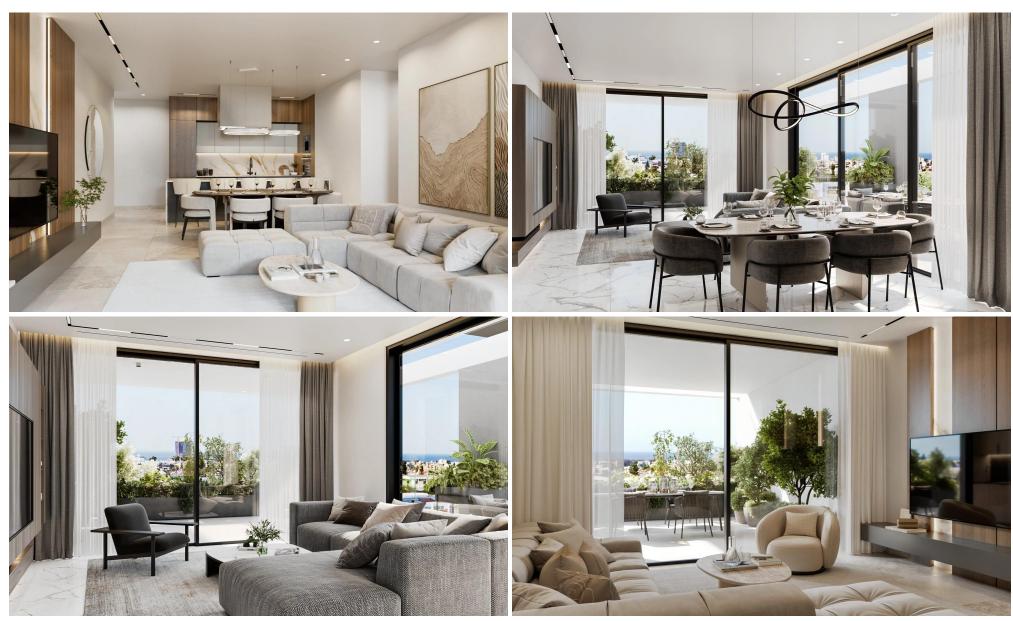

The residential development introduces a contemporary concept, offering sophisticated 2 and 3-bedroom luxury apartments. Each unit boasts premium finishes and specifications, complemented by roof gardens for top-floor residences, providing breathtaking panoramic views.

Designed with utmost consideration for convenience and security, the property features automatic gates and ampl...

| Property Info            |    | Plot / Area Info | Additional info                |
|--------------------------|----|------------------|--------------------------------|
| Covered Veranda          | 36 |                  |                                |
| Uncovered Veranda        | 17 |                  | Reference Number 2944          |
| Floor Number             | 1  |                  | Property type <b>Apartment</b> |
| Total Number of Floors 3 |    |                  | Bathrooms <b>3</b>             |
| Energy Efficiency        | A  |                  |                                |