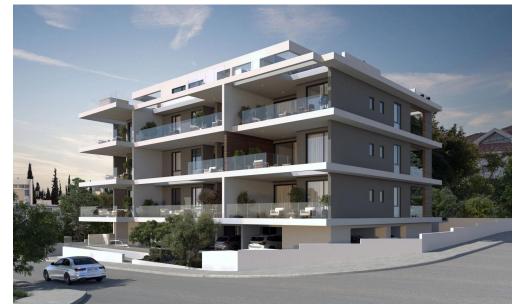

## 3 Bedroom Apartment for Sale in Germasogeia, Limassol District

Situated in the prime locale of Potamos Yermasoyias, this residential complex stands as an epitome of luxury living or investment opportunities in Limassol. Nestled within a serene residential enclave, surrounded by prestigious villas and quaint blocks of flats, It promises an unparalleled lifestyle.

The residential development introduces a contemporary concept, offering sophisticated 2 and 3-bedroom luxury apartments. Each unit boasts premium finishes and specifications, complemented by roof gardens for top-floor residences, providing breathtaking panoramic views.

Designed with utmost consideration for convenience and security, the property features automatic gates and ampl...

| Property Info            |    | Plot / Area Info | Additional info                |
|--------------------------|----|------------------|--------------------------------|
| Covered Veranda          | 36 |                  |                                |
| Uncovered Veranda        | 17 |                  | Reference Number 2944          |
| Floor Number             | 1  |                  | Property type <b>Apartment</b> |
| Total Number of Floors 3 |    |                  | Bathrooms <b>3</b>             |
| Energy Efficiency        | A  |                  |                                |