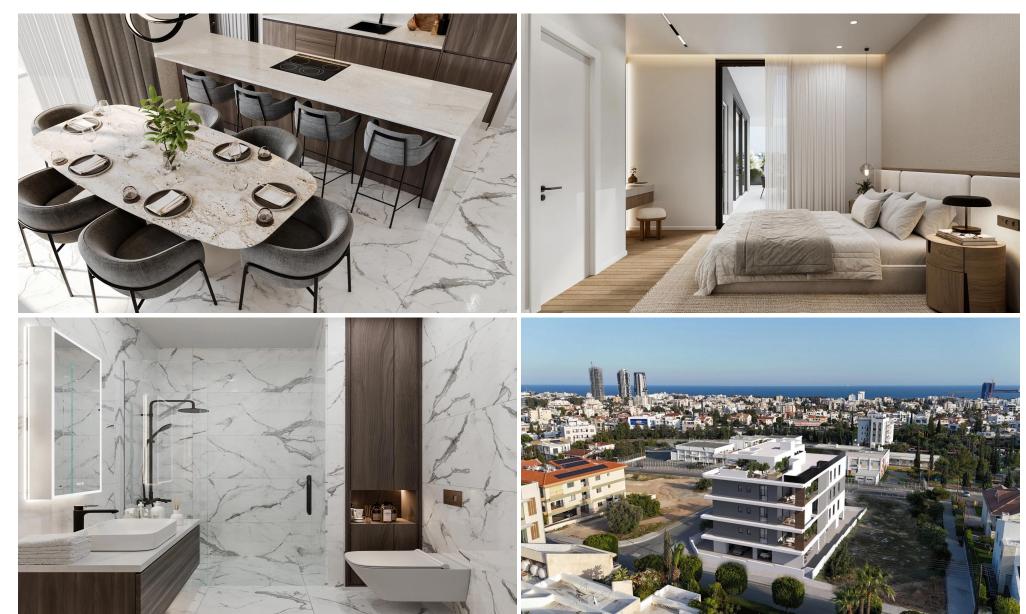

The residential development introduces a contemporary concept, offering sophisticated 2 and 3-bedroom luxury apartments. Each unit boasts premium finishes and specifications, complemented by roof gardens for top-floor residences, providing breathtaking panoramic views.

Designed with utmost consideration for convenience and security, the property features automatic gates and ampl...

| Property Info            |    | Plot / Area Info | Additional info                |
|--------------------------|----|------------------|--------------------------------|
| Covered Veranda          | 36 |                  |                                |
| Uncovered Veranda        | 17 |                  | Reference Number 2944          |
| Floor Number             | 1  |                  | Property type <b>Apartment</b> |
| Total Number of Floors 3 |    |                  | Bathrooms <b>3</b>             |
| Energy Efficiency        | A  |                  |                                |