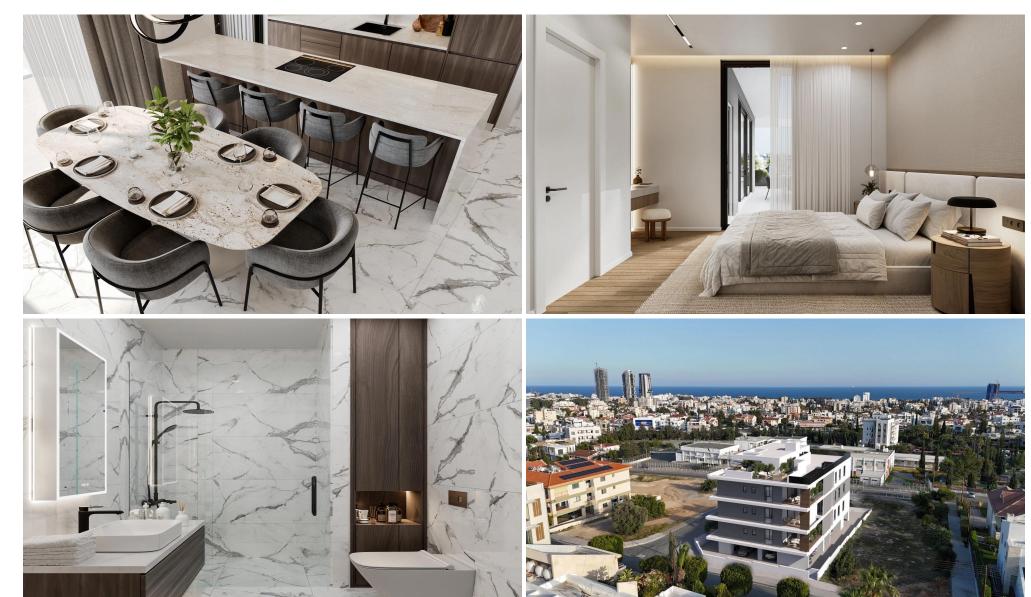

## 2 Bedroom Apartment for Sale in Germasogeia, Limassol District

Situated in the prime locale of Potamos Yermasoyias, this residential complex stands as an epitome of luxury living or investment opportunities in Limassol. Nestled within a serene residential enclave, surrounded by prestigious villas and quaint blocks of flats, It promises an unparalleled lifestyle.

The residential development introduces a contemporary concept, offering sophisticated 2 and 3-bedroom luxury apartments. Each unit boasts premium finishes and specifications, complemented by roof gardens for top-floor residences, providing breathtaking panoramic views.

Designed with utmost consideration for convenience and security, the property features automatic gates and ampl...

| Property Info            |    | Plot / Area Info | Additional info                |
|--------------------------|----|------------------|--------------------------------|
| Covered Veranda          | 24 |                  |                                |
| Uncovered Veranda        | 11 |                  | Reference Number 2945          |
| Floor Number             | 1  |                  | Property type <b>Apartment</b> |
| Total Number of Floors 3 |    |                  | Bathrooms 2                    |
| Energy Efficiency        | A  |                  |                                |