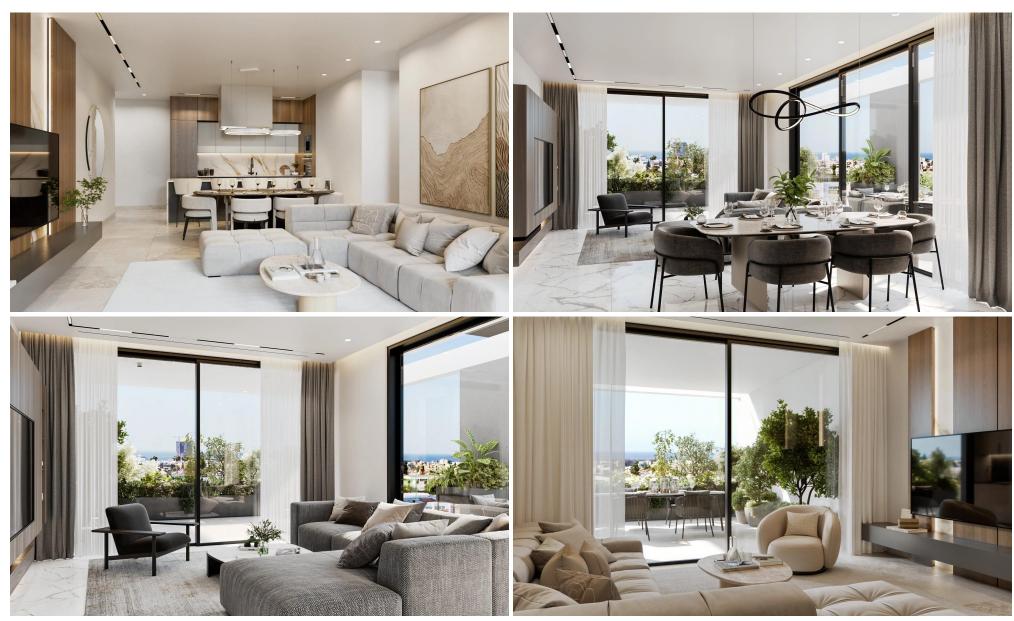

## 2 Bedroom Apartment for Sale in Germasogeia, Limassol District

Situated in the prime locale of Potamos Yermasoyias, this residential complex stands as an epitome of luxury living or investment opportunities in Limassol. Nestled within a serene residential enclave, surrounded by prestigious villas and quaint blocks of flats, It promises an unparalleled lifestyle.

The residential development introduces a contemporary concept, offering sophisticated 2 and 3-bedroom luxury apartments. Each unit boasts premium finishes and specifications, complemented by roof gardens for top-floor residences, providing breathtaking panoramic views.

Designed with utmost consideration for convenience and security, the property features automatic gates and ampl...

| Property Info            |    | Plot / Area Info | Additional info                |
|--------------------------|----|------------------|--------------------------------|
| Covered Veranda          | 24 |                  |                                |
| Uncovered Veranda        | 11 |                  | Reference Number 2945          |
| Floor Number             | 1  |                  | Property type <b>Apartment</b> |
| Total Number of Floors 3 |    |                  | Bathrooms 2                    |
| Energy Efficiency        | A  |                  |                                |