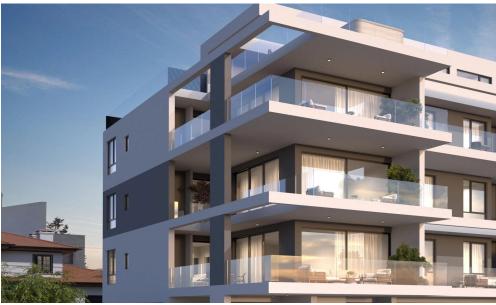

The residential development introduces a contemporary concept, offering sophisticated 2 and 3-bedroom luxury apartments. Each unit boasts premium finishes and specifications, complemented by roof gardens for top-floor residences, providing breathtaking panoramic views.

Designed with utmost consideration for convenience and security, the property features automatic gates and ampl...

| Property Info            |    | Plot / Area Info | Additional info                |
|--------------------------|----|------------------|--------------------------------|
| Covered Veranda          | 24 |                  |                                |
| Uncovered Veranda        | 11 |                  | Reference Number 2945          |
| Floor Number             | 1  |                  | Property type <b>Apartment</b> |
| Total Number of Floors 3 |    |                  | Bathrooms 2                    |
| Energy Efficiency        | A  |                  |                                |