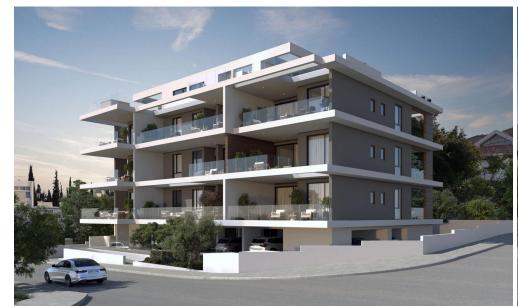

## 2 Bedroom Apartment for Sale in Germasogeia, Limassol District

Situated in the prime locale of Potamos Yermasoyias, this residential complex stands as an epitome of luxury living or investment opportunities in Limassol. Nestled within a serene residential enclave, surrounded by prestigious villas and quaint blocks of flats, It promises an unparalleled lifestyle.

The residential development introduces a contemporary concept, offering sophisticated 2 and 3-bedroom luxury apartments. Each unit boasts premium finishes and specifications, complemented by roof gardens for top-floor residences, providing breathtaking panoramic views.

Designed with utmost consideration for convenience and security, the property features automatic gates and ampl...

| Property Info            |    | Plot / Area Info | Additional info                |
|--------------------------|----|------------------|--------------------------------|
| Covered Veranda          | 28 |                  |                                |
| Uncovered Veranda        | 12 |                  | Reference Number 2946          |
| Floor Number             | 1  |                  | Property type <b>Apartment</b> |
| Total Number of Floors 3 |    |                  | Bathrooms 2                    |
| Energy Efficiency        | A  |                  |                                |