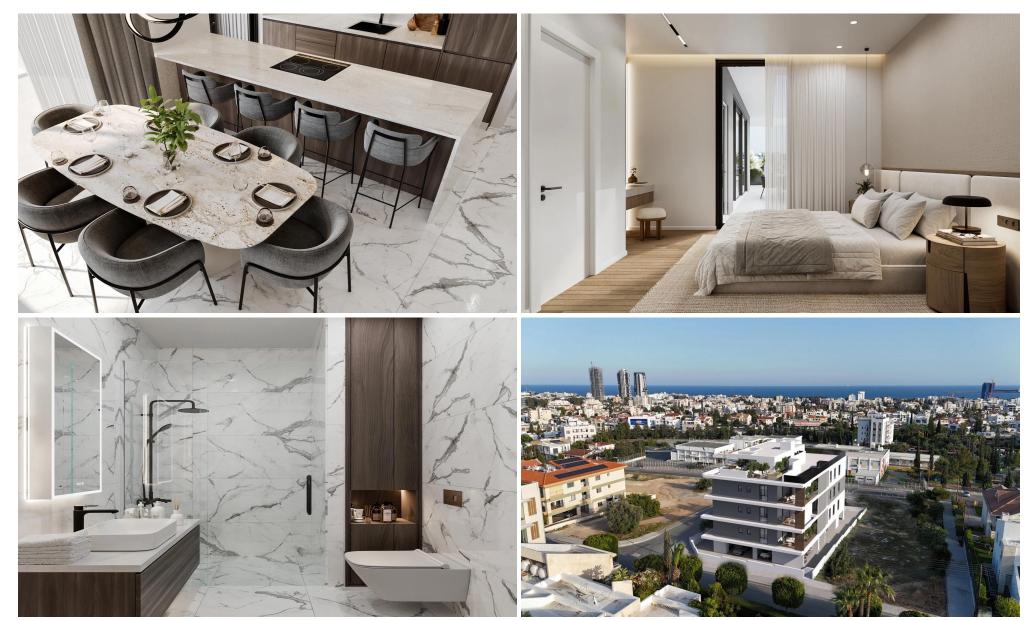

## 2 Bedroom Apartment for Sale in Germasogeia, Limassol District

Situated in the prime locale of Potamos Yermasoyias, this residential complex stands as an epitome of luxury living or investment opportunities in Limassol. Nestled within a serene residential enclave, surrounded by prestigious villas and quaint blocks of flats, It promises an unparalleled lifestyle.

The residential development introduces a contemporary concept, offering sophisticated 2 and 3-bedroom luxury apartments. Each unit boasts premium finishes and specifications, complemented by roof gardens for top-floor residences, providing breathtaking panoramic views.

Designed with utmost consideration for convenience and security, the property features automatic gates and ampl...

| Property Info            |    | Plot / Area Info | Additional info                |
|--------------------------|----|------------------|--------------------------------|
| Covered Veranda          | 28 |                  |                                |
| Uncovered Veranda        | 12 |                  | Reference Number 2946          |
| Floor Number             | 1  |                  | Property type <b>Apartment</b> |
| Total Number of Floors 3 |    |                  | Bathrooms 2                    |
| Energy Efficiency        | A  |                  |                                |