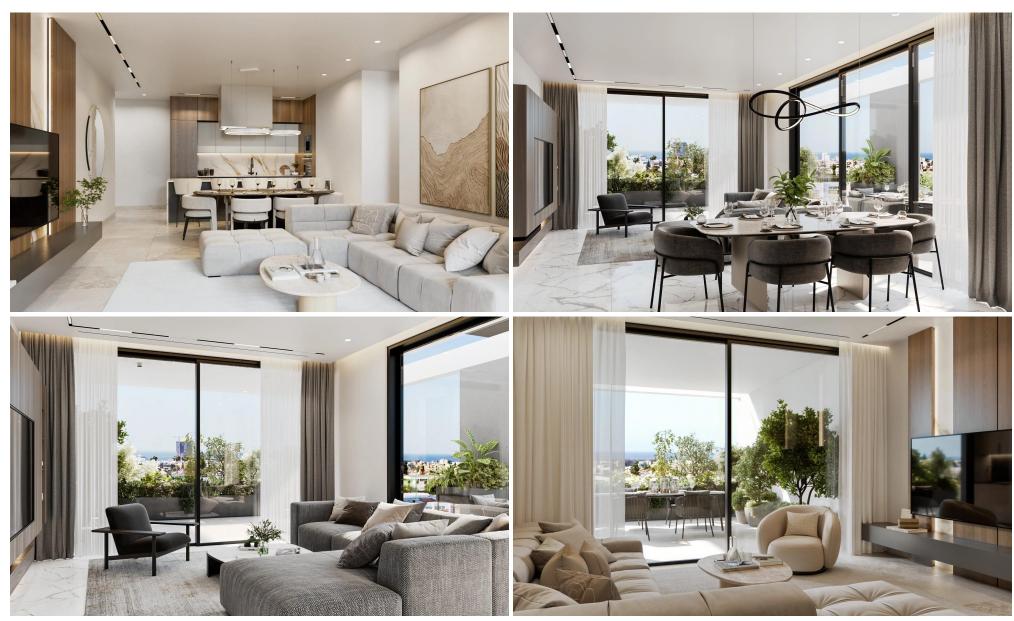

## 2 Bedroom Apartment for Sale in Germasogeia, Limassol District

Situated in the prime locale of Potamos Yermasoyias, this residential complex stands as an epitome of luxury living or investment opportunities in Limassol. Nestled within a serene residential enclave, surrounded by prestigious villas and quaint blocks of flats, It promises an unparalleled lifestyle.

The residential development introduces a contemporary concept, offering sophisticated 2 and 3-bedroom luxury apartments. Each unit boasts premium finishes and specifications, complemented by roof gardens for top-floor residences, providing breathtaking panoramic views.

Designed with utmost consideration for convenience and security, the property features automatic gates and ampl...

| Property Info          |    | Plot / Area Info |              | Additional info  |                  |
|------------------------|----|------------------|--------------|------------------|------------------|
| Covered Veranda        | 28 |                  |              |                  |                  |
| Uncovered Veranda      | 18 |                  |              | Reference Number | 2947             |
| Floor Number           | 1  | Parking          | Covered, Yes | Property type    | <b>Apartment</b> |
| Total Number of Floors | 3  |                  |              | Bathrooms        | 2                |
| Energy Efficiency      | A  |                  |              |                  |                  |