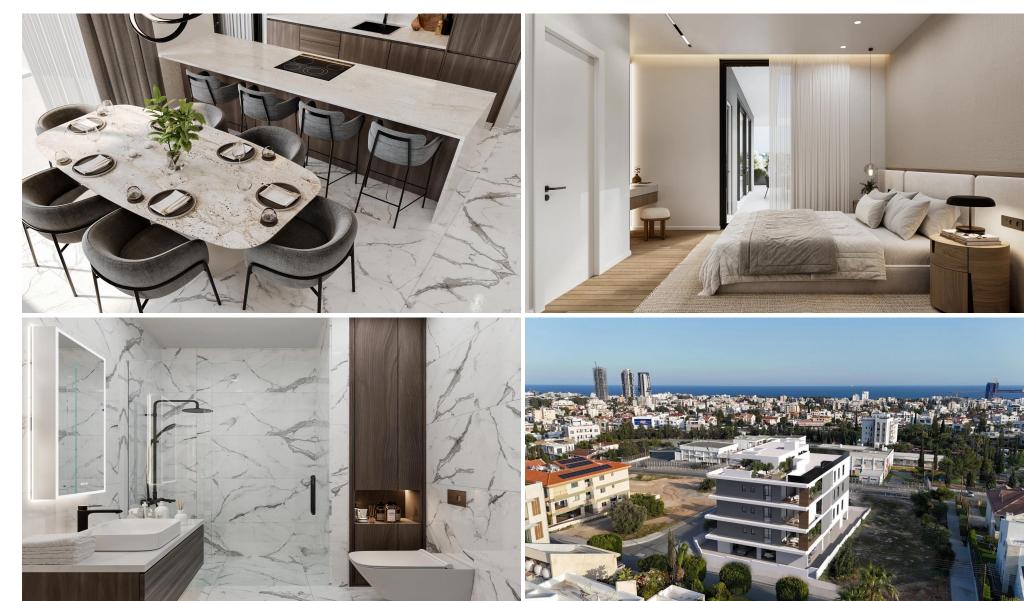

## 2 Bedroom Apartment for Sale in Germasogeia, Limassol District

Situated in the prime locale of Potamos Yermasoyias, this residential complex stands as an epitome of luxury living or investment opportunities in Limassol. Nestled within a serene residential enclave, surrounded by prestigious villas and quaint blocks of flats, It promises an unparalleled lifestyle.

The residential development introduces a contemporary concept, offering sophisticated 2 and 3-bedroom luxury apartments. Each unit boasts premium finishes and specifications, complemented by roof gardens for top-floor residences, providing breathtaking panoramic views.

Designed with utmost consideration for convenience and security, the property features automatic gates and ampl...

| Property Info          |    | Plot / Area Info |              | Additional info  |                  |
|------------------------|----|------------------|--------------|------------------|------------------|
| Covered Veranda        | 28 |                  |              |                  |                  |
| Uncovered Veranda      | 18 |                  |              | Reference Number | 2947             |
| Floor Number           | 1  | Parking          | Covered, Yes | Property type    | <b>Apartment</b> |
| Total Number of Floors | 3  |                  |              | Bathrooms        | 2                |
| Energy Efficiency      | A  |                  |              |                  |                  |