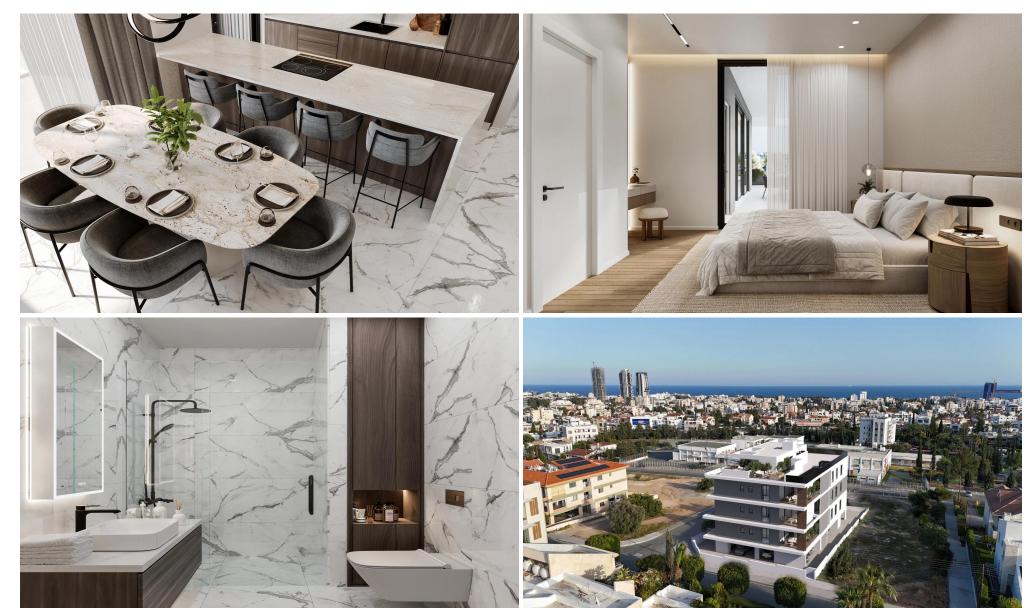

## 3 Bedroom Apartment for Sale in Germasogeia, Limassol District

Situated in the prime locale of Potamos Yermasoyias, this residential complex stands as an epitome of luxury living or investment opportunities in Limassol. Nestled within a serene residential enclave, surrounded by prestigious villas and quaint blocks of flats, It promises an unparalleled lifestyle.

The residential development introduces a contemporary concept, offering sophisticated 2 and 3-bedroom luxury apartments. Each unit boasts premium finishes and specifications, complemented by roof gardens for top-floor residences, providing breathtaking panoramic views.

Designed with utmost consideration for convenience and security, the property features automatic gates and ampl...

| Property Info            |    | Plot / Area Info      | Additional info              |   |
|--------------------------|----|-----------------------|------------------------------|---|
| Covered Veranda          | 36 | Deference Number 2049 |                              |   |
| Floor Number             | 2  |                       | Reference Number <b>2948</b> |   |
| Total Number of Floors 3 |    | Property type         | Apartment                    |   |
| Energy Efficiency        | A  |                       | Bathrooms                    | 3 |