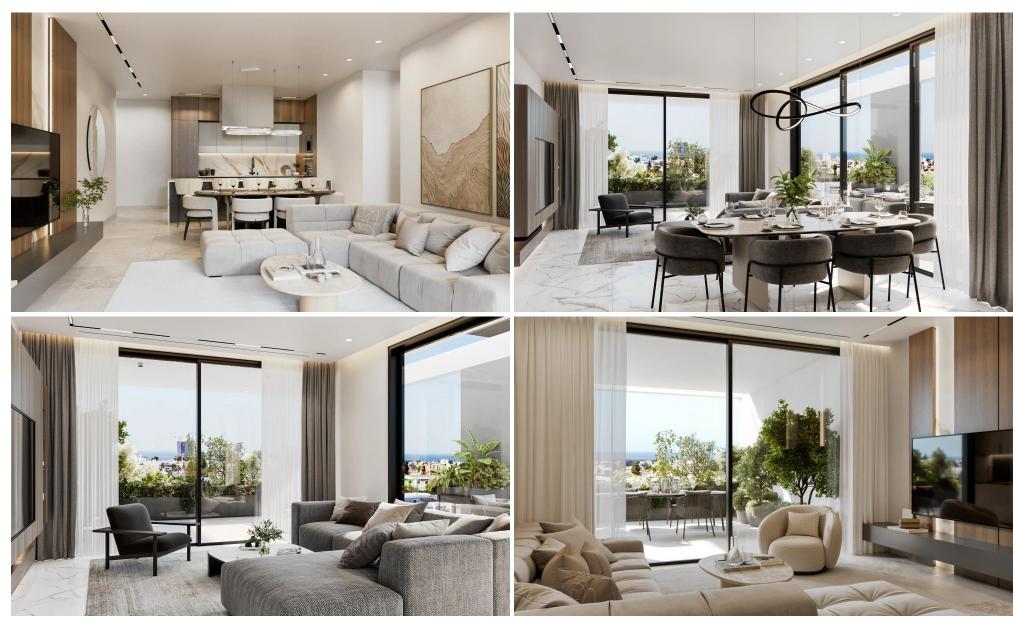

## 3 Bedroom Apartment for Sale in Germasogeia, Limassol District

Situated in the prime locale of Potamos Yermasoyias, this residential complex stands as an epitome of luxury living or investment opportunities in Limassol. Nestled within a serene residential enclave, surrounded by prestigious villas and quaint blocks of flats, It promises an unparalleled lifestyle.

The residential development introduces a contemporary concept, offering sophisticated 2 and 3-bedroom luxury apartments. Each unit boasts premium finishes and specifications, complemented by roof gardens for top-floor residences, providing breathtaking panoramic views.

Designed with utmost consideration for convenience and security, the property features automatic gates and ampl...

| Property Info            |    | Plot / Area Info      | Additional info              |   |
|--------------------------|----|-----------------------|------------------------------|---|
| Covered Veranda          | 36 | Deference Number 2049 |                              |   |
| Floor Number             | 2  |                       | Reference Number <b>2948</b> |   |
| Total Number of Floors 3 |    | Property type         | Apartment                    |   |
| Energy Efficiency        | A  |                       | Bathrooms                    | 3 |