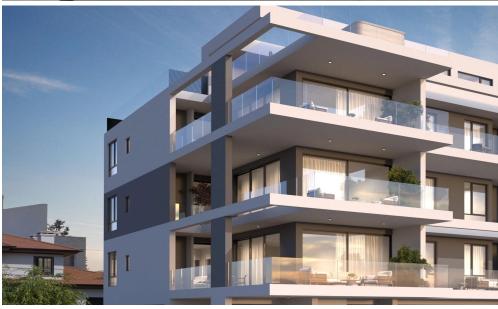

The residential development introduces a contemporary concept, offering sophisticated 2 and 3-bedroom luxury apartments. Each unit boasts premium finishes and specifications, complemented by roof gardens for top-floor residences, providing breathtaking panoramic views.

Designed with utmost consideration for convenience and security, the property features automatic gates and ampl...

| Property Info            |    | Plot / Area Info | Additional info                |
|--------------------------|----|------------------|--------------------------------|
| Covered Veranda          | 29 |                  | Reference Number <b>2949</b>   |
| Floor Number             | 2  |                  |                                |
|                          | -  |                  | Property type <b>Apartment</b> |
| Total Number of Floors 3 |    |                  | Bathrooms <b>2</b>             |
| Energy Efficiency        | Α  |                  | <b>E</b>                       |