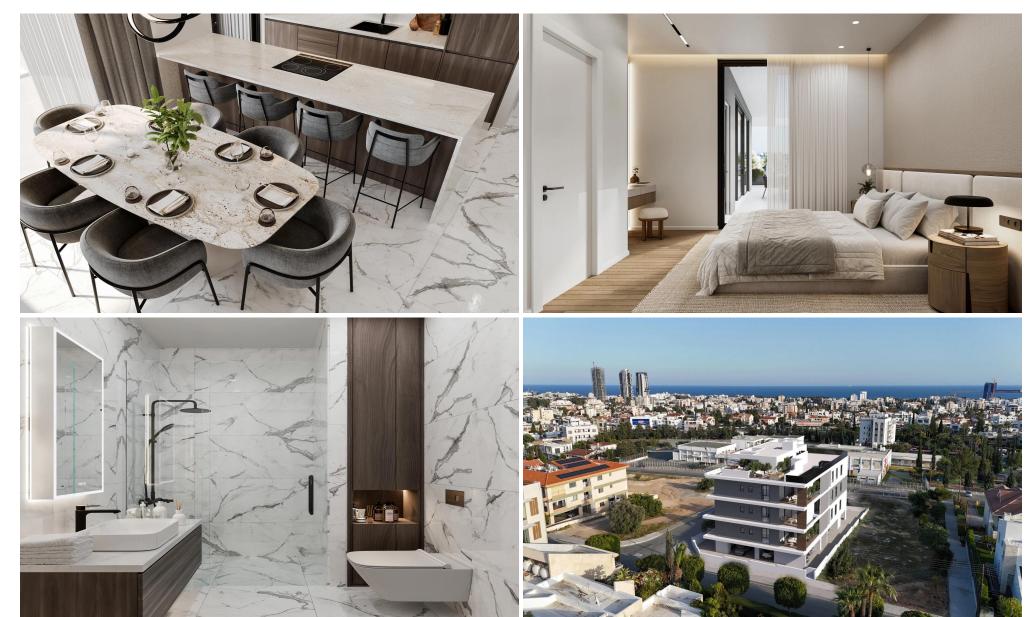

## 2 Bedroom Apartment for Sale in Germasogeia, Limassol District

Situated in the prime locale of Potamos Yermasoyias, this residential complex stands as an epitome of luxury living or investment opportunities in Limassol. Nestled within a serene residential enclave, surrounded by prestigious villas and quaint blocks of flats, It promises an unparalleled lifestyle.

The residential development introduces a contemporary concept, offering sophisticated 2 and 3-bedroom luxury apartments. Each unit boasts premium finishes and specifications, complemented by roof gardens for top-floor residences, providing breathtaking panoramic views.

Designed with utmost consideration for convenience and security, the property features automatic gates and ampl...

| Property Info            |    | Plot / Area Info | Additional info                |
|--------------------------|----|------------------|--------------------------------|
| Covered Veranda          | 29 |                  | Reference Number <b>2949</b>   |
| Floor Number             | 2  |                  |                                |
|                          | -  |                  | Property type <b>Apartment</b> |
| Total Number of Floors 3 |    |                  | Bathrooms <b>2</b>             |
| Energy Efficiency        | Α  |                  | <b>E</b>                       |