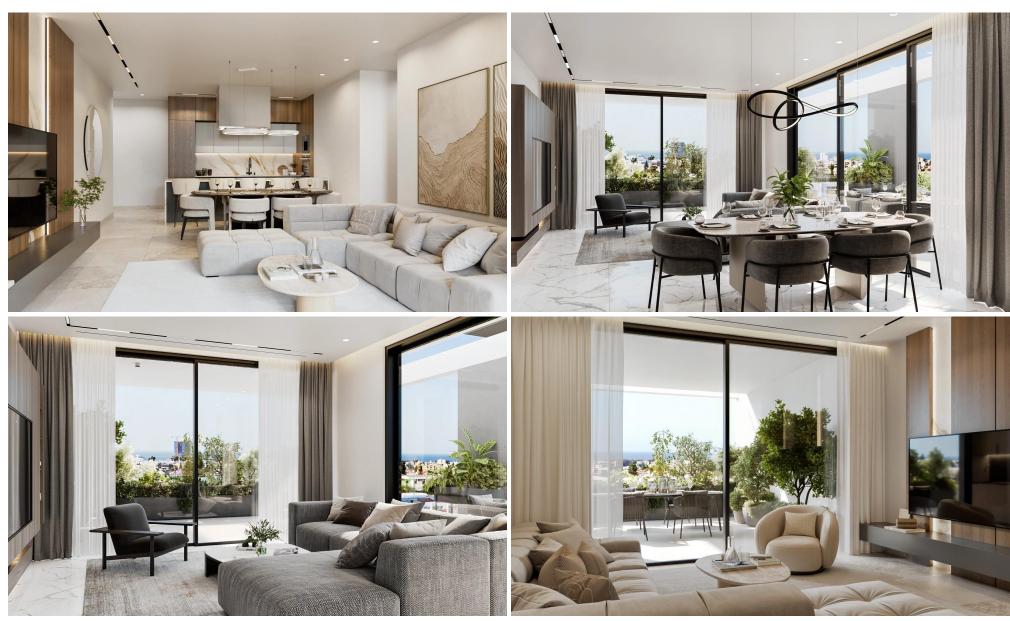

The residential development introduces a contemporary concept, offering sophisticated 2 and 3-bedroom luxury apartments. Each unit boasts premium finishes and specifications, complemented by roof gardens for top-floor residences, providing breathtaking panoramic views.

Designed with utmost consideration for convenience and security, the property features automatic gates and ampl...

| Property Info            |    | Plot / Area Info             | Additional info                |
|--------------------------|----|------------------------------|--------------------------------|
| Covered Veranda          | 28 | Reference Number <b>2950</b> |                                |
| Floor Number             | 2  |                              | Reference number 2930          |
|                          | _  |                              | Property type <b>Apartment</b> |
| Total Number of Floors 3 |    |                              | Bathrooms <b>2</b>             |
| Energy Efficiency        | Α  |                              | Battil Ooliis 2                |