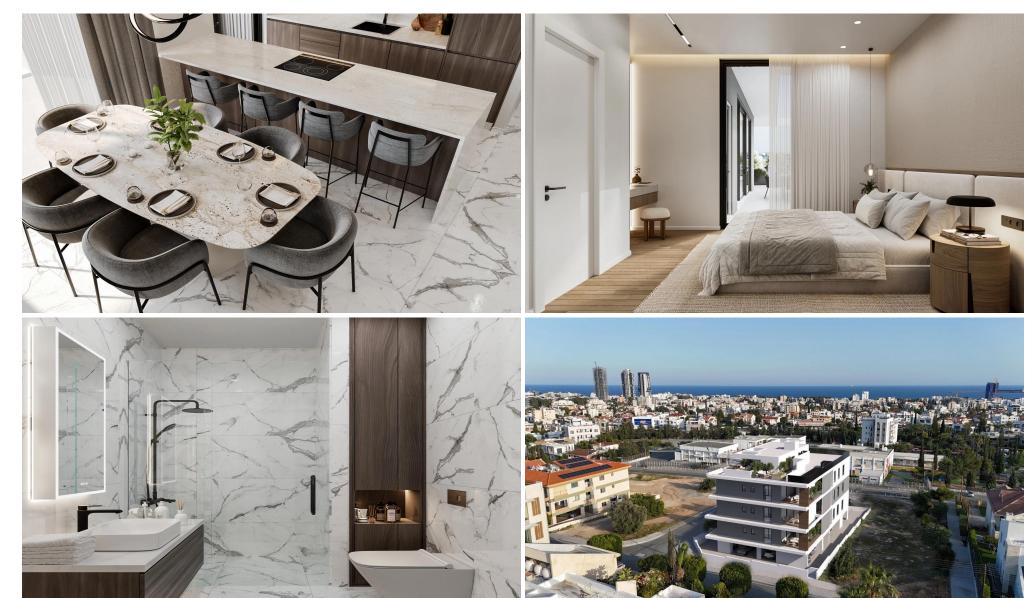

The residential development introduces a contemporary concept, offering sophisticated 2 and 3-bedroom luxury apartments. Each unit boasts premium finishes and specifications, complemented by roof gardens for top-floor residences, providing breathtaking panoramic views.

Designed with utmost consideration for convenience and security, the property features automatic gates and ampl...

| Property Info            |    | Plot / Area Info             | Additional info                |
|--------------------------|----|------------------------------|--------------------------------|
| Covered Veranda          | 28 | Reference Number <b>2950</b> |                                |
| Floor Number             | 2  |                              | Reference number 2930          |
|                          | _  |                              | Property type <b>Apartment</b> |
| Total Number of Floors 3 |    |                              | Bathrooms <b>2</b>             |
| Energy Efficiency        | Α  |                              | Battil Ooliis 2                |