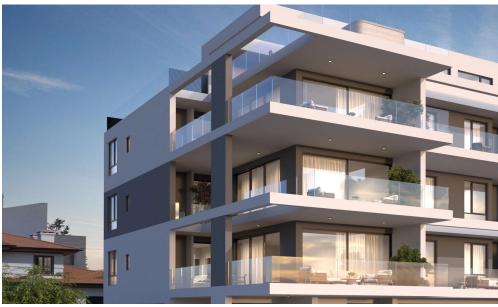

The residential development introduces a contemporary concept, offering sophisticated 2 and 3-bedroom luxury apartments. Each unit boasts premium finishes and specifications, complemented by roof gardens for top-floor residences, providing breathtaking panoramic views.

Designed with utmost consideration for convenience and security, the property features automatic gates and ampl...

| Property Info            |    | Plot / Area Info             | Additional info                |
|--------------------------|----|------------------------------|--------------------------------|
| Covered Veranda          | 28 | Reference Number <b>2950</b> |                                |
| Floor Number             | 2  |                              | Reference number 2930          |
|                          | _  |                              | Property type <b>Apartment</b> |
| Total Number of Floors 3 |    |                              | Bathrooms <b>2</b>             |
| Energy Efficiency        | Α  |                              | Battil Ooliis 2                |