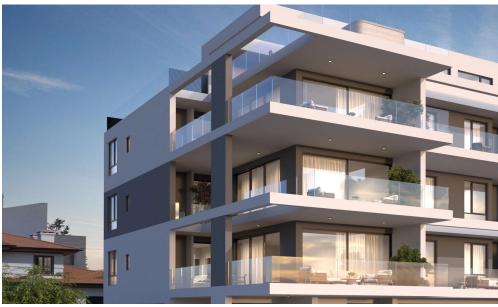

The residential development introduces a contemporary concept, offering sophisticated 2 and 3-bedroom luxury apartments. Each unit boasts premium finishes and specifications, complemented by roof gardens for top-floor residences, providing breathtaking panoramic views.

Designed with utmost consideration for convenience and security, the property features automatic gates and ampl...

| Property Info            |    | Plot / Area Info             | Additional info                |
|--------------------------|----|------------------------------|--------------------------------|
| Covered Veranda          | 28 | Reference Number <b>2951</b> |                                |
| Floor Number             | 2  |                              | Reference number 2931          |
|                          | _  |                              | Property type <b>Apartment</b> |
| Total Number of Floors 3 |    |                              | Bathrooms <b>2</b>             |
| Energy Efficiency        | Α  | Datiii                       | Datilioonis 2                  |