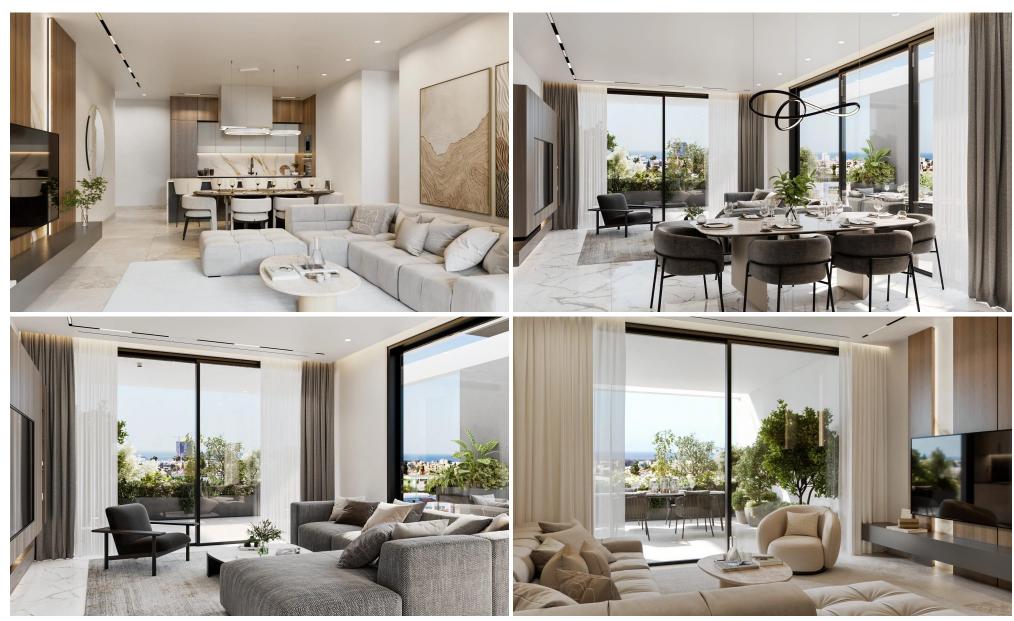

## 3 Bedroom Apartment for Sale in Germasogeia, Limassol District

Situated in the prime locale of Potamos Yermasoyias, this residential complex stands as an epitome of luxury living or investment opportunities in Limassol. Nestled within a serene residential enclave, surrounded by prestigious villas and quaint blocks of flats, It promises an unparalleled lifestyle.

The residential development introduces a contemporary concept, offering sophisticated 2 and 3-bedroom luxury apartments. Each unit boasts premium finishes and specifications, complemented by roof gardens for top-floor residences, providing breathtaking panoramic views.

Designed with utmost consideration for convenience and security, the property features automatic gates and ampl...

| Property Info            |    | Plot / Area Info | Additional info                |
|--------------------------|----|------------------|--------------------------------|
| Covered Veranda          | 28 |                  |                                |
| Uncovered Veranda        | 18 |                  | Reference Number 2953          |
| Floor Number             | 3  |                  | Property type <b>Apartment</b> |
| Total Number of Floors 3 |    |                  | Bathrooms <b>3</b>             |
| Energy Efficiency        | A  |                  |                                |