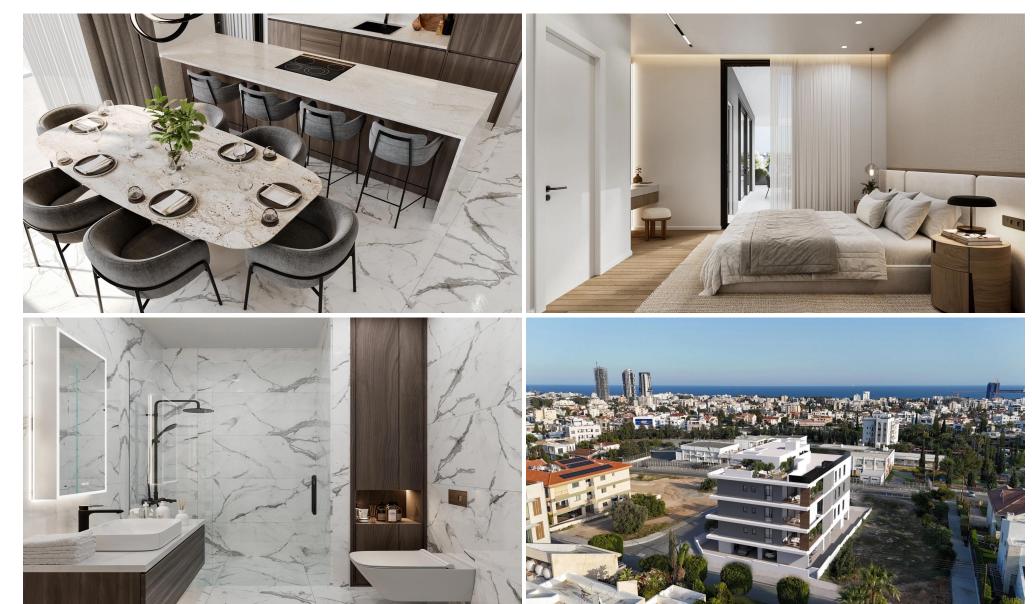

The residential development introduces a contemporary concept, offering sophisticated 2 and 3-bedroom luxury apartments. Each unit boasts premium finishes and specifications, complemented by roof gardens for top-floor residences, providing breathtaking panoramic views.

Designed with utmost consideration for convenience and security, the property features automatic gates and ampl...

| Property Info         |            | Plot / Area Info | Additional info                |
|-----------------------|------------|------------------|--------------------------------|
| Covered Veranda       | 24         |                  |                                |
| Uncovered Veranda     | 11         |                  | Reference Number 2954          |
| Floor Number          | 3          |                  | Property type <b>Apartment</b> |
| Total Number of Floor | s <b>3</b> |                  | Bathrooms <b>3</b>             |