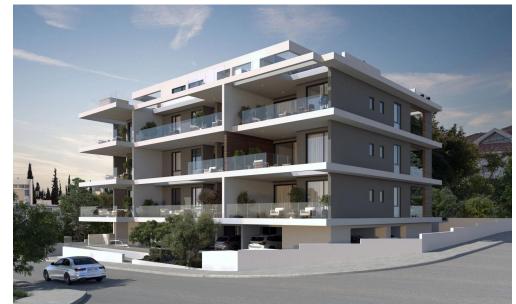

## 3 Bedroom Apartment for Sale in Germasogeia, Limassol District

Situated in the prime locale of Potamos Yermasoyias, this residential complex stands as an epitome of luxury living or investment opportunities in Limassol. Nestled within a serene residential enclave, surrounded by prestigious villas and quaint blocks of flats, It promises an unparalleled lifestyle.

The residential development introduces a contemporary concept, offering sophisticated 2 and 3-bedroom luxury apartments. Each unit boasts premium finishes and specifications, complemented by roof gardens for top-floor residences, providing breathtaking panoramic views.

Designed with utmost consideration for convenience and security, the property features automatic gates and ampl...

| Property Info          |    | Plot / Area Info        | Additional info       |
|------------------------|----|-------------------------|-----------------------|
| Covered Veranda        | 28 |                         |                       |
| Uncovered Veranda      | 12 |                         | Reference Number 2955 |
| Floor Number           | 3  |                         |                       |
| Total Number of Floors | 3  | Property type Apartment |                       |
| Energy Efficiency      | A  |                         | Bathrooms <b>3</b>    |