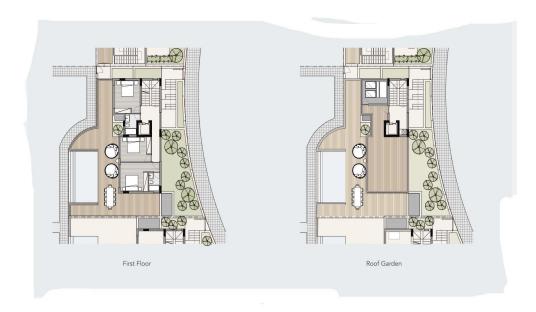

Amenities Location

• Roof Garden Location: Germasogeia Region: Limassol

Coordinates: 34.728387124856 / 33.06925534849

Price: €840 000 + VAT

VAT for this property is €79,052 or €159,600. VAT usually is 19%. If it is your first purchase of property, you can have VAT reduced to 5% for the first 150sq.m. of the property.