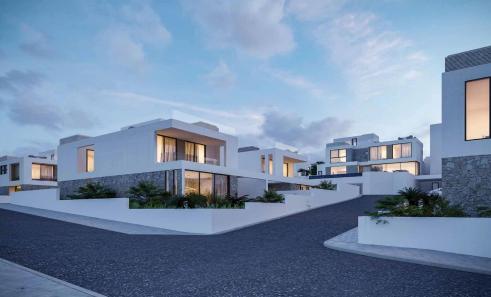

## 3 Bedroom House for Sale in Germasogeia, Limassol District

4 detached exclusive villas. Each villa has 3-4 bedrooms with a unique design and roof garden. Plot sizes 300 – 500 m2 each. Excellent views of Limassol Bay.