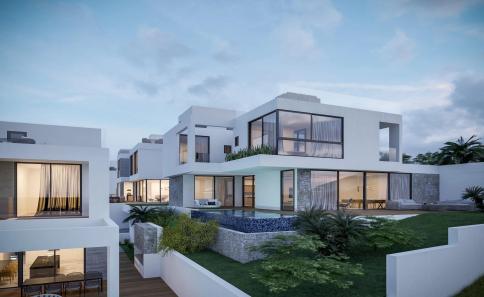

## 3 Bedroom House for Sale in Germasogeia, Limassol District

4 detached exclusive villas. Each villa has 3-4 bedrooms with a unique design and roof garden. Plot sizes 300 – 500 m2 each. Excellent views of Limassol Bay.

The interiors of each residence are designed with special care and attention and fitted throughout with premium quality materials and finishes, uncompromising in both excellence and style, and promising residents a lifestyle of unparalleled world-class elegance.