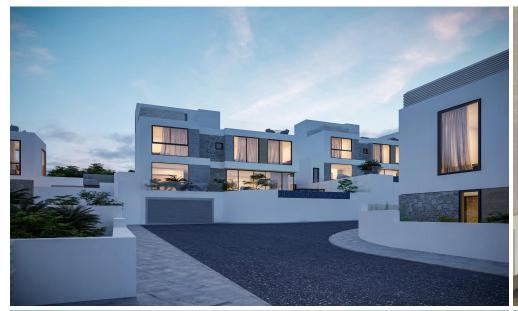

## 3 Bedroom House for Sale in Germasogeia, Limassol District

4 detached exclusive villas. Each villa has 3-4 bedrooms with a unique design and roof garden. Plot sizes 300 – 500 m2 each. Excellent views of Limassol Bay.

The interiors of each residence are designed with special care and attention and fitted throughout with premium quality materials and finishes, uncompromising in both excellence and style, and promising residents a lifestyle of unparalleled world-class elegance.