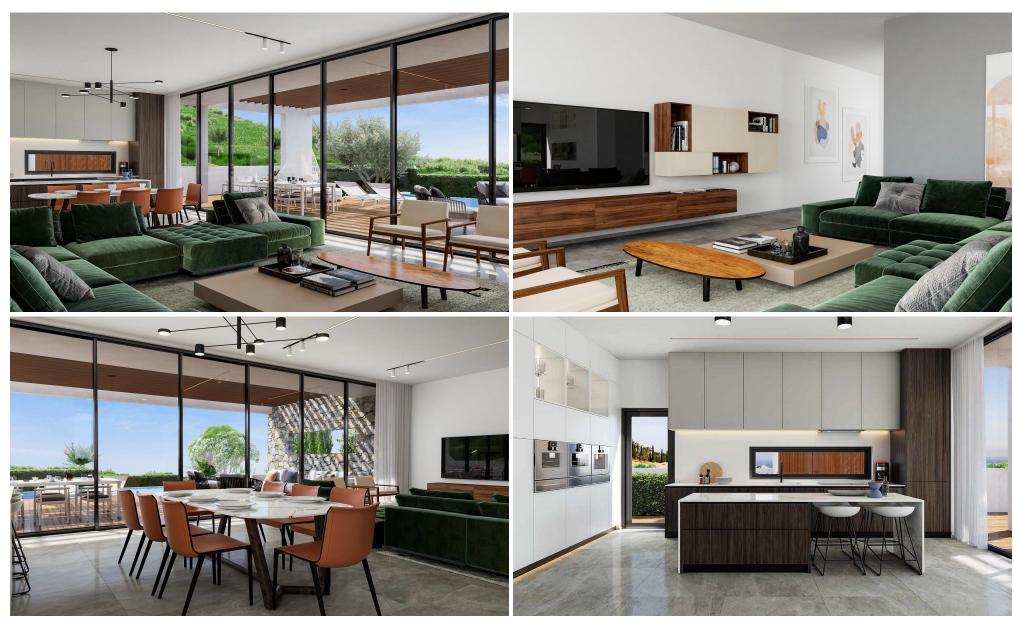

The interiors of each residence are designed with special care and attention and fitted throughout with premium quality materials and finishes, uncompromising in both excellence and style, and promising residents a lifestyle of unparalleled world-class elegance.

The ground floor features bright and airy living spaces, including a spacious open-plan kitchen and dining area fitted with suspended ceilings and high-

quality Spanish or Italian tiles. These open out onto the front garden and veranda.