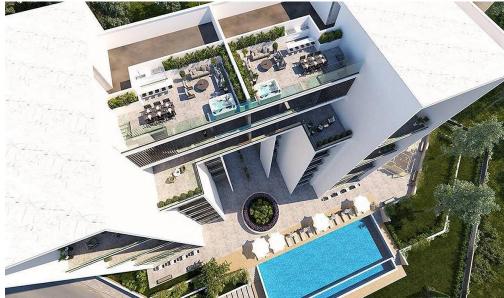

## Features:

- private underground parking
- underfloor heating
- electric shutters in beds
- close to all amenities
- gated secured entrance
- communal swimming pool
- gym area
- children's playground
- store rooms