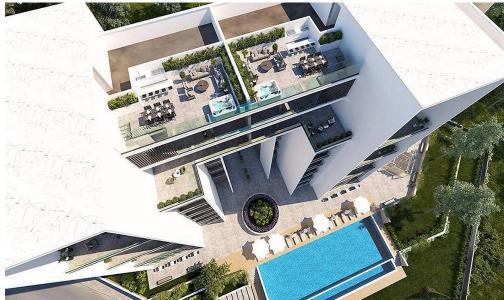

#### Features:

- private underground parking
- underfloor heating
- electric shutters in beds
- close to all amenities
- gated secured entrance
- communal swimming pool
- gym area
- children's playground
- store rooms

### **Amenities Location**

**Location:** Agios Tychonas Region: **Limassol** 

Pool

Parking

Coordinates: 34.708024729578 / 33.113302582579

Price: €1 850 000 + VAT

VAT for this property is **€221,131** or **€351,500**. VAT usually is 19%. If it is your first purchase of property, you can have VAT reduced to 5% for the first 150sq.m. of the property.