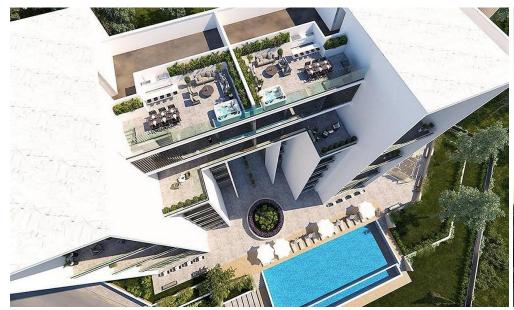

## Features:

- private underground parking
- underfloor heating
- electric shutters in beds
- close to all amenities
- gated secured entrance
- communal swimming pool
- gym area
- children's playground
- store rooms