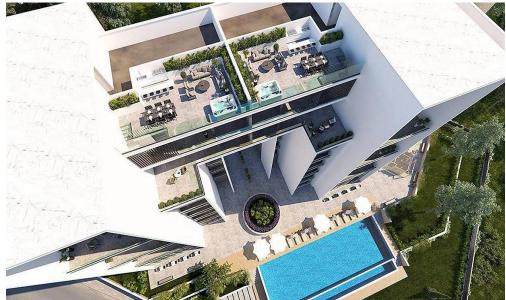

## Features:

- private underground parking
- underfloor heating
- electric shutters in beds
- close to all amenities
- gated secured entrance
- communal swimming pool
- gym area
- children's playground
- store rooms