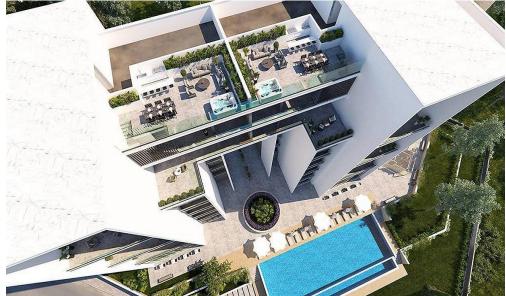

## Features:

- private underground parking
- underfloor heating
- electric shutters in beds
- close to all amenities
- gated secured entrance
- communal swimming pool
- gym area
- children's playground
- store rooms