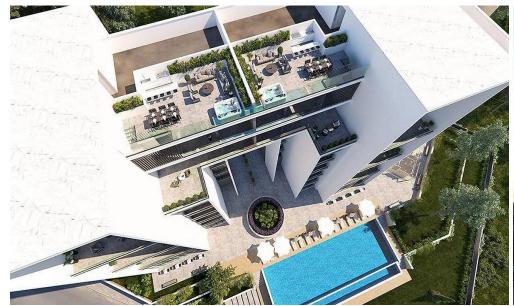

## Features:

- private underground parking
- underfloor heating
- electric shutters in beds
- close to all amenities
- gated secured entrance
- communal swimming pool
- gym area
- children's playground
- store rooms