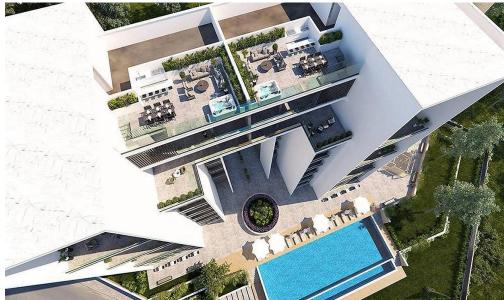

#### Features:

- private underground parking
- underfloor heating
- electric shutters in beds
- close to all amenities
- gated secured entrance
- communal swimming pool
- gym area
- children's playground
- store rooms

### Amenities Location

• Parking

**Location:** Agios Tychonas Region: **Limassol** 

Pool

Parking

Coordinates: 34.70803354937 / 33.11330794582

Price: €1 800 000 + VAT

VAT for this property is **€210,293** or **€342,000**. VAT usually is 19%. If it is your first purchase of property, you can have VAT reduced to 5% for the first 150sq.m. of the property.