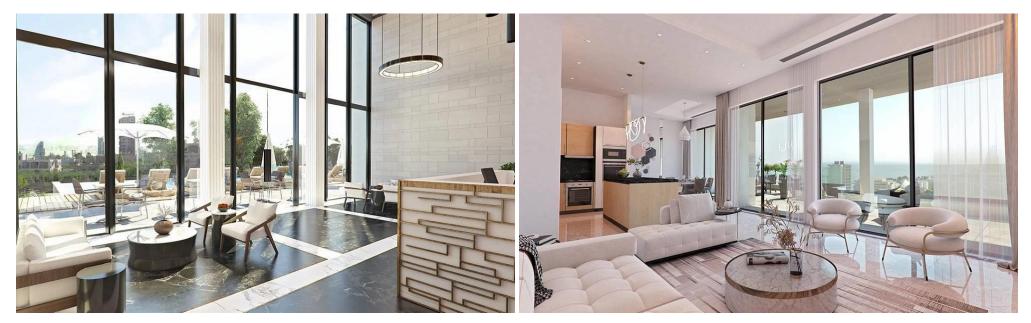

## 3 Bedroom Apartment for Sale in Agios Tychonas, Limassol District

This residential complex is lokated in Agios Tychonas, 150 meters from the sea, near Poseidonia Hotel tourist area of Limassol.

It has 2 and 3-bedrooms luxury spacious apartments.

## Features:

- private underground parking
- underfloor heating
- electric shutters in beds
- close to all amenities
- gated secured entrance
- communal swimming pool
- gym area
- children's playground
- store rooms

Property Info Plot / Area Info Additional info

1/7

Covered Area 175
Covered Veranda 41
Uncovered Veranda 32
Floor Number 6

Pool Common, Yes
Parking Covered, Yes

Reference Number Property type Condition Bathrooms 2987
Apartment
Under Construction
3