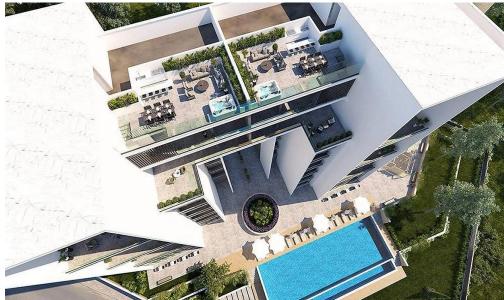

## Features:

- private underground parking
- underfloor heating
- electric shutters in beds
- close to all amenities
- gated secured entrance
- communal swimming pool
- gym area
- children's playground
- store rooms