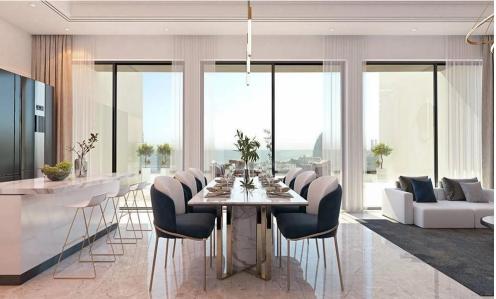

## 3 Bedroom Apartment for Sale in Agios Tychonas, Limassol District

This residential complex is lokated in Agios Tychonas, 150 meters from the sea, near Poseidonia Hotel tourist area of Limassol.

It has 2 and 3-bedrooms luxury spacious apartments.

## Features:

- private underground parking
- underfloor heating
- electric shutters in beds
- close to all amenities
- gated secured entrance
- communal swimming pool
- gym area
- children's playground
- store rooms

Property Info Plot / Area Info Additional info

1/7

Covered Area 175
Covered Veranda 41
Uncovered Veranda 32
Floor Number 6

Pool Common, Yes
Parking Covered, Yes

Reference Number Property type Condition Bathrooms 2987
Apartment
Under Construction
3