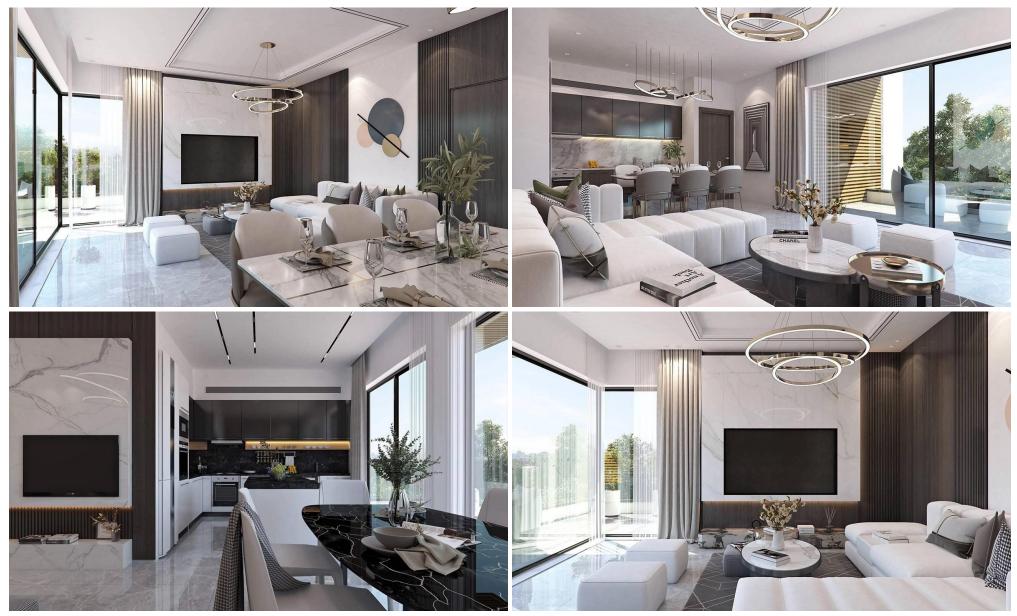

### 2 Bedroom Apartment for Sale in Germasogeia, Limassol District

This project are considered by its contemporary architectural design of modern building. Situated in a much sought-after location at Green area of Germasogeia and it is surrounded by green area and enjoys wonderful view.

Has easy access to the tourist area – with the best nightlife on the island & all amenities are excellent restaurants, bars and clubs, glorious beaches and superb 5\* hotels.

This residential development offer two and three bedroom apartments with private covered parking, common swimming pool and store rooms for each apartment.