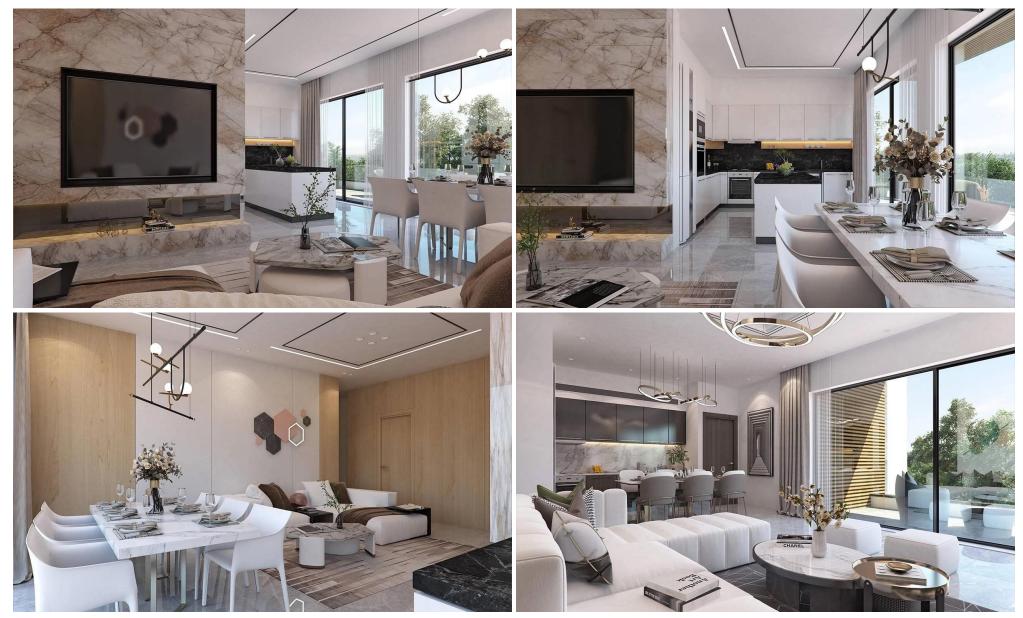

### 2 Bedroom Apartment for Sale in Germasogeia, Limassol District

This project are considered by its contemporary architectural design of modern building. Situated in a much sought-after location at Green area of Germasogeia and it is surrounded by green area and enjoys wonderful view.

Has easy access to the tourist area – with the best nightlife on the island & all amenities are excellent restaurants, bars and clubs, glorious beaches and superb 5\* hotels.

This residential development offer two and three bedroom apartments with private covered parking, common swimming pool and store rooms for each apartment.