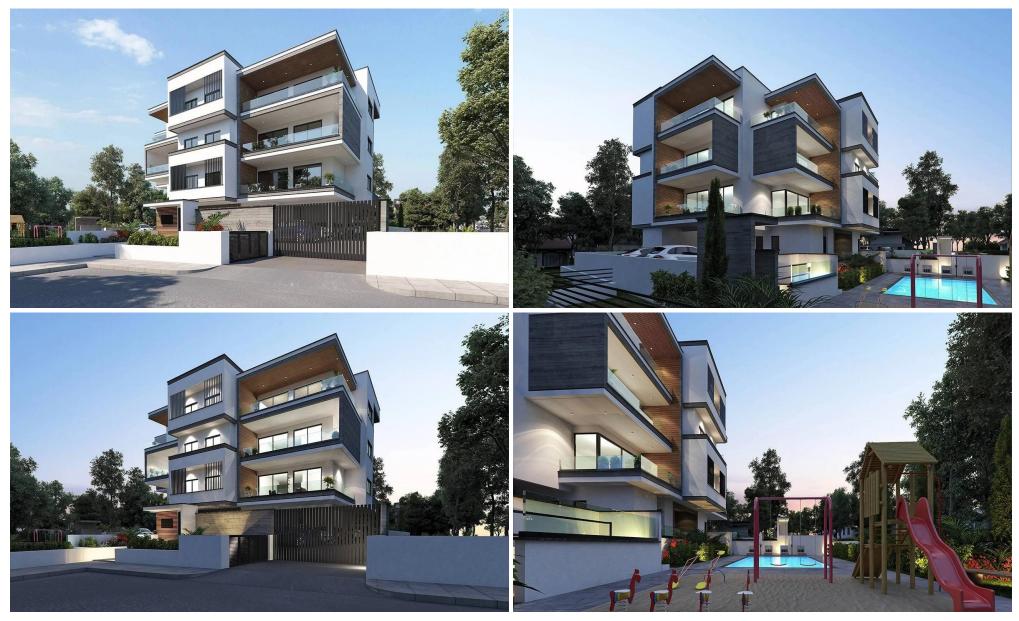

### 2 Bedroom Apartment for Sale in Germasogeia, Limassol District

This project are considered by its contemporary architectural design of modern building. Situated in a much sought-after location at Green area of Germasogeia and it is surrounded by green area and enjoys wonderful view.

Has easy access to the tourist area – with the best nightlife on the island & all amenities are excellent restaurants, bars and clubs, glorious beaches and superb 5\* hotels.

This residential development offer two and three bedroom apartments with private covered parking, common swimming pool and store rooms for each apartment.