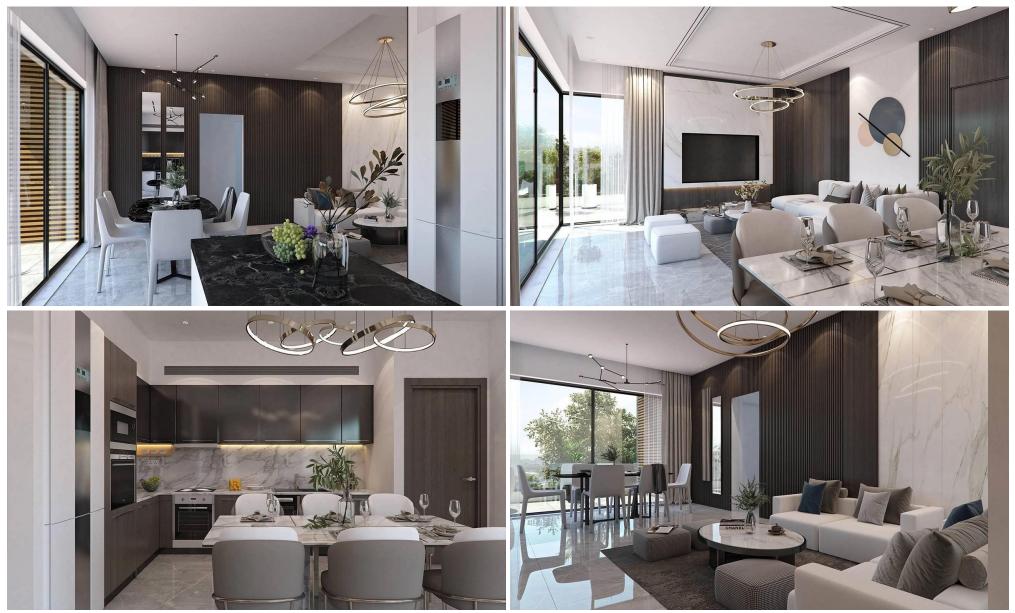

### 2 Bedroom Apartment for Sale in Germasogeia, Limassol District

This project are considered by its contemporary architectural design of modern building. Situated in a much sought-after location at Green area of Germasogeia and it is surrounded by green area and enjoys wonderful view.

Has easy access to the tourist area – with the best nightlife on the island & all amenities are excellent restaurants, bars and clubs, glorious beaches and superb 5\* hotels.

This residential development offer two and three bedroom apartments with private covered parking, common swimming pool and store rooms for each apartment.