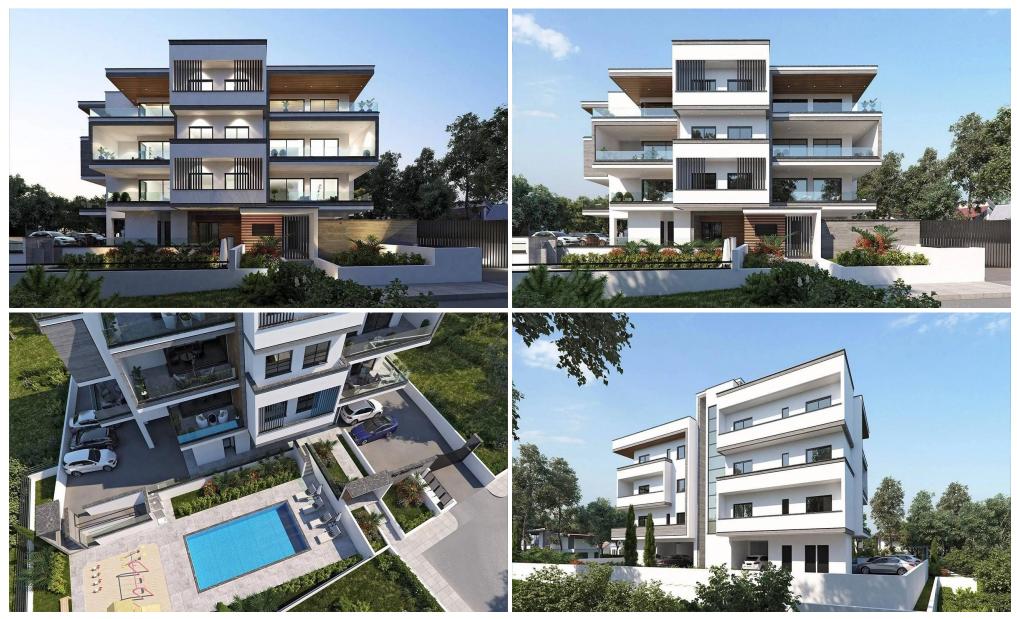

### 2 Bedroom Apartment for Sale in Germasogeia, Limassol District

This project are considered by its contemporary architectural design of modern building. Situated in a much sought-after location at Green area of Germasogeia and it is surrounded by green area and enjoys wonderful view.

Has easy access to the tourist area – with the best nightlife on the island & all amenities are excellent restaurants, bars and clubs, glorious beaches and superb 5\* hotels.

This residential development offer two and three bedroom apartments with private covered parking, common swimming pool and store rooms for each apartment.