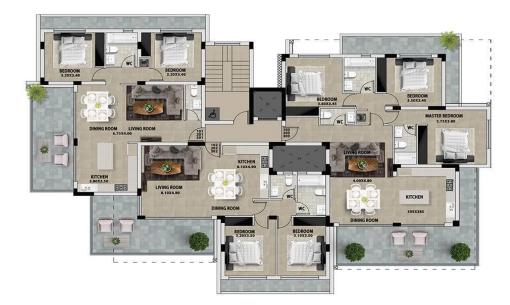

### 2 Bedroom Apartment for Sale in Germasogeia, Limassol District

This project are considered by its contemporary architectural design of modern building. Situated in a much sought-after location at Green area of Germasogeia and it is surrounded by green area and enjoys wonderful view.

Has easy access to the tourist area – with the best nightlife on the island & all amenities are excellent restaurants, bars and clubs, glorious beaches and superb 5\* hotels.

This residential development offer two and three bedroom apartments with private covered parking, common swimming pool and store rooms for each apartment.