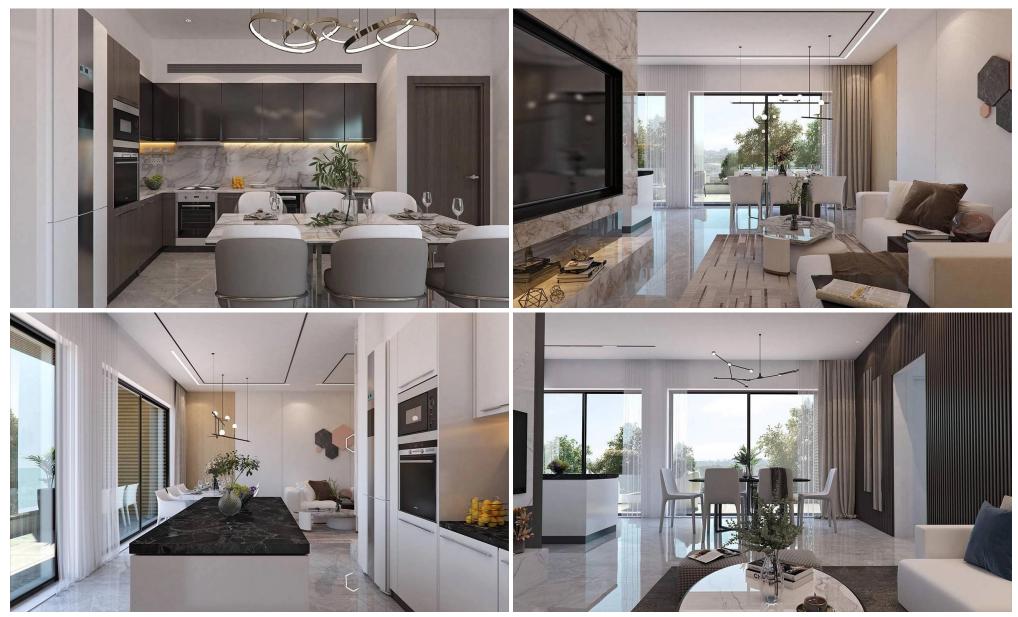

### 2 Bedroom Apartment for Sale in Germasogeia, Limassol District

This project are considered by its contemporary architectural design of modern building. Situated in a much sought-after location at Green area of Germasogeia and it is surrounded by green area and enjoys wonderful view.

Has easy access to the tourist area – with the best nightlife on the island & all amenities are excellent restaurants, bars and clubs, glorious beaches and superb 5\* hotels.

This residential development offer two and three bedroom apartments with private covered parking, common swimming pool and store rooms for each apartment.