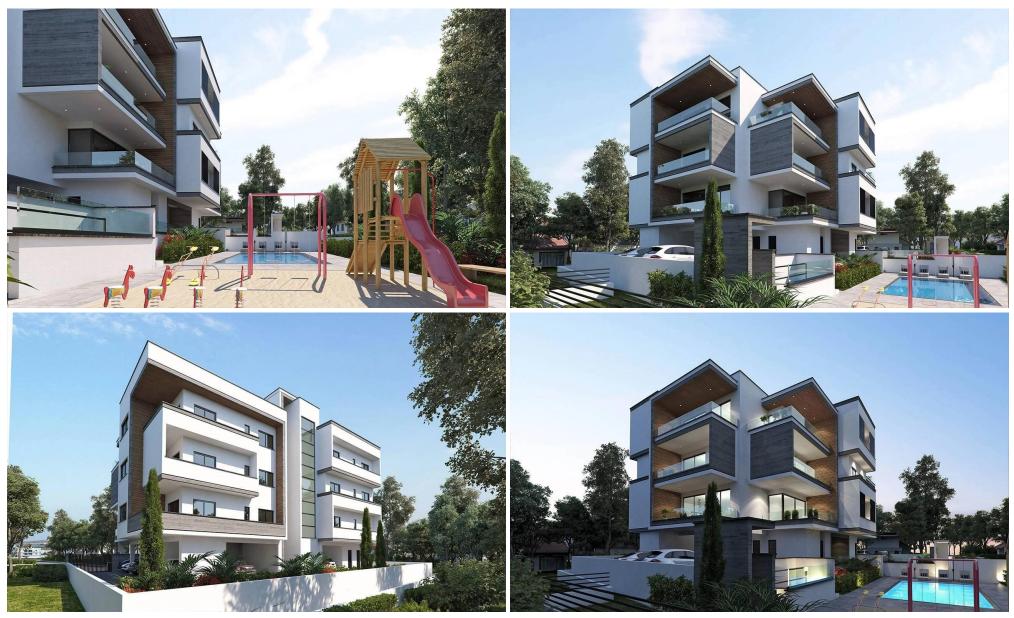

### 2 Bedroom Apartment for Sale in Germasogeia, Limassol District

This project are considered by its contemporary architectural design of modern building. Situated in a much sought-after location at Green area of Germasogeia and it is surrounded by green area and enjoys wonderful view.

Has easy access to the tourist area – with the best nightlife on the island & all amenities are excellent restaurants, bars and clubs, glorious beaches and superb 5\* hotels.

This residential development offer two and three bedroom apartments with private covered parking, common swimming pool and store rooms for each apartment.