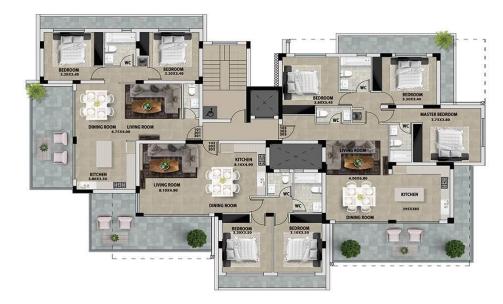

### 2 Bedroom Apartment for Sale in Germasogeia, Limassol District

This project are considered by its contemporary architectural design of modern building. Situated in a much sought-after location at Green area of Germasogeia and it is surrounded by green area and enjoys wonderful view.

Has easy access to the tourist area – with the best nightlife on the island & all amenities are excellent restaurants, bars and clubs, glorious beaches and superb 5\* hotels.

This residential development offer two and three bedroom apartments with private covered parking, common swimming pool and store rooms for each apartment.

| Property Info         |                         | Plot / Area | Info                         | Additional info  |                           |
|-----------------------|-------------------------|-------------|------------------------------|------------------|---------------------------|
| Covered Area          | 147                     |             |                              |                  |                           |
| Covered Veranda       | 32                      |             |                              | Reference Number | 2992                      |
| Floor Number          | 1                       | Pool        | Common, Yes                  | Property type    | Apartment                 |
| Total Number of Floor | 5 <b>3</b>              | Parking     | Covered, Yes                 | Condition        | <b>Under Construction</b> |
| Energy Efficiency     | Α                       |             |                              | Bathrooms        | 2                         |
| Heating               | Underfloor Heating, Yes |             |                              |                  |                           |
| Amenities             | Location                |             |                              |                  |                           |
|                       | Location: Germasogeia   |             | Region <sup>,</sup> Limassol |                  |                           |