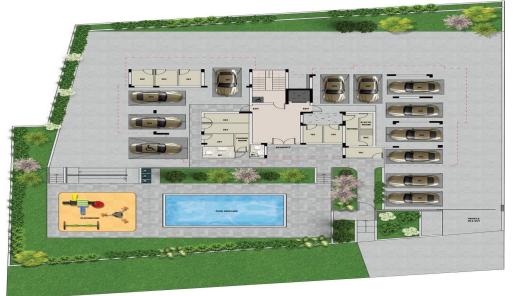

Has easy access to the tourist area – with the best nightlife on the island & all amenities are excellent restaurants, bars and clubs, glorious beaches and superb 5\* hotels.

This residential development offer two and three bedroom apartments with private covered parking, common swimming pool and store rooms for each apartment.

| Property Info         |                         | Plot / Area | Info                         | Additional info  |                           |
|-----------------------|-------------------------|-------------|------------------------------|------------------|---------------------------|
| Covered Area          | 147                     |             |                              |                  |                           |
| Covered Veranda       | 32                      |             |                              | Reference Number | 2992                      |
| Floor Number          | 1                       | Pool        | Common, Yes                  | Property type    | Apartment                 |
| Total Number of Floor | 5 <b>3</b>              | Parking     | Covered, Yes                 | Condition        | <b>Under Construction</b> |
| Energy Efficiency     | Α                       |             |                              | Bathrooms        | 2                         |
| Heating               | Underfloor Heating, Yes |             |                              |                  |                           |
| Amenities             | Location                |             |                              |                  |                           |
|                       | Location: Germasogeia   |             | Region <sup>,</sup> Limassol |                  |                           |