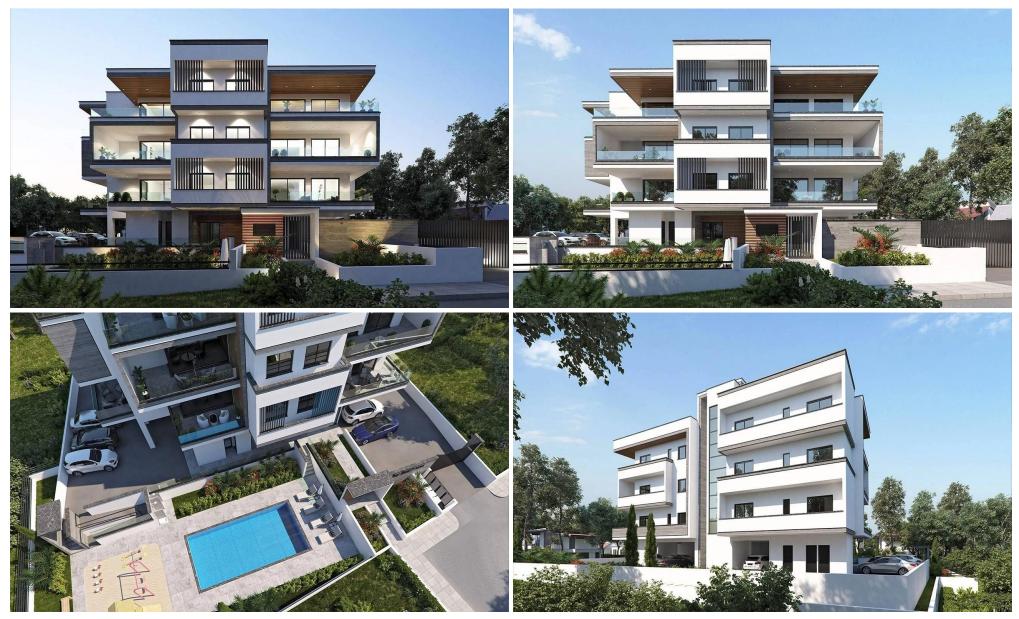

### 2 Bedroom Apartment for Sale in Germasogeia, Limassol District

This project are considered by its contemporary architectural design of modern building. Situated in a much sought-after location at Green area of Germasogeia and it is surrounded by green area and enjoys wonderful view.

Has easy access to the tourist area – with the best nightlife on the island & all amenities are excellent restaurants, bars and clubs, glorious beaches and superb 5\* hotels.

This residential development offer two and three bedroom apartments with private covered parking, common swimming pool and store rooms for each apartment.