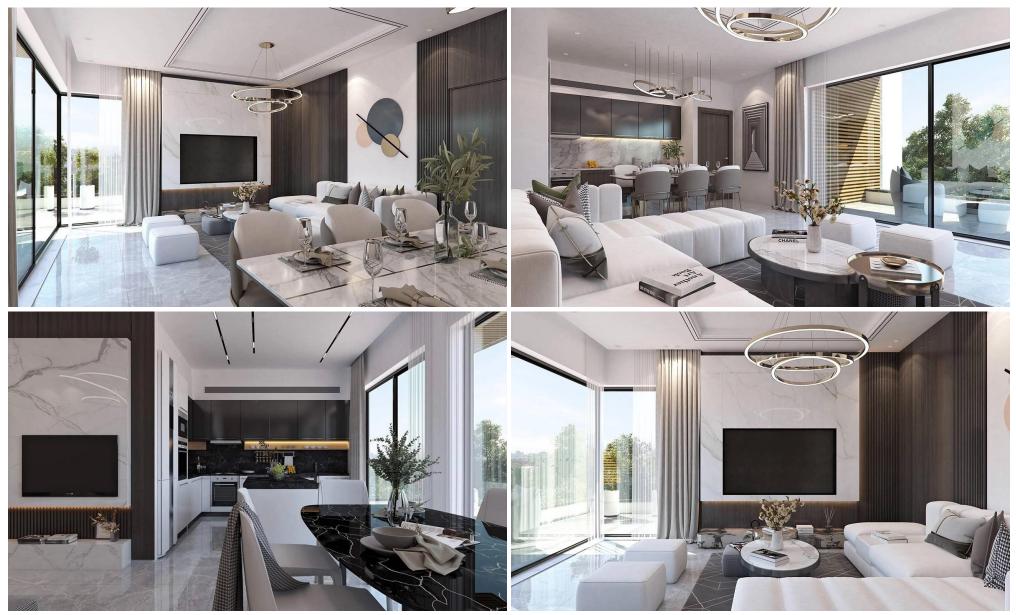

### 2 Bedroom Apartment for Sale in Germasogeia, Limassol District

This project are considered by its contemporary architectural design of modern building. Situated in a much sought-after location at Green area of Germasogeia and it is surrounded by green area and enjoys wonderful view.

Has easy access to the tourist area – with the best nightlife on the island & all amenities are excellent restaurants, bars and clubs, glorious beaches and superb 5\* hotels.

This residential development offer two and three bedroom apartments with private covered parking, common swimming pool and store rooms for each apartment.