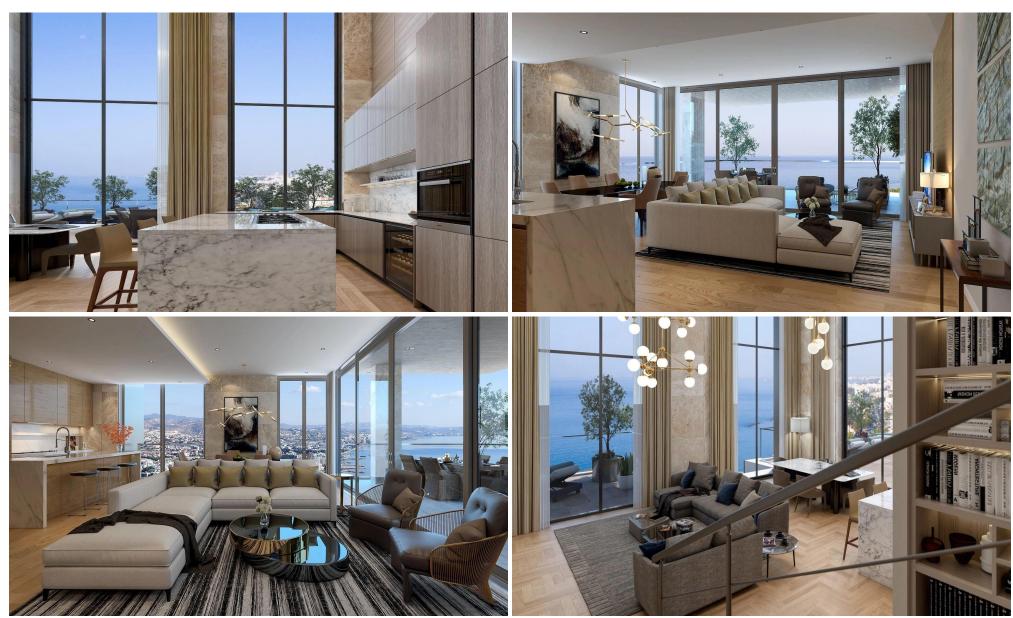

## 2 Bedroom Apartment for Sale in Agios Tychonas, Limassol District

Bold, iconic and luxurious residential complex has raised the bar and set new standards in urban architecture in Cyprus. This state-of-the-art, 27-storey residential tower is the third tallest in Limassol and offers a platinum level of island living to discerning residents seeking quality, beauty, and exclusivity. A proudly modern building that rises high into the clouds, and adorned with the lush, tropical greenery of its soaring sky gardens, it epitomises the true meaning of living the Mediterranean dream, complete with sweeping views of the coastline and beyond.

Residents of this residential complex have access to a team of highly skilled professionals who will cater to their ev...

| Property Info          |    | Plot / Area II  | nfo          | <b>Additional info</b> |                           |
|------------------------|----|-----------------|--------------|------------------------|---------------------------|
| Covered Area           | 79 |                 |              | Reference Number       | 3012                      |
| Covered Veranda        | 9  | Pool<br>Parking | Common, Yes  | Property type          | Apartment                 |
| Floor Number           | 5  |                 |              | Condition              | <b>Under Construction</b> |
| Total Number of Floors | 27 |                 | Covered, Yes | Bathrooms              | 2                         |
| Energy Efficiency      | Α  |                 |              | View                   | Sea view                  |