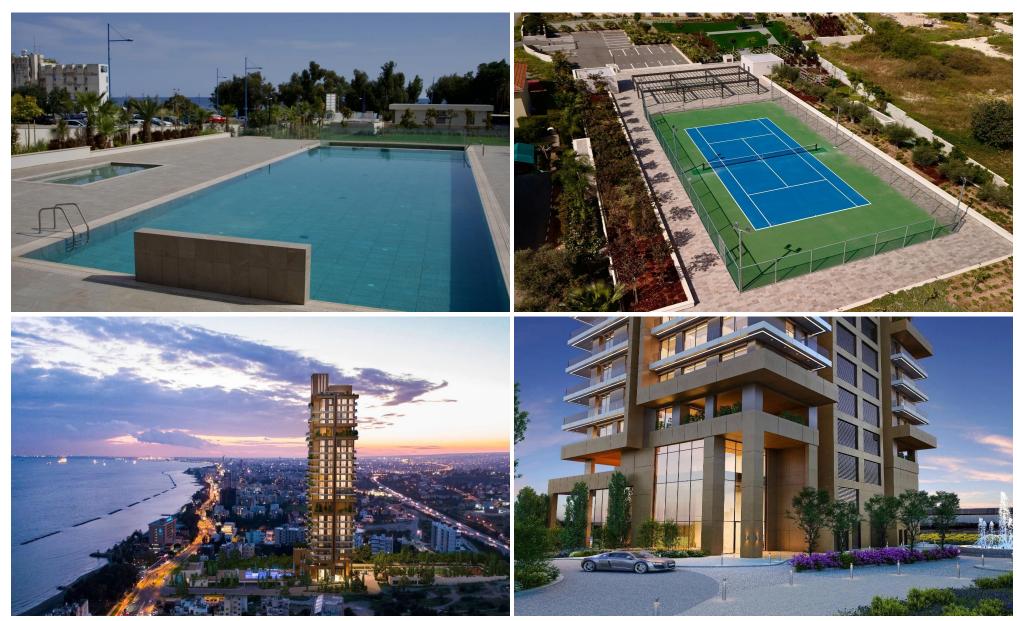

## 2 Bedroom Apartment for Sale in Agios Tychonas, Limassol District

Bold, iconic and luxurious residential complex has raised the bar and set new standards in urban architecture in Cyprus. This state-of-the-art, 27-storey residential tower is the third tallest in Limassol and offers a platinum level of island living to discerning residents seeking quality, beauty, and exclusivity. A proudly modern building that rises high into the clouds, and adorned with the lush, tropical greenery of its soaring sky gardens, it epitomises the true meaning of living the Mediterranean dream, complete with sweeping views of the coastline and beyond.