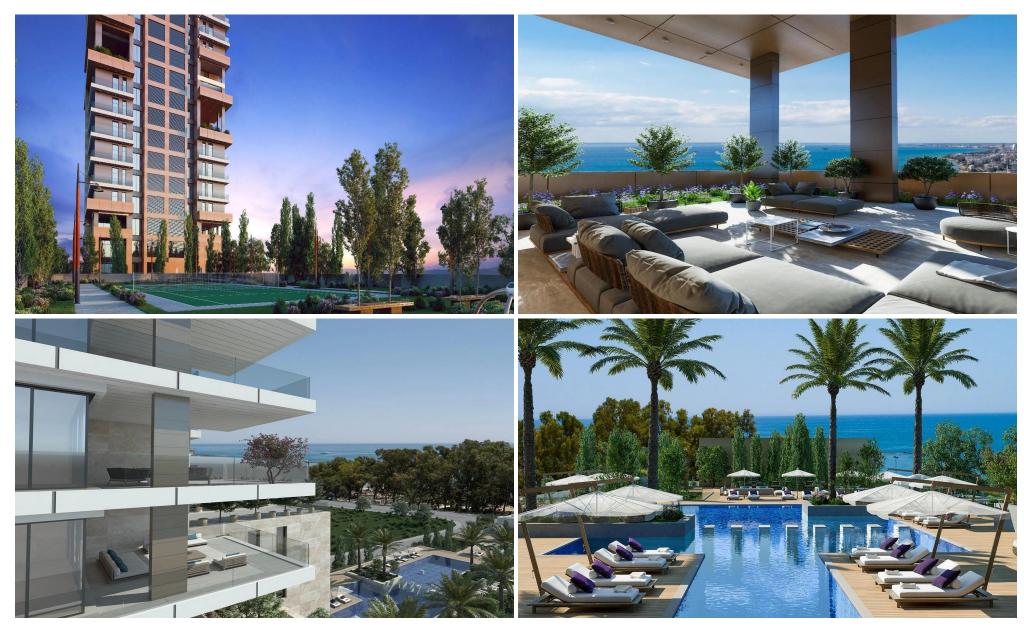

## 2 Bedroom Apartment for Sale in Agios Tychonas, Limassol District

Bold, iconic and luxurious residential complex has raised the bar and set new standards in urban architecture in Cyprus. This state-of-the-art, 27-storey residential tower is the third tallest in Limassol and offers a platinum level of island living to discerning residents seeking quality, beauty, and exclusivity. A proudly modern building that rises high into the clouds, and adorned with the lush, tropical greenery of its soaring sky gardens, it epitomises the true meaning of living the Mediterranean dream, complete with sweeping views of the coastline and beyond.