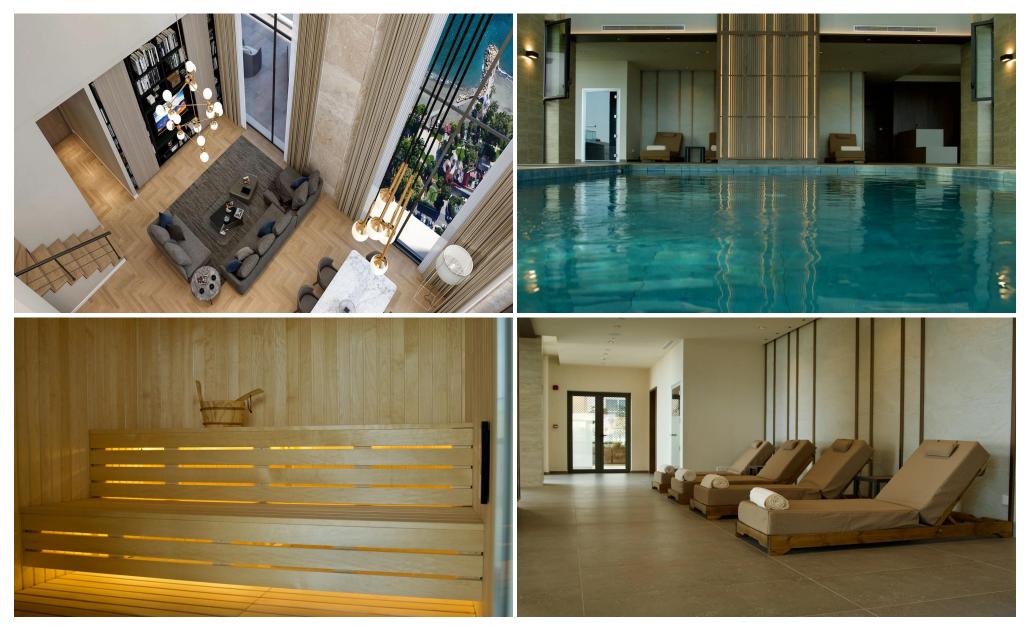

Residents of this residential complex have access to a team of highly skilled professionals who will cater to their ev...

| Property Info          |    | Plot / Area II  | nfo          | <b>Additional info</b> |                           |
|------------------------|----|-----------------|--------------|------------------------|---------------------------|
| Covered Area           | 79 |                 |              | Reference Number       | 3012                      |
| Covered Veranda        | 9  | Pool<br>Parking | Common, Yes  | Property type          | Apartment                 |
| Floor Number           | 5  |                 |              | Condition              | <b>Under Construction</b> |
| Total Number of Floors | 27 |                 | Covered, Yes | Bathrooms              | 2                         |
| Energy Efficiency      | Α  |                 |              | View                   | Sea view                  |