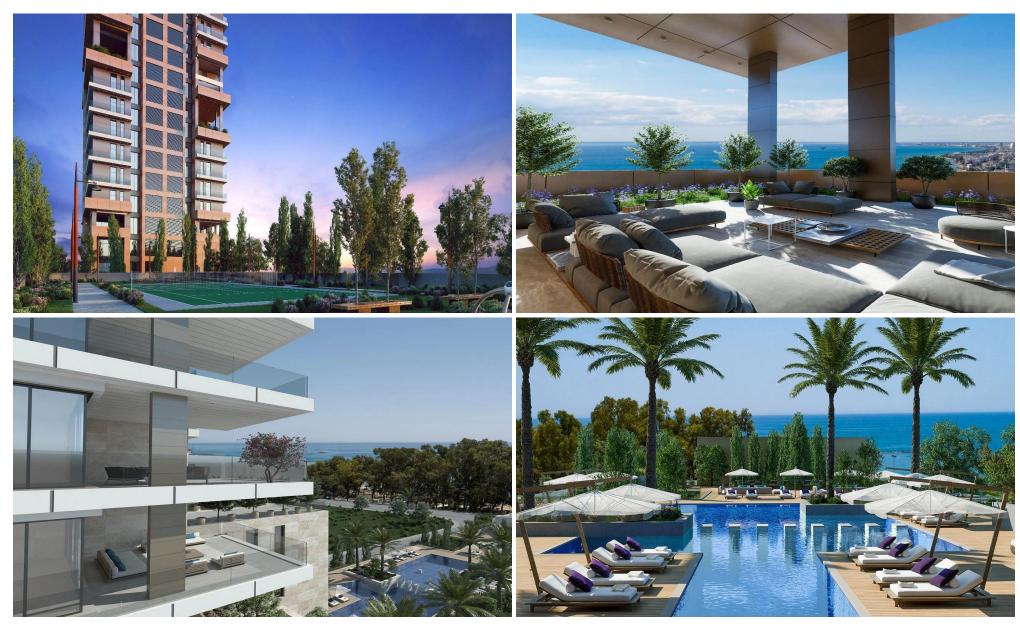

## 2 Bedroom Apartment for Sale in Agios Tychonas, Limassol District

Bold, iconic and luxurious residential complex has raised the bar and set new standards in urban architecture in Cyprus. This state-of-the-art, 27-storey residential tower is the third tallest in Limassol and offers a platinum level of island living to discerning residents seeking quality, beauty, and exclusivity. A proudly modern building that rises high into the clouds, and adorned with the lush, tropical greenery of its soaring sky gardens, it epitomises the true meaning of living the Mediterranean dream, complete with sweeping views of the coastline and beyond.

Residents of this residential complex have access to a team of highly skilled professionals who will cater to their ev...

| Property Info                 |     | Plot / Area I   | nfo                         | <b>Additional info</b> |                           |
|-------------------------------|-----|-----------------|-----------------------------|------------------------|---------------------------|
| Covered Area                  | 135 |                 |                             | Reference Number       | 3031                      |
| Covered Veranda               | 28  | Pool<br>Parking | Common, Yes<br>Covered, Yes | Property type          | Apartment                 |
| Floor Number                  | 19  |                 |                             | Condition              | <b>Under Construction</b> |
| <b>Total Number of Floors</b> | 27  |                 |                             | Bathrooms              | 3                         |
| Energy Efficiency             | Α   |                 |                             | View                   | Sea view                  |