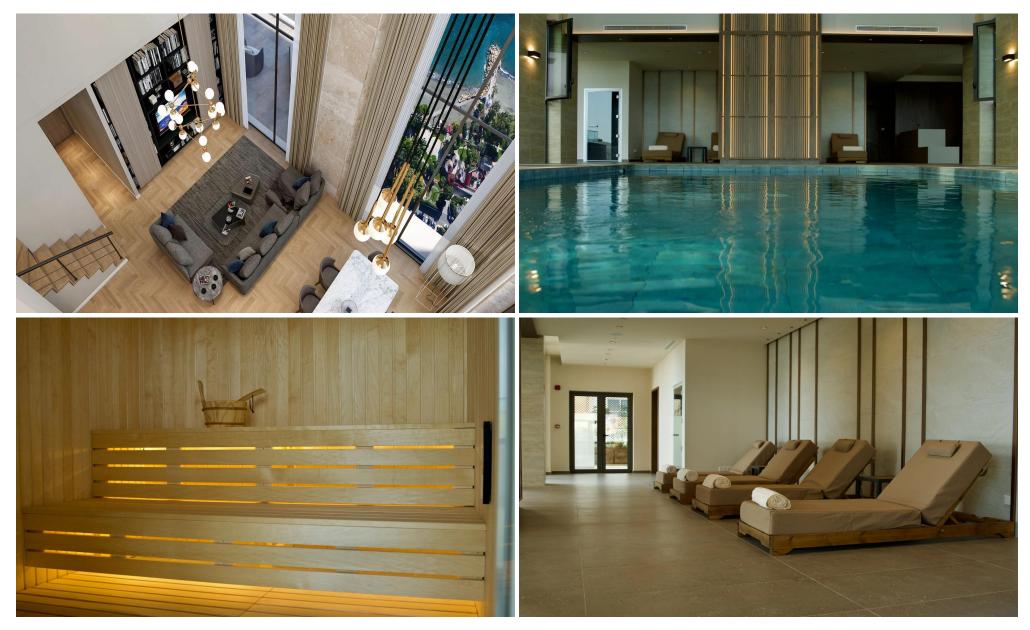

## 2 Bedroom Apartment for Sale in Agios Tychonas, Limassol District

Bold, iconic and luxurious residential complex has raised the bar and set new standards in urban architecture in Cyprus. This state-of-the-art, 27-storey residential tower is the third tallest in Limassol and offers a platinum level of island living to discerning residents seeking quality, beauty, and exclusivity. A proudly modern building that rises high into the clouds, and adorned with the lush, tropical greenery of its soaring sky gardens, it epitomises the true meaning of living the Mediterranean dream, complete with sweeping views of the coastline and beyond.

Residents of this residential complex have access to a team of highly skilled professionals who will cater to their ev...

| Property Info                 |     | Plot / Area I   | nfo                         | <b>Additional info</b> |                           |
|-------------------------------|-----|-----------------|-----------------------------|------------------------|---------------------------|
| Covered Area                  | 135 |                 |                             | Reference Number       | 3031                      |
| Covered Veranda               | 28  | Pool<br>Parking | Common, Yes<br>Covered, Yes | Property type          | Apartment                 |
| Floor Number                  | 19  |                 |                             | Condition              | <b>Under Construction</b> |
| <b>Total Number of Floors</b> | 27  |                 |                             | Bathrooms              | 3                         |
| Energy Efficiency             | Α   |                 |                             | View                   | Sea view                  |