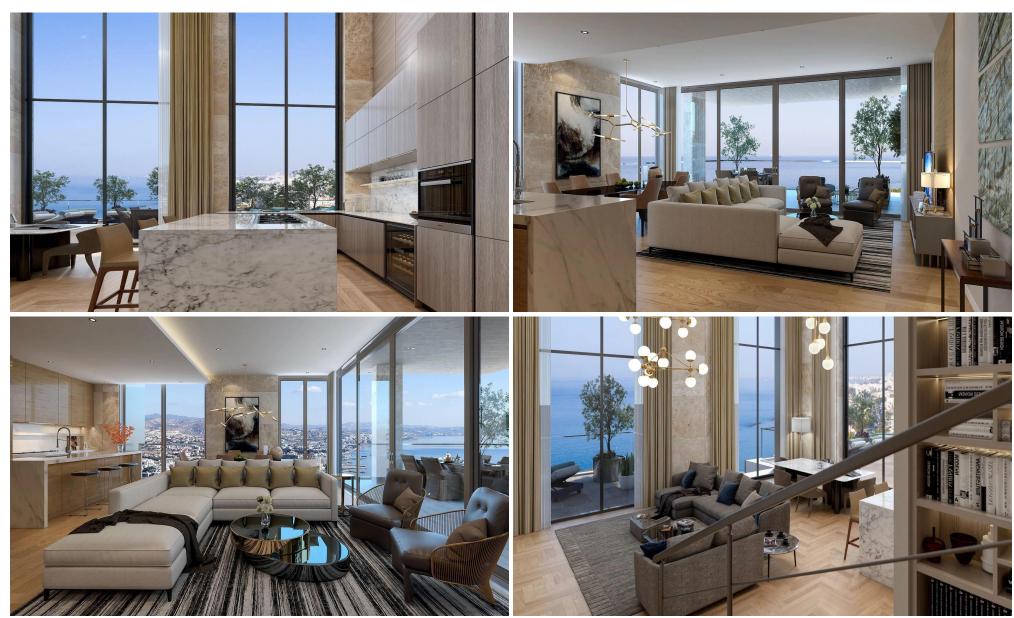

## 2 Bedroom Apartment for Sale in Agios Tychonas, Limassol District

Bold, iconic and luxurious residential complex has raised the bar and set new standards in urban architecture in Cyprus. This state-of-the-art, 27-storey residential tower is the third tallest in Limassol and offers a platinum level of island living to discerning residents seeking quality, beauty, and exclusivity. A proudly modern building that rises high into the clouds, and adorned with the lush, tropical greenery of its soaring sky gardens, it epitomises the true meaning of living the Mediterranean dream, complete with sweeping views of the coastline and beyond.

Residents of this residential complex have access to a team of highly skilled professionals who will cater to their ev...

| Property Info                 |     | Plot / Area I   | nfo                         | <b>Additional info</b> |                           |
|-------------------------------|-----|-----------------|-----------------------------|------------------------|---------------------------|
| Covered Area                  | 135 |                 |                             | Reference Number       | 3031                      |
| Covered Veranda               | 28  | Pool<br>Parking | Common, Yes<br>Covered, Yes | Property type          | Apartment                 |
| Floor Number                  | 19  |                 |                             | Condition              | <b>Under Construction</b> |
| <b>Total Number of Floors</b> | 27  |                 |                             | Bathrooms              | 3                         |
| Energy Efficiency             | Α   |                 |                             | View                   | Sea view                  |