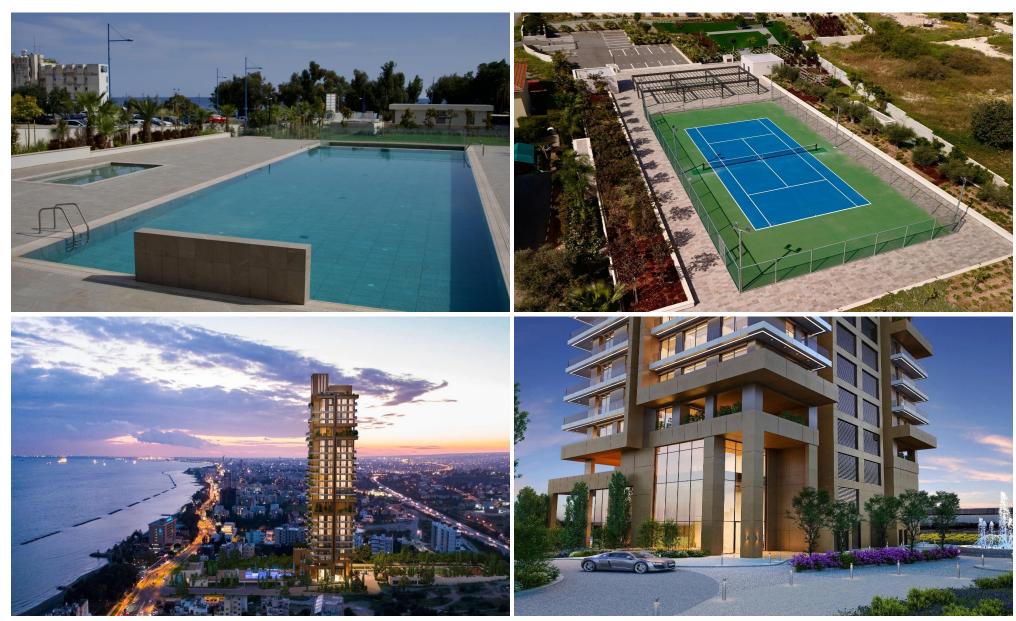

## 2 Bedroom Apartment for Sale in Agios Tychonas, Limassol District

Bold, iconic and luxurious residential complex has raised the bar and set new standards in urban architecture in Cyprus. This state-of-the-art, 27-storey residential tower is the third tallest in Limassol and offers a platinum level of island living to discerning residents seeking quality, beauty, and exclusivity. A proudly modern building that rises high into the clouds, and adorned with the lush, tropical greenery of its soaring sky gardens, it epitomises the true meaning of living the Mediterranean dream, complete with sweeping views of the coastline and beyond.

Residents of this residential complex have access to a team of highly skilled professionals who will cater to their ev...

| Property Info                 |     | Plot / Area I   | nfo                         | <b>Additional info</b> |                           |
|-------------------------------|-----|-----------------|-----------------------------|------------------------|---------------------------|
| Covered Area                  | 135 |                 |                             | Reference Number       | 3031                      |
| Covered Veranda               | 28  | Pool<br>Parking | Common, Yes<br>Covered, Yes | Property type          | Apartment                 |
| Floor Number                  | 19  |                 |                             | Condition              | <b>Under Construction</b> |
| <b>Total Number of Floors</b> | 27  |                 |                             | Bathrooms              | 3                         |
| Energy Efficiency             | Α   |                 |                             | View                   | Sea view                  |