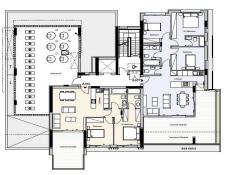

## **Price change history**

€580 000 on Apr 8, 2025

BLOCK A - B

SECOND

FLOOR

| BLOCK A - B |          |                       |                   |                    |             |                    |         |
|-------------|----------|-----------------------|-------------------|--------------------|-------------|--------------------|---------|
| Flat        | Bedrooms | Internal Covered Area | Covered Verandas  | Uncovered Verandas | Roof Garden | Storage Room       | Parking |
| 101         | 3        | 104 m²                | 38 m²             | 25 m²              | 690         | 2.8 m²             | 1       |
| 102         | 2        | 80 m <sup>2</sup>     | 23 m <sup>2</sup> |                    |             | 2.8 m <sup>2</sup> | 1       |