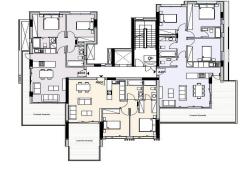

| BLOCK A - B |          |                       |                   |                    |             |                    |         |
|-------------|----------|-----------------------|-------------------|--------------------|-------------|--------------------|---------|
| Flat        | Redrooms | Internal Covered Area | Covered Verandas  | Uncovered Verandas | Roof Garden | Storage Room       | Parking |
| 201         | 3        | 104 m <sup>2</sup>    | 38 m²             | 0-0                | 190         | 3.4 m <sup>2</sup> | 1       |
| 202         | 2        | 80 m <sup>2</sup>     | 21 m <sup>2</sup> |                    |             | 2.6 m <sup>2</sup> | 1       |
| 202         | 2        | 92 m²                 | 70 m²             |                    |             | 3.5 m2             | 1       |