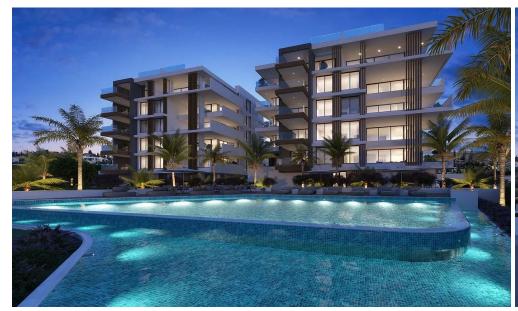

## 2 Bedroom Apartment for Sale in Mouttagiaka, Limassol District

This is an exceptional contemporary residential complex, comprising of two 5-storey buildings with large swimming pool and beautiful landscaped garden. Each building consists of seven 2 bedroom apartments, four 3 bedroom apartments and two unique 3 bedroom penthouses with private pools, roof gardens and amazing unobstructed sea view.

This is a luxurious modern development located in the Tourist area of Limassol (opposite K-Cineplex), only 350 m from the sandy beach. Excellent location, close to all kind of amenities and the best 5star Hotels of Limassol.