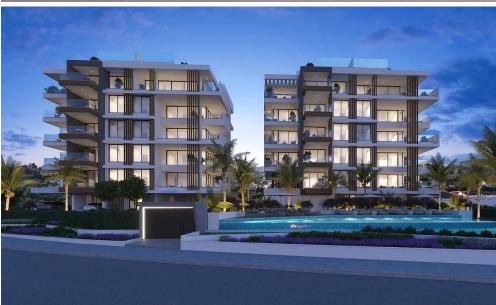

## 2 Bedroom Apartment for Sale in Mouttagiaka, Limassol District

This is an exceptional contemporary residential complex, comprising of two 5-storey buildings with large swimming pool and beautiful landscaped garden. Each building consists of seven 2 bedroom apartments, four 3 bedroom apartments and two unique 3 bedroom penthouses with private pools, roof gardens and amazing unobstructed sea view.

This is a luxurious modern development located in the Tourist area of Limassol (opposite K-Cineplex), only 350 m from the sandy beach. Excellent location, close to all kind of amenities and the best 5star Hotels of Limassol.