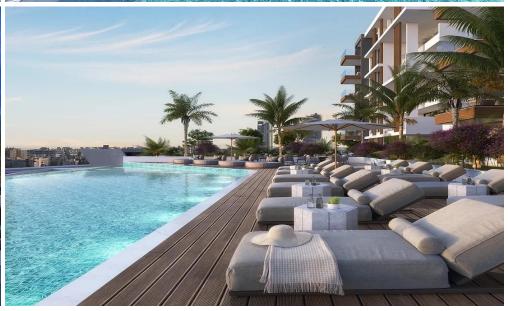

## 2 Bedroom Apartment for Sale in Mouttagiaka, Limassol District

This is an exceptional contemporary residential complex, comprising of two 5-storey buildings with large swimming pool and beautiful landscaped garden. Each building consists of seven 2 bedroom apartments, four 3 bedroom apartments and two unique 3 bedroom penthouses with private pools, roof gardens and amazing unobstructed sea view.

This is a luxurious modern development located in the Tourist area of Limassol (opposite K-Cineplex), only 350 m from the sandy beach. Excellent location, close to all kind of amenities and the best 5star Hotels of Limassol.