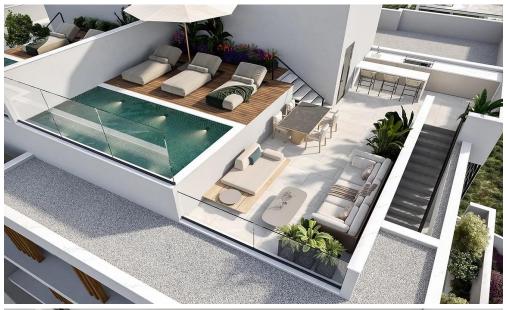

## 2 Bedroom Apartment for Sale in Mouttagiaka, Limassol District

This is an exceptional contemporary residential complex, comprising of two 5-storey buildings with large swimming pool and beautiful landscaped garden. Each building consists of seven 2 bedroom apartments, four 3 bedroom apartments and two unique 3 bedroom penthouses with private pools, roof gardens and amazing unobstructed sea view.