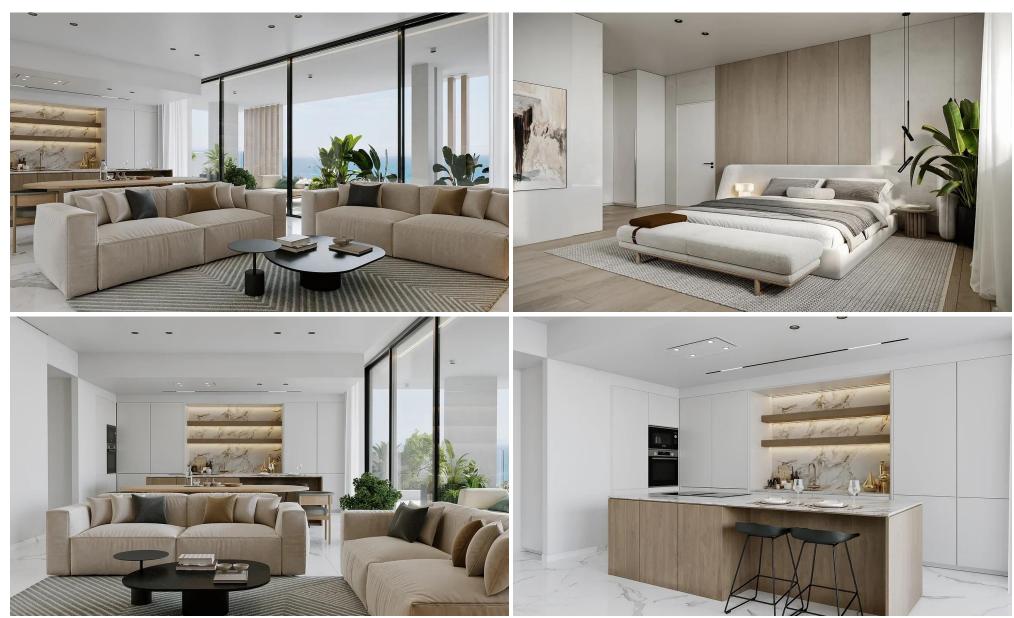

## 2 Bedroom Apartment for Sale in Mouttagiaka, Limassol District

This is an exceptional contemporary residential complex, comprising of two 5-storey buildings with large swimming pool and beautiful landscaped garden. Each building consists of seven 2 bedroom apartments, four 3 bedroom apartments and two unique 3 bedroom penthouses with private pools, roof gardens and amazing unobstructed sea view.

This is a luxurious modern development located in the Tourist area of Limassol (opposite K-Cineplex), only 350 m from the sandy beach. Excellent location, close to all kind of amenities and the best 5star Hotels of Limassol.

Will be constructed with the highest standards and specifications and with top quality materials from reputable makers.

Price: €580 000 + VAT

VAT for this property is €29,000 or €110,200. VAT usually is 19%. If it is your first purchase of property, you can have VAT reduced to 5% for the first 150sq.m. of the property.