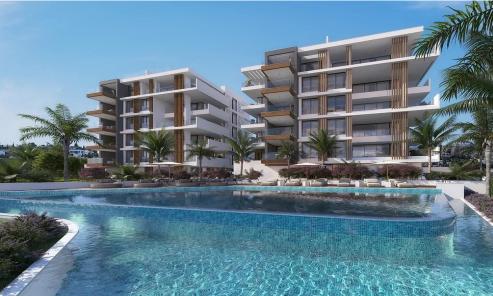

## 2 Bedroom Apartment for Sale in Mouttagiaka, Limassol District

This is an exceptional contemporary residential complex, comprising of two 5-storey buildings with large swimming pool and beautiful landscaped garden. Each building consists of seven 2 bedroom apartments, four 3 bedroom apartments and two unique 3 bedroom penthouses with private pools, roof gardens and amazing unobstructed sea view.

This is a luxurious modern development located in the Tourist area of Limassol (opposite K-Cineplex), only 350 m from the sandy beach. Excellent location, close to all kind of amenities and the best 5star Hotels of Limassol.