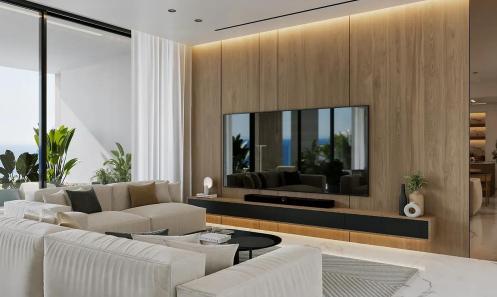

## 2 Bedroom Apartment for Sale in Mouttagiaka, Limassol District

This is an exceptional contemporary residential complex, comprising of two 5-storey buildings with large swimming pool and beautiful landscaped garden. Each building consists of seven 2 bedroom apartments, four 3 bedroom apartments and two unique 3 bedroom penthouses with private pools, roof gardens and amazing unobstructed sea view.

This is a luxurious modern development located in the Tourist area of Limassol (opposite K-Cineplex), only 350 m from the sandy beach. Excellent location, close to all kind of amenities and the best 5star Hotels of Limassol.

Will be constructed with the highest standards and specifications and with top quality materials from reputable makers.

Price: €580 000 + VAT

VAT for this property is €29,000 or €110,200. VAT usually is 19%. If it is your first purchase of property, you can have VAT reduced to 5% for the first 150sq.m. of the property.