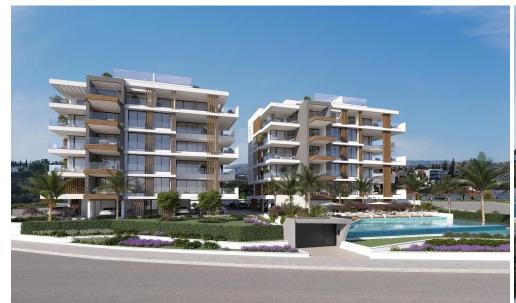

## 2 Bedroom Apartment for Sale in Mouttagiaka, Limassol District

This is an exceptional contemporary residential complex, comprising of two 5-storey buildings with large swimming pool and beautiful landscaped garden. Each building consists of seven 2 bedroom apartments, four 3 bedroom apartments and two unique 3 bedroom penthouses with private pools, roof gardens and amazing unobstructed sea view.

This is a luxurious modern development located in the Tourist area of Limassol (opposite K-Cineplex), only 350 m from the sandy beach. Excellent location, close to all kind of amenities and the best 5star Hotels of Limassol.