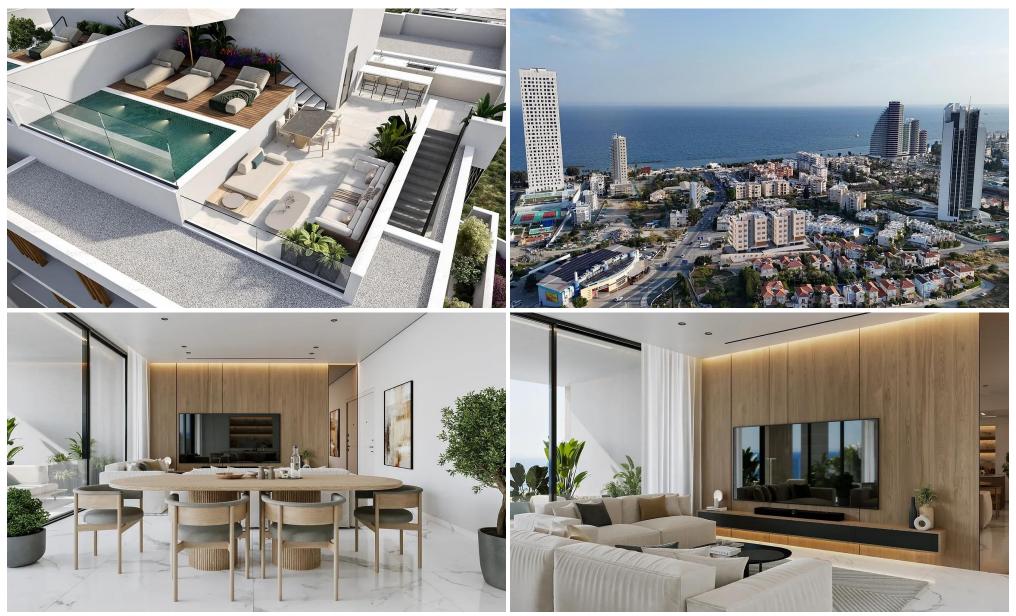

#### 2 Bedroom Apartment for Sale in Mouttagiaka, Limassol District

This is an exceptional contemporary residential complex, comprising of two 5-storey buildings with large swimming pool and beautiful landscaped garden. Each building consists of seven 2 bedroom apartments, four 3 bedroom apartments and two unique 3 bedroom penthouses with private pools, roof gardens and amazing unobstructed sea view.

This is a luxurious modern development located in the Tourist area of Limassol (opposite K-Cineplex), only 350 m from the sandy beach. Excellent location, close to all kind of amenities and the best 5star Hotels of Limassol.

Will be constructed with the highest standards and specifications and with top quality materials from reputable makers.