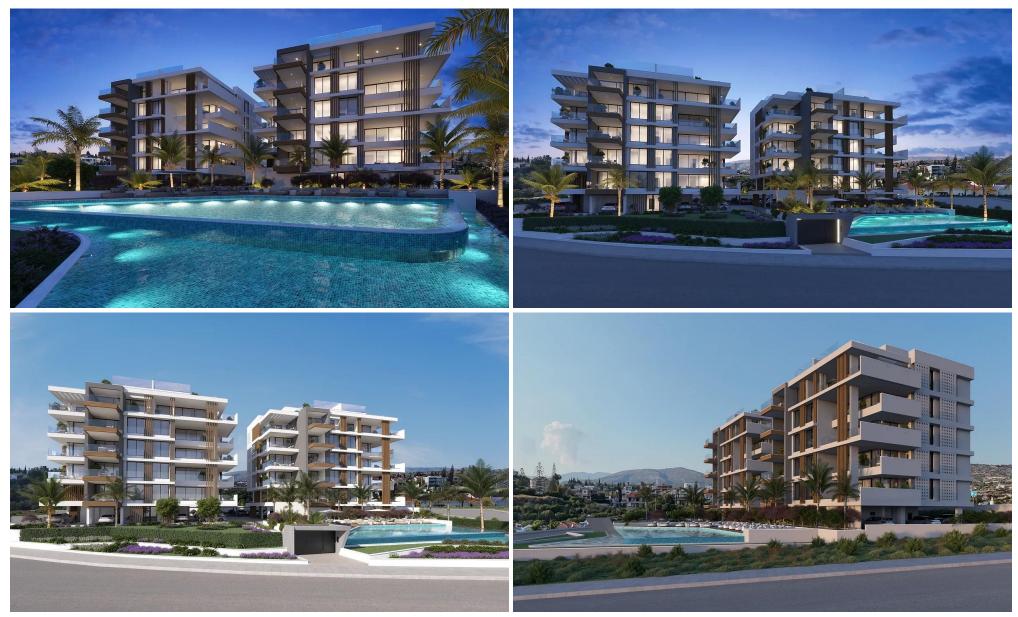

#### 2 Bedroom Apartment for Sale in Mouttagiaka, Limassol District

This is an exceptional contemporary residential complex, comprising of two 5-storey buildings with large swimming pool and beautiful landscaped garden. Each building consists of seven 2 bedroom apartments, four 3 bedroom apartments and two unique 3 bedroom penthouses with private pools, roof gardens and amazing unobstructed sea view.

This is a luxurious modern development located in the Tourist area of Limassol (opposite K-Cineplex), only 350 m from the sandy beach. Excellent location, close to all kind of amenities and the best 5star Hotels of Limassol.

Will be constructed with the highest standards and specifications and with top quality materials from reputable makers.