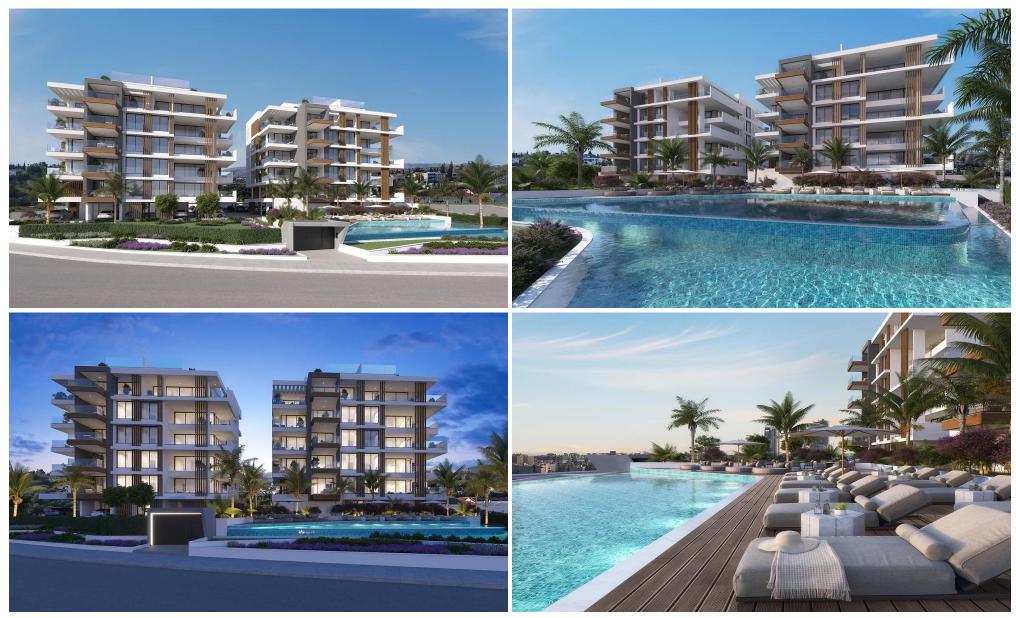

#### 2 Bedroom Apartment for Sale in Mouttagiaka, Limassol District

This is an exceptional contemporary residential complex, comprising of two 5-storey buildings with large swimming pool and beautiful landscaped garden. Each building consists of seven 2 bedroom apartments, four 3 bedroom apartments and two unique 3 bedroom penthouses with private pools, roof gardens and amazing unobstructed sea view.

This is a luxurious modern development located in the Tourist area of Limassol (opposite K-Cineplex), only 350 m from the sandy beach. Excellent location, close to all kind of amenities and the best 5star Hotels of Limassol.

Will be constructed with the highest standards and specifications and with top quality materials from reputable makers.