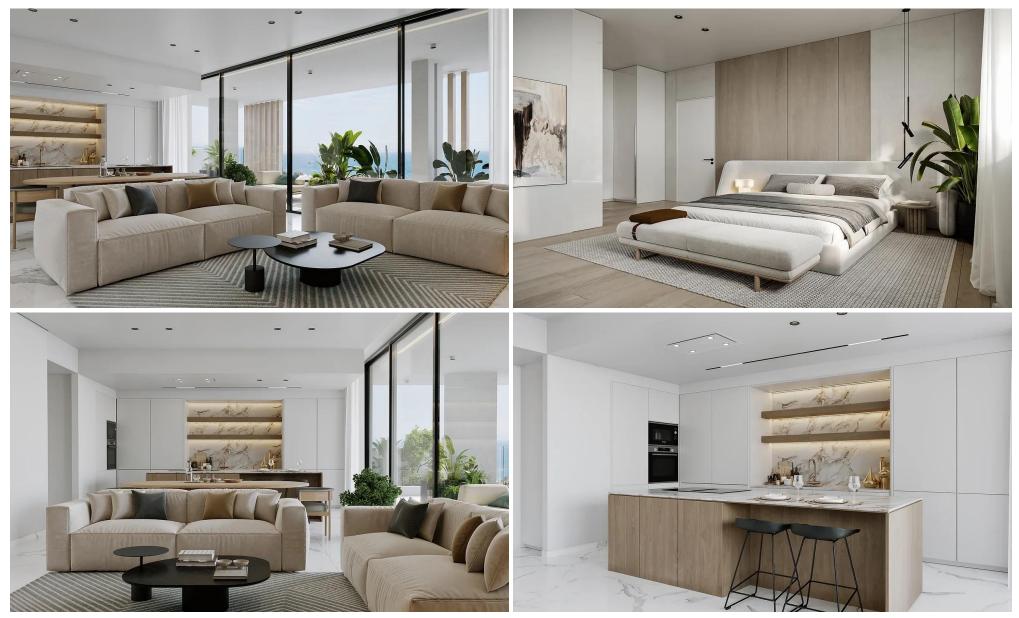

#### 2 Bedroom Apartment for Sale in Mouttagiaka, Limassol District

This is an exceptional contemporary residential complex, comprising of two 5-storey buildings with large swimming pool and beautiful landscaped garden. Each building consists of seven 2 bedroom apartments, four 3 bedroom apartments and two unique 3 bedroom penthouses with private pools, roof gardens and amazing unobstructed sea view.

This is a luxurious modern development located in the Tourist area of Limassol (opposite K-Cineplex), only 350 m from the sandy beach. Excellent location, close to all kind of amenities and the best 5star Hotels of Limassol.

Will be constructed with the highest standards and specifications and with top quality materials from reputable makers.