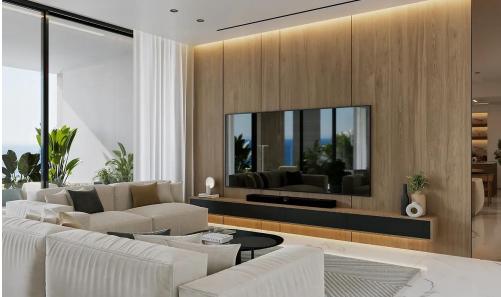

## 2 Bedroom Apartment for Sale in Mouttagiaka, Limassol District

This is an exceptional contemporary residential complex, comprising of two 5-storey buildings with large swimming pool and beautiful landscaped garden. Each building consists of seven 2 bedroom apartments, four 3 bedroom apartments and two unique 3 bedroom penthouses with private pools, roof gardens and amazing unobstructed sea view.

This is a luxurious modern development located in the Tourist area of Limassol (opposite K-Cineplex), only 350 m from the sandy beach. Excellent location, close to all kind of amenities and the best 5star Hotels of Limassol.

Will be constructed with the highest standards and specifications and with top quality materials from reputable makers.

Price: €620 000 + VAT

VAT for this property is €31,000 or €117,800. VAT usually is 19%. If it is your first purchase of property, you can have VAT reduced to 5% for the first 150sq.m. of the property.