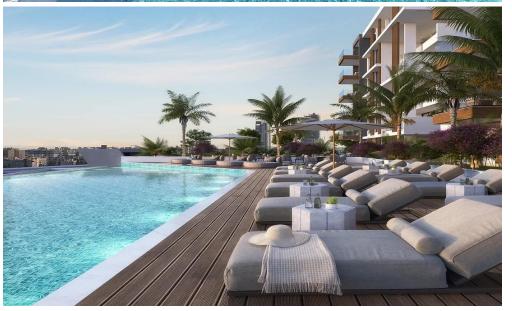

## 2 Bedroom Apartment for Sale in Mouttagiaka, Limassol District

This is an exceptional contemporary residential complex, comprising of two 5-storey buildings with large swimming pool and beautiful landscaped garden. Each building consists of seven 2 bedroom apartments, four 3 bedroom apartments and two unique 3 bedroom penthouses with private pools, roof gardens and amazing unobstructed sea view.

This is a luxurious modern development located in the Tourist area of Limassol (opposite K-Cineplex), only 350 m from the sandy beach. Excellent location, close to all kind of amenities and the best 5star Hotels of Limassol.