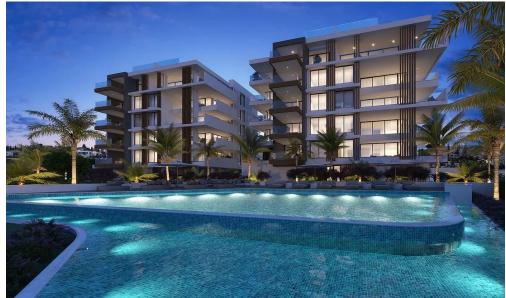

## 2 Bedroom Apartment for Sale in Mouttagiaka, Limassol District

This is an exceptional contemporary residential complex, comprising of two 5-storey buildings with large swimming pool and beautiful landscaped garden. Each building consists of seven 2 bedroom apartments, four 3 bedroom apartments and two unique 3 bedroom penthouses with private pools, roof gardens and amazing unobstructed sea view.

This is a luxurious modern development located in the Tourist area of Limassol (opposite K-Cineplex), only 350 m from the sandy beach. Excellent location, close to all kind of amenities and the best 5star Hotels of Limassol.