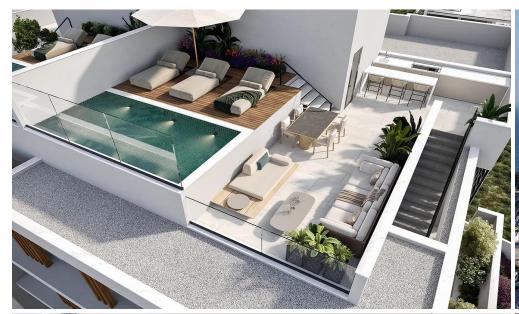

## 2 Bedroom Apartment for Sale in Mouttagiaka, Limassol District

This is an exceptional contemporary residential complex, comprising of two 5-storey buildings with large swimming pool and beautiful landscaped garden. Each building consists of seven 2 bedroom apartments, four 3 bedroom apartments and two unique 3 bedroom penthouses with private pools, roof gardens and amazing unobstructed sea view.