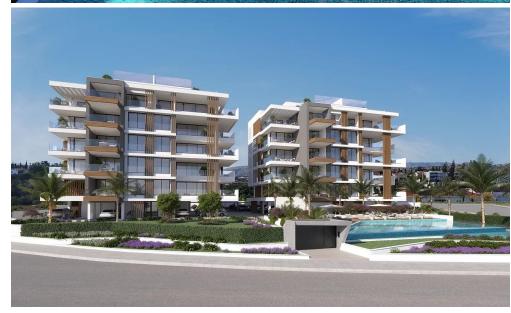

## 2 Bedroom Apartment for Sale in Mouttagiaka, Limassol District

This is an exceptional contemporary residential complex, comprising of two 5-storey buildings with large swimming pool and beautiful landscaped garden. Each building consists of seven 2 bedroom apartments, four 3 bedroom apartments and two unique 3 bedroom penthouses with private pools, roof gardens and amazing unobstructed sea view.

This is a luxurious modern development located in the Tourist area of Limassol (opposite K-Cineplex), only 350 m from the sandy beach. Excellent location, close to all kind of amenities and the best 5star Hotels of Limassol.