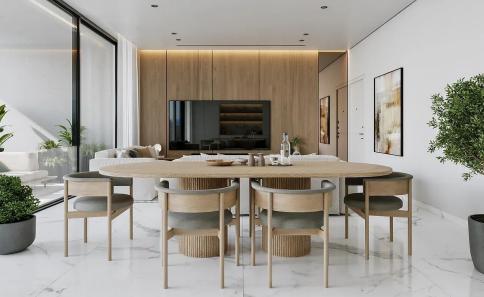

## 2 Bedroom Apartment for Sale in Mouttagiaka, Limassol District

This is an exceptional contemporary residential complex, comprising of two 5-storey buildings with large swimming pool and beautiful landscaped garden. Each building consists of seven 2 bedroom apartments, four 3 bedroom apartments and two unique 3 bedroom penthouses with private pools, roof gardens and amazing unobstructed sea view.

Will be constructed with the highest standards and specifications and with top quality materials from reputable makers.

Price: €620 000 + VAT

VAT for this property is €31,000 or €117,800. VAT usually is 19%. If it is your first purchase of property, you can have VAT reduced to 5% for the first 150sq.m. of the property.