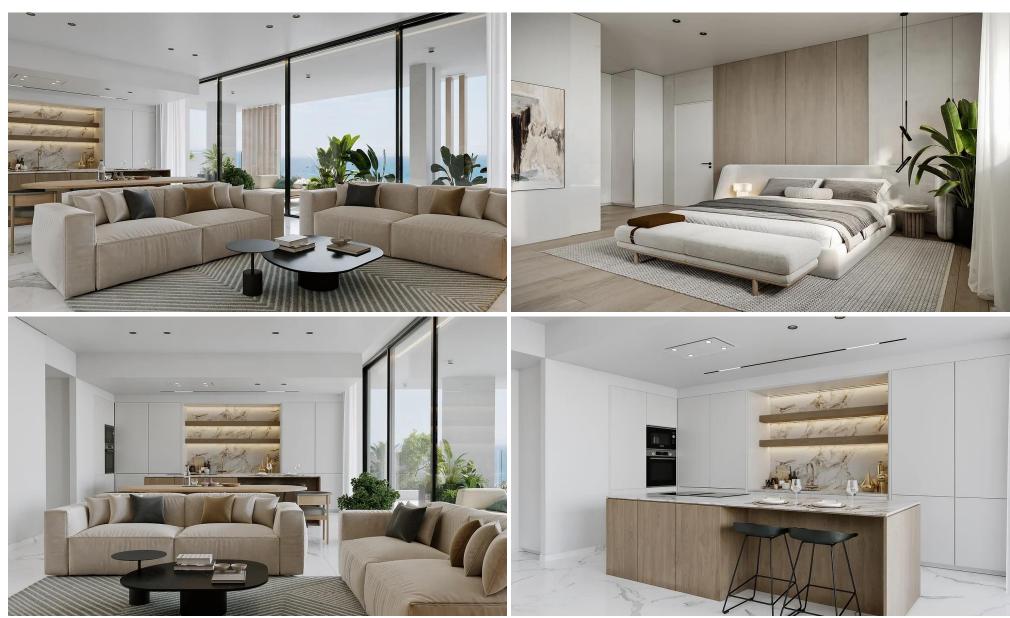

## 2 Bedroom Apartment for Sale in Mouttagiaka, Limassol District

This is an exceptional contemporary residential complex, comprising of two 5-storey buildings with large swimming pool and beautiful landscaped garden. Each building consists of seven 2 bedroom apartments, four 3 bedroom apartments and two unique 3 bedroom penthouses with private pools, roof gardens and amazing unobstructed sea view.

This is a luxurious modern development located in the Tourist area of Limassol (opposite K-Cineplex), only 350 m from the sandy beach. Excellent location, close to all kind of amenities and the best 5star Hotels of Limassol.

Will be constructed with the highest standards and specifications and with top quality materials from reputable makers.

Price: €620 000 + VAT

VAT for this property is €31,000 or €117,800. VAT usually is 19%. If it is your first purchase of property, you can have VAT reduced to 5% for the first 150sq.m. of the property.