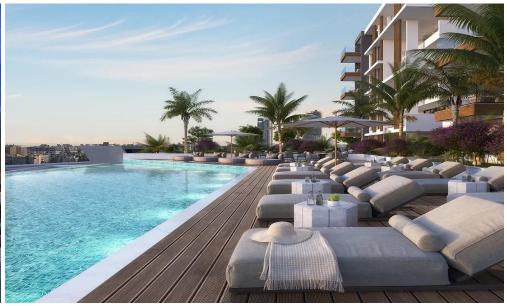

## 3 Bedroom Apartment for Sale in Mouttagiaka, Limassol District

This is an exceptional contemporary residential complex, comprising of two 5-storey buildings with large swimming pool and beautiful landscaped garden. Each building consists of seven 2 bedroom apartments, four 3 bedroom apartments and two unique 3 bedroom penthouses with private pools, roof gardens and amazing unobstructed sea view.

This is a luxurious modern development located in the Tourist area of Limassol (opposite K-Cineplex), only 350 m from the sandy beach. Excellent location, close to all kind of amenities and the best 5star Hotels of Limassol.