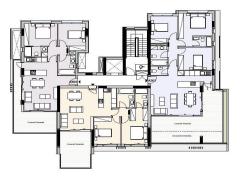

## **Price change history**

€830 000 on Apr 8, 2025

BLOCK A - B

FOURTH

| BLOCK A-B |          |                       |                   |                    |             |                    |         |
|-----------|----------|-----------------------|-------------------|--------------------|-------------|--------------------|---------|
| Flat      | Bedrooms | Internal Covered Area | Covered Verandas  | Uncovered Verandas | Roof Garden | Storage Room       | Parking |
| 301       | 3        | 104 m²                | 38 m²             | 25 m <sup>2</sup>  | 1000        | 3.5 m <sup>2</sup> | 2       |
| 302       | 2        | 80 m <sup>2</sup>     | 23 m <sup>2</sup> |                    |             | 2.8 m <sup>2</sup> | 1       |
| 302       | 2        | 82 m <sup>3</sup>     | 30 m <sup>2</sup> |                    |             | 3,4 m <sup>2</sup> | 1       |

| BLOCK A - B |          |                       |                   |                    |             |                    |         |
|-------------|----------|-----------------------|-------------------|--------------------|-------------|--------------------|---------|
| Flan        | Redrooms | Internal Covered Area | Covered Verandas  | Uncovered Verandas | Roof Garden | Storage Room       | Parking |
| 401         | 3        | 104 m <sup>2</sup>    | 38 m²             | (4)                | (4)         | 3.2 m <sup>2</sup> | 2       |
| 402         | 2        | 80 m²                 | 21 m <sup>2</sup> |                    |             | 3.2 m <sup>2</sup> | 1       |
| 600         | 2        | D2 eo2                | 70 en?            |                    |             | 7.7 m2             | 1       |