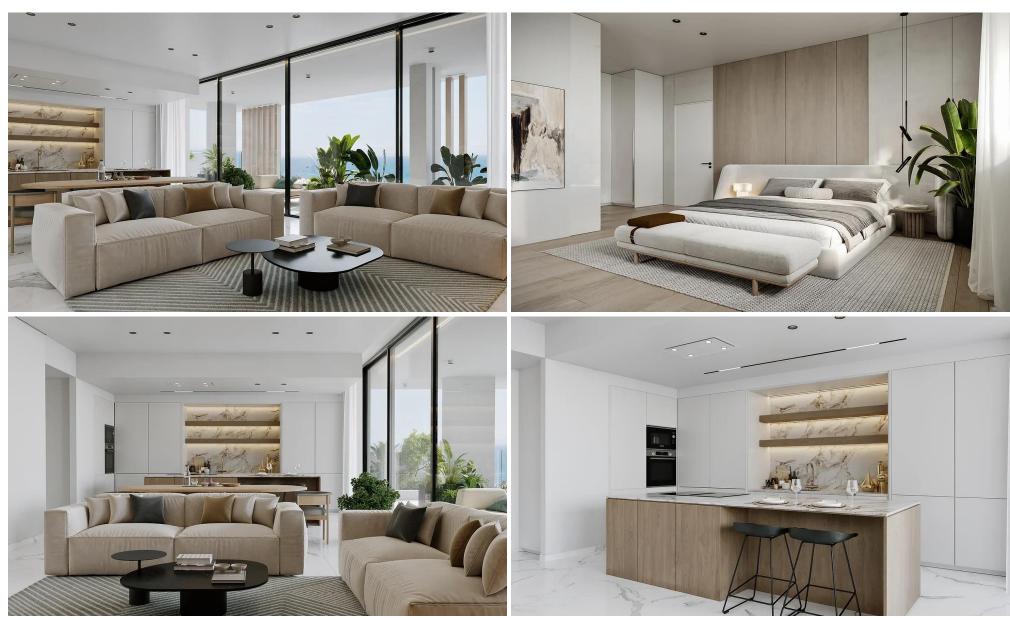

## 3 Bedroom Apartment for Sale in Mouttagiaka, Limassol District

This is an exceptional contemporary residential complex, comprising of two 5-storey buildings with large swimming pool and beautiful landscaped garden. Each building consists of seven 2 bedroom apartments, four 3 bedroom apartments and two unique 3 bedroom penthouses with private pools, roof gardens and amazing unobstructed sea view.

This is a luxurious modern development located in the Tourist area of Limassol (opposite K-Cineplex), only 350 m from the sandy beach. Excellent location, close to all kind of amenities and the best 5star Hotels of Limassol.

Will be constructed with the highest standards and specifications and with top quality materials from reputable makers.

Price: €830 000 + VAT

VAT for this property is **€41,500** or **€157,700**. VAT usually is 19%. If it is your first purchase of property, you can have VAT reduced to 5% for the first 150sq.m. of the property.