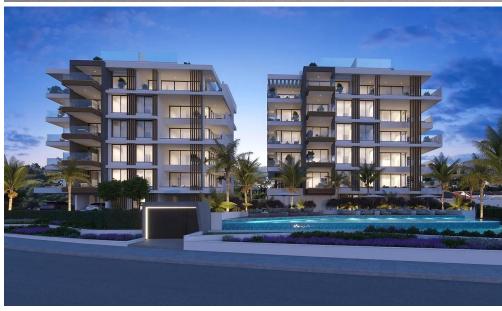

## 3 Bedroom Apartment for Sale in Mouttagiaka, Limassol District

This is an exceptional contemporary residential complex, comprising of two 5-storey buildings with large swimming pool and beautiful landscaped garden. Each building consists of seven 2 bedroom apartments, four 3 bedroom apartments and two unique 3 bedroom penthouses with private pools, roof gardens and amazing unobstructed sea view.

This is a luxurious modern development located in the Tourist area of Limassol (opposite K-Cineplex), only 350 m from the sandy beach. Excellent location, close to all kind of amenities and the best 5star Hotels of Limassol.