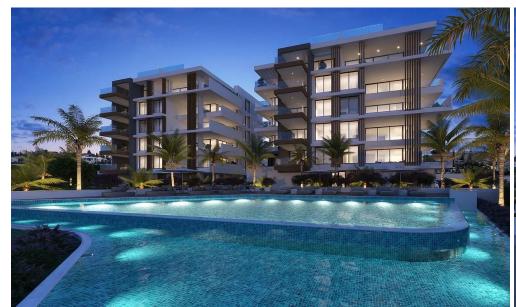

## 3 Bedroom Apartment for Sale in Mouttagiaka, Limassol District

This is an exceptional contemporary residential complex, comprising of two 5-storey buildings with large swimming pool and beautiful landscaped garden. Each building consists of seven 2 bedroom apartments, four 3 bedroom apartments and two unique 3 bedroom penthouses with private pools, roof gardens and amazing unobstructed sea view.

This is a luxurious modern development located in the Tourist area of Limassol (opposite K-Cineplex), only 350 m from the sandy beach. Excellent location, close to all kind of amenities and the best 5star Hotels of Limassol.