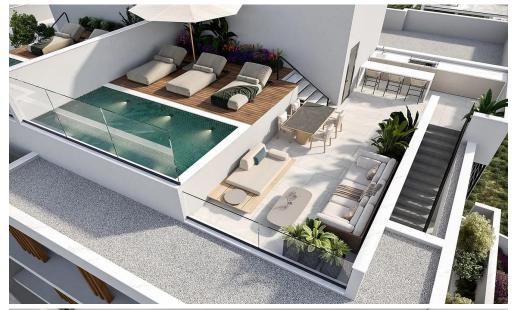

## 3 Bedroom Apartment for Sale in Mouttagiaka, Limassol District

This is an exceptional contemporary residential complex, comprising of two 5-storey buildings with large swimming pool and beautiful landscaped garden. Each building consists of seven 2 bedroom apartments, four 3 bedroom apartments and two unique 3 bedroom penthouses with private pools, roof gardens and amazing unobstructed sea view.