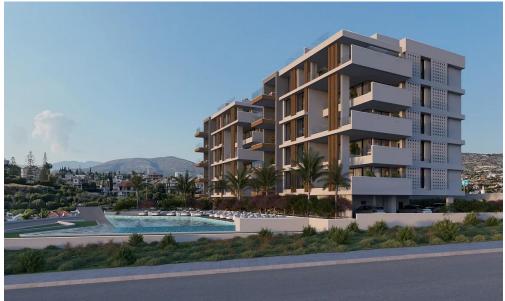

## 3 Bedroom Apartment for Sale in Mouttagiaka, Limassol District

This is an exceptional contemporary residential complex, comprising of two 5-storey buildings with large swimming pool and beautiful landscaped garden. Each building consists of seven 2 bedroom apartments, four 3 bedroom apartments and two unique 3 bedroom penthouses with private pools, roof gardens and amazing unobstructed sea view.

This is a luxurious modern development located in the Tourist area of Limassol (opposite K-Cineplex), only 350 m from the sandy beach. Excellent location, close to all kind of amenities and the best 5star Hotels of Limassol.