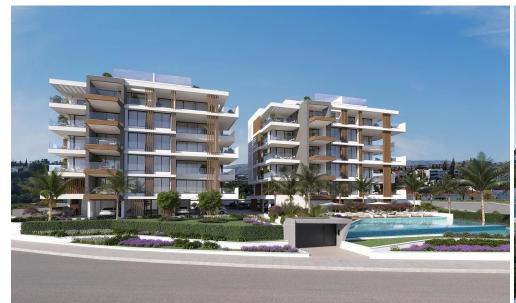

## 3 Bedroom Apartment for Sale in Mouttagiaka, Limassol District

This is an exceptional contemporary residential complex, comprising of two 5-storey buildings with large swimming pool and beautiful landscaped garden. Each building consists of seven 2 bedroom apartments, four 3 bedroom apartments and two unique 3 bedroom penthouses with private pools, roof gardens and amazing unobstructed sea view.

This is a luxurious modern development located in the Tourist area of Limassol (opposite K-Cineplex), only 350 m from the sandy beach. Excellent location, close to all kind of amenities and the best 5star Hotels of Limassol.