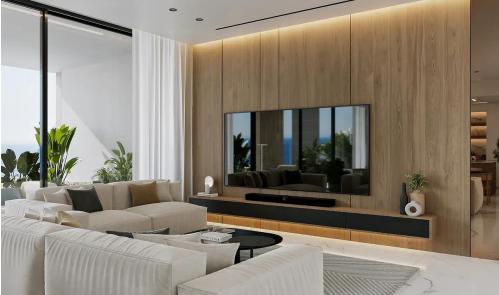

## 3 Bedroom Apartment for Sale in Mouttagiaka, Limassol District

This is an exceptional contemporary residential complex, comprising of two 5-storey buildings with large swimming pool and beautiful landscaped garden. Each building consists of seven 2 bedroom apartments, four 3 bedroom apartments and two unique 3 bedroom penthouses with private pools, roof gardens and amazing unobstructed sea view.

This is a luxurious modern development located in the Tourist area of Limassol (opposite K-Cineplex), only 350 m from the sandy beach. Excellent location, close to all kind of amenities and the best 5star Hotels of Limassol.

Will be constructed with the highest standards and specifications and with top quality materials from reputable makers.

Price: €830 000 + VAT

VAT for this property is **€41,500** or **€157,700**. VAT usually is 19%. If it is your first purchase of property, you can have VAT reduced to 5% for the first 150sq.m. of the property.