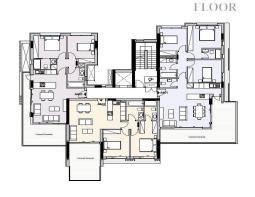

## **Price change history**

€830 000 on Apr 8, 2025

BLOCK A - B

FOURTH

| BLOCK A-B |          |                       |                   |                    |             |                    |         |
|-----------|----------|-----------------------|-------------------|--------------------|-------------|--------------------|---------|
| Flat      | Bedrooms | Internal Covered Area | Covered Verandas  | Uncovered Verandas | Roof Garden | Storage Room       | Parking |
| 301       | 3        | 104 m²                | 38 m²             | 25 m <sup>2</sup>  | 1000        | 3.5 m <sup>2</sup> | 2       |
| 302       | 2        | 80 m <sup>2</sup>     | 23 m <sup>2</sup> |                    |             | 2.8 m <sup>2</sup> | 1       |
| 302       | 2        | 82 m <sup>3</sup>     | 30 m <sup>2</sup> |                    |             | 3,4 m <sup>2</sup> | 1       |

| BLOCK A - B |          |                       |                   |                    |             |                    |         |
|-------------|----------|-----------------------|-------------------|--------------------|-------------|--------------------|---------|
| Flan        | Redrooms | Internal Covered Area | Covered Verandas  | Uncovered Verandas | Roof Garden | Storage Room       | Parking |
| 401         | 3        | 104 m <sup>2</sup>    | 38 m²             | (4)                | (4)         | 3.2 m <sup>2</sup> | 2       |
| 402         | 2        | 80 m²                 | 21 m <sup>2</sup> |                    |             | 3.2 m <sup>2</sup> | 1       |
| 600         | 2        | D2 eo2                | 70 en?            |                    |             | 7.7 m2             | 1       |