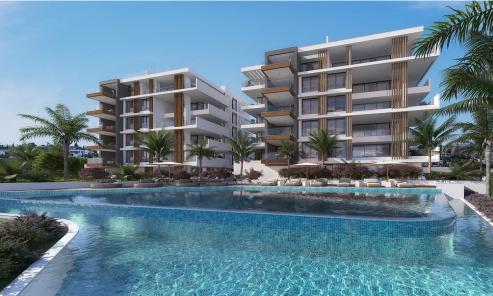

## 3 Bedroom Apartment for Sale in Mouttagiaka, Limassol District

This is an exceptional contemporary residential complex, comprising of two 5-storey buildings with large swimming pool and beautiful landscaped garden. Each building consists of seven 2 bedroom apartments, four 3 bedroom apartments and two unique 3 bedroom penthouses with private pools, roof gardens and amazing unobstructed sea view.

This is a luxurious modern development located in the Tourist area of Limassol (opposite K-Cineplex), only 350 m from the sandy beach. Excellent location, close to all kind of amenities and the best 5star Hotels of Limassol.