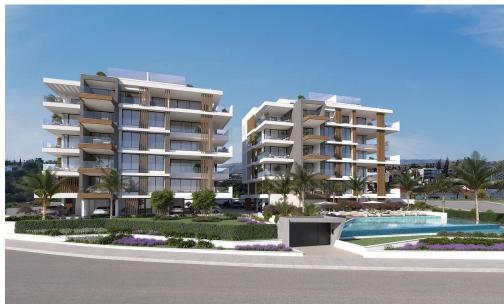

## 3 Bedroom Apartment for Sale in Mouttagiaka, Limassol District

This is an exceptional contemporary residential complex, comprising of two 5-storey buildings with large swimming pool and beautiful landscaped garden. Each building consists of seven 2 bedroom apartments, four 3 bedroom apartments and two unique 3 bedroom penthouses with private pools, roof gardens and amazing unobstructed sea view.

This is a luxurious modern development located in the Tourist area of Limassol (opposite K-Cineplex), only 350 m from the sandy beach. Excellent location, close to all kind of amenities and the best 5star Hotels of Limassol.