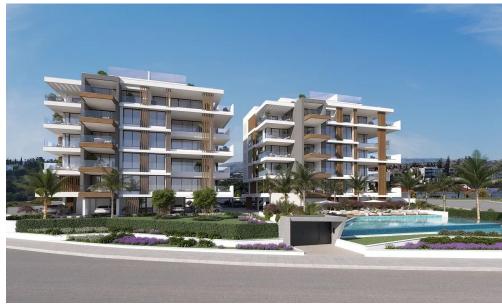

## 3 Bedroom Apartment for Sale in Mouttagiaka, Limassol District

This is an exceptional contemporary residential complex, comprising of two 5-storey buildings with large swimming pool and beautiful landscaped garden. Each building consists of seven 2 bedroom apartments, four 3 bedroom apartments and two unique 3 bedroom penthouses with private pools, roof gardens and amazing unobstructed sea view.

This is a luxurious modern development located in the Tourist area of Limassol (opposite K-Cineplex), only 350 m from the sandy beach. Excellent location, close to all kind of amenities and the best 5star Hotels of Limassol.