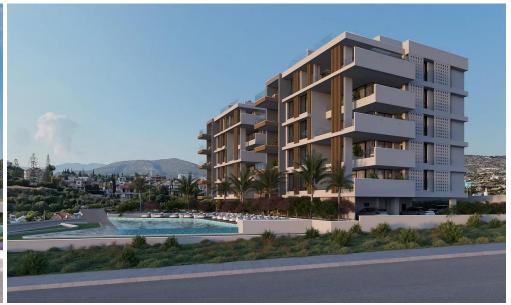

## 3 Bedroom Apartment for Sale in Mouttagiaka, Limassol District

This is an exceptional contemporary residential complex, comprising of two 5-storey buildings with large swimming pool and beautiful landscaped garden. Each building consists of seven 2 bedroom apartments, four 3 bedroom apartments and two unique 3 bedroom penthouses with private pools, roof gardens and amazing unobstructed sea view.

This is a luxurious modern development located in the Tourist area of Limassol (opposite K-Cineplex), only 350 m from the sandy beach. Excellent location, close to all kind of amenities and the best 5star Hotels of Limassol.