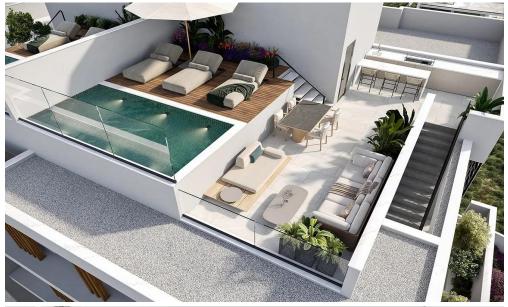

## 3 Bedroom Apartment for Sale in Mouttagiaka, Limassol District

This is an exceptional contemporary residential complex, comprising of two 5-storey buildings with large swimming pool and beautiful landscaped garden. Each building consists of seven 2 bedroom apartments, four 3 bedroom apartments and two unique 3 bedroom penthouses with private pools, roof gardens and amazing unobstructed sea view.