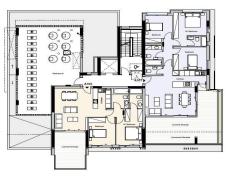

## **Price change history**

€765 000 on Apr 8, 2025

BLOCK A - B

SECOND

FLOOR

| BLO  | CKA-B    |                       |                   |                    |             |                    |         |
|------|----------|-----------------------|-------------------|--------------------|-------------|--------------------|---------|
| Flat | Bedrooms | Internal Covered Area | Covered Verandas  | Uncovered Verandas | Roof Garden | Storage Room       | Parking |
| 101  | 3        | 104 m <sup>2</sup>    | 38 m²             | 25 m²              | 690         | 2.8 m²             | 1       |
| 102  | 2        | 80 m <sup>2</sup>     | 23 m <sup>2</sup> |                    |             | 2.8 m <sup>2</sup> | 1 3     |