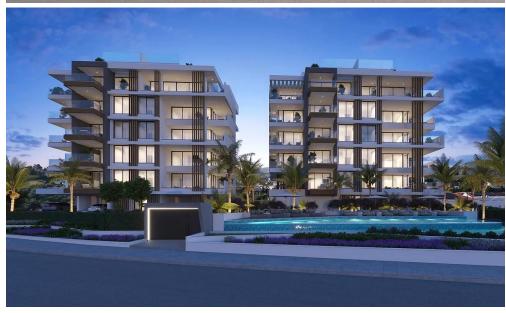

## 3 Bedroom Apartment for Sale in Mouttagiaka, Limassol District

This is an exceptional contemporary residential complex, comprising of two 5-storey buildings with large swimming pool and beautiful landscaped garden. Each building consists of seven 2 bedroom apartments, four 3 bedroom apartments and two unique 3 bedroom penthouses with private pools, roof gardens and amazing unobstructed sea view.

This is a luxurious modern development located in the Tourist area of Limassol (opposite K-Cineplex), only 350 m from the sandy beach. Excellent location, close to all kind of amenities and the best 5star Hotels of Limassol.