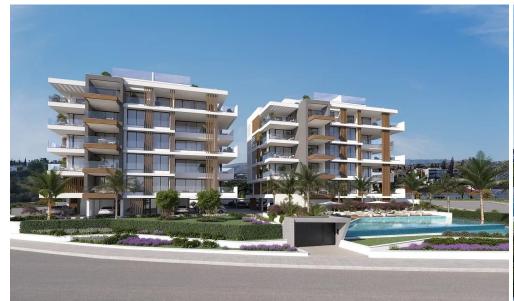

## 3 Bedroom Apartment for Sale in Mouttagiaka, Limassol District

This is an exceptional contemporary residential complex, comprising of two 5-storey buildings with large swimming pool and beautiful landscaped garden. Each building consists of seven 2 bedroom apartments, four 3 bedroom apartments and two unique 3 bedroom penthouses with private pools, roof gardens and amazing unobstructed sea view.

This is a luxurious modern development located in the Tourist area of Limassol (opposite K-Cineplex), only 350 m from the sandy beach. Excellent location, close to all kind of amenities and the best 5star Hotels of Limassol.