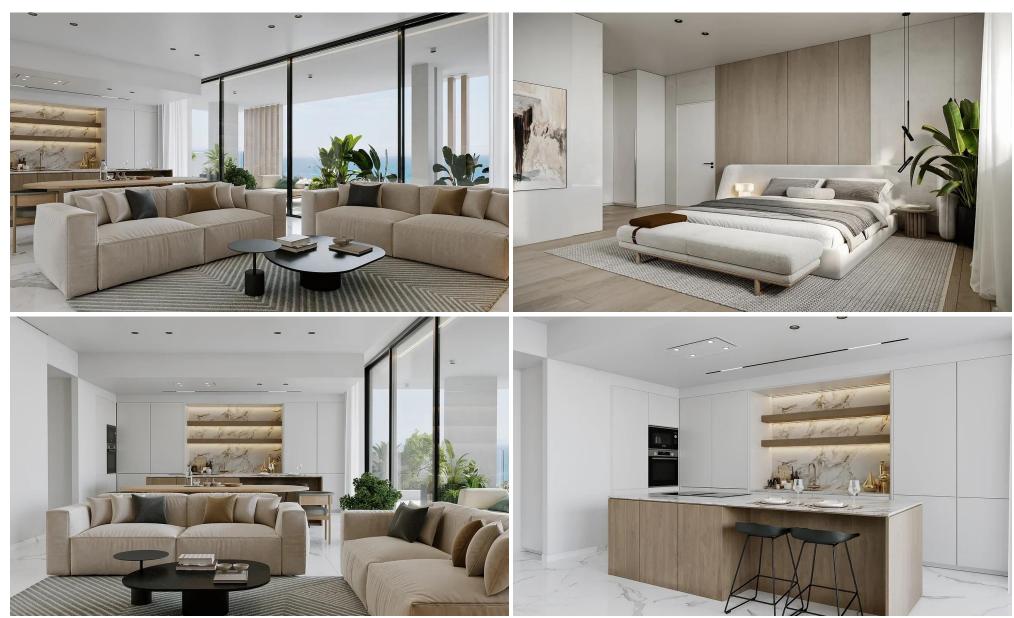

## 3 Bedroom Apartment for Sale in Mouttagiaka, Limassol District

This is an exceptional contemporary residential complex, comprising of two 5-storey buildings with large swimming pool and beautiful landscaped garden. Each building consists of seven 2 bedroom apartments, four 3 bedroom apartments and two unique 3 bedroom penthouses with private pools, roof gardens and amazing unobstructed sea view.

Will be constructed with the highest standards and specifications and with top quality materials from reputable makers.

Price: €765 000 + VAT

VAT for this property is €38,250 or €145,350. VAT usually is 19%. If it is your first purchase of property, you can have VAT reduced to 5% for the first 150sq.m. of the property.