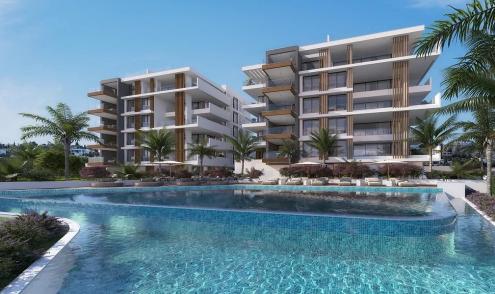

## 3 Bedroom Apartment for Sale in Mouttagiaka, Limassol District

This is an exceptional contemporary residential complex, comprising of two 5-storey buildings with large swimming pool and beautiful landscaped garden. Each building consists of seven 2 bedroom apartments, four 3 bedroom apartments and two unique 3 bedroom penthouses with private pools, roof gardens and amazing unobstructed sea view.

This is a luxurious modern development located in the Tourist area of Limassol (opposite K-Cineplex), only 350 m from the sandy beach. Excellent location, close to all kind of amenities and the best 5star Hotels of Limassol.