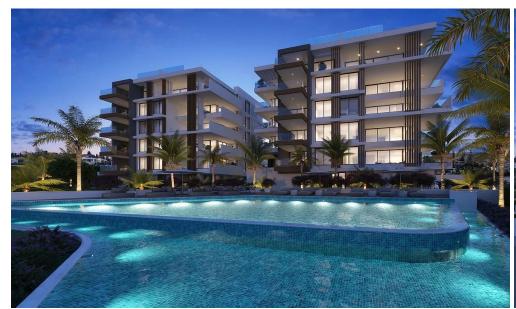

## 3 Bedroom Apartment for Sale in Mouttagiaka, Limassol District

This is an exceptional contemporary residential complex, comprising of two 5-storey buildings with large swimming pool and beautiful landscaped garden. Each building consists of seven 2 bedroom apartments, four 3 bedroom apartments and two unique 3 bedroom penthouses with private pools, roof gardens and amazing unobstructed sea view.

This is a luxurious modern development located in the Tourist area of Limassol (opposite K-Cineplex), only 350 m from the sandy beach. Excellent location, close to all kind of amenities and the best 5star Hotels of Limassol.