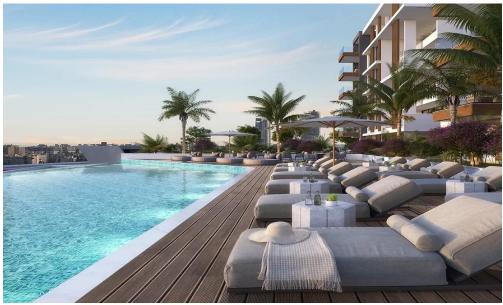

## 3 Bedroom Apartment for Sale in Mouttagiaka, Limassol District

This is an exceptional contemporary residential complex, comprising of two 5-storey buildings with large swimming pool and beautiful landscaped garden. Each building consists of seven 2 bedroom apartments, four 3 bedroom apartments and two unique 3 bedroom penthouses with private pools, roof gardens and amazing unobstructed sea view.

This is a luxurious modern development located in the Tourist area of Limassol (opposite K-Cineplex), only 350 m from the sandy beach. Excellent location, close to all kind of amenities and the best 5star Hotels of Limassol.