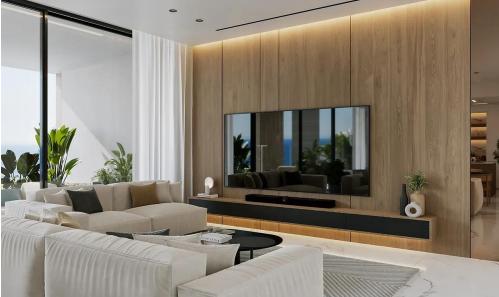

## 3 Bedroom Apartment for Sale in Mouttagiaka, Limassol District

This is an exceptional contemporary residential complex, comprising of two 5-storey buildings with large swimming pool and beautiful landscaped garden. Each building consists of seven 2 bedroom apartments, four 3 bedroom apartments and two unique 3 bedroom penthouses with private pools, roof gardens and amazing unobstructed sea view.

Will be constructed with the highest standards and specifications and with top quality materials from reputable makers.

Price: €765 000 + VAT

VAT for this property is €38,250 or €145,350. VAT usually is 19%. If it is your first purchase of property, you can have VAT reduced to 5% for the first 150sq.m. of the property.