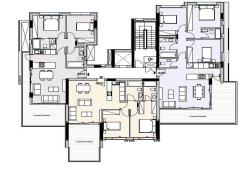

| BLOCK A - B |          |                       |                   |                    |             |                    |         |
|-------------|----------|-----------------------|-------------------|--------------------|-------------|--------------------|---------|
| Flat        | Redrooms | Internal Covered Area | Covered Verandas  | Uncovered Verandas | Roof Garden | Storage Room       | Parking |
| 201         | 3        | 104 m <sup>2</sup>    | 38 m²             | 0-0                | 290         | 3.4 m <sup>2</sup> | 1       |
| 202         | 2        | 80 m <sup>2</sup>     | 21 m <sup>2</sup> |                    |             | 2.6 m <sup>2</sup> | 1       |
| 202         | 2        | 92 m²                 | 70 m²             |                    |             | 3 E m2             | 1       |