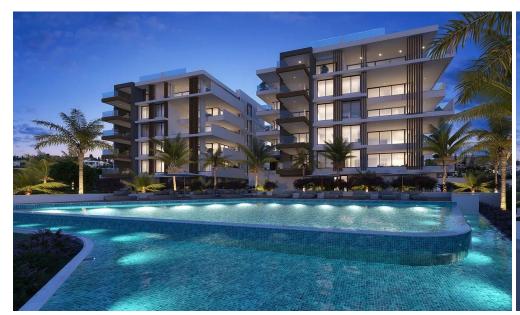

## 3 Bedroom Apartment for Sale in Mouttagiaka, Limassol District

This is an exceptional contemporary residential complex, comprising of two 5-storey buildings with large swimming pool and beautiful landscaped garden. Each building consists of seven 2 bedroom apartments, four 3 bedroom apartments and two unique 3 bedroom penthouses with private pools, roof gardens and amazing unobstructed sea view.

This is a luxurious modern development located in the Tourist area of Limassol (opposite K-Cineplex), only 350 m from the sandy beach. Excellent location, close to all kind of amenities and the best 5star Hotels of Limassol.