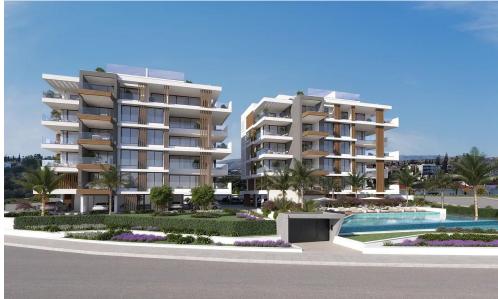

## 3 Bedroom Apartment for Sale in Mouttagiaka, Limassol District

This is an exceptional contemporary residential complex, comprising of two 5-storey buildings with large swimming pool and beautiful landscaped garden. Each building consists of seven 2 bedroom apartments, four 3 bedroom apartments and two unique 3 bedroom penthouses with private pools, roof gardens and amazing unobstructed sea view.

This is a luxurious modern development located in the Tourist area of Limassol (opposite K-Cineplex), only 350 m from the sandy beach. Excellent location, close to all kind of amenities and the best 5star Hotels of Limassol.