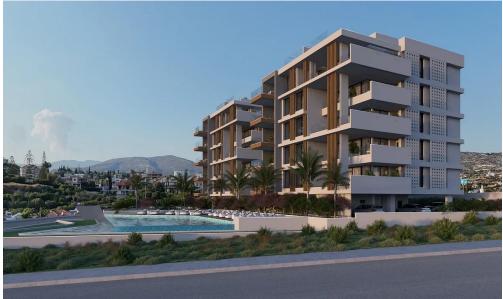

## 3 Bedroom Apartment for Sale in Mouttagiaka, Limassol District

This is an exceptional contemporary residential complex, comprising of two 5-storey buildings with large swimming pool and beautiful landscaped garden. Each building consists of seven 2 bedroom apartments, four 3 bedroom apartments and two unique 3 bedroom penthouses with private pools, roof gardens and amazing unobstructed sea view.

This is a luxurious modern development located in the Tourist area of Limassol (opposite K-Cineplex), only 350 m from the sandy beach. Excellent location, close to all kind of amenities and the best 5star Hotels of Limassol.