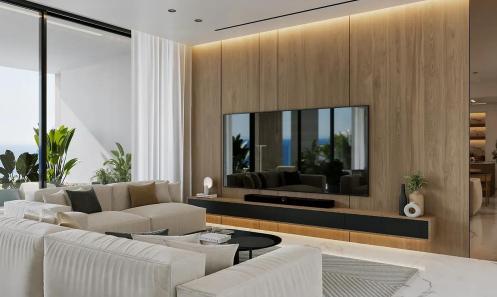

## 3 Bedroom Apartment for Sale in Mouttagiaka, Limassol District

This is an exceptional contemporary residential complex, comprising of two 5-storey buildings with large swimming pool and beautiful landscaped garden. Each building consists of seven 2 bedroom apartments, four 3 bedroom apartments and two unique 3 bedroom penthouses with private pools, roof gardens and amazing unobstructed sea view.

This is a luxurious modern development located in the Tourist area of Limassol (opposite K-Cineplex), only 350 m from the sandy beach. Excellent location, close to all kind of amenities and the best 5star Hotels of Limassol.

Will be constructed with the highest standards and specifications and with top quality materials from reputable makers.

Price: €795 000 + VAT

VAT for this property is €39,750 or €151,050. VAT usually is 19%. If it is your first purchase of property, you can have VAT reduced to 5% for the first 150sq.m. of the property.