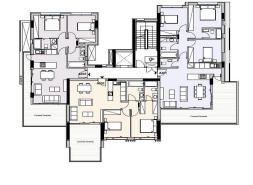

## **Price change history**

€795 000 on Apr 8, 2025

BLOCK A - B

SECOND

**FLOOR** 

| BLOCK A - B |          |                       |                   |                    |             |                    |         |  |
|-------------|----------|-----------------------|-------------------|--------------------|-------------|--------------------|---------|--|
| Flat        | Bedrooms | Internal Covered Area | Covered Verandas  | Uncovered Verandas | Roof Garden | Storage Room       | Parking |  |
| 101         | 3        | 104 m²                | 38 m²             | 25 m²              | 690         | 2.8 m²             | 1       |  |
| 102         | 2        | 80 m²                 | 23 m <sup>2</sup> |                    |             | 2.8 m <sup>2</sup> | 1       |  |

| BLOCK A - B |          |                       |                   |                    |             |                    |         |
|-------------|----------|-----------------------|-------------------|--------------------|-------------|--------------------|---------|
| Flat        | Redrooms | Internal Covered Area | Covered Verandas  | Uncovered Verandas | Roof Garden | Storage Room       | Parking |
| 201         | 3        | 104 m <sup>2</sup>    | 38 m²             | 0-0                | 190         | 3.4 m <sup>2</sup> | 1       |
| 202         | 2        | 80 m <sup>2</sup>     | 21 m <sup>2</sup> |                    |             | 2.6 m <sup>2</sup> | 1       |
|             |          |                       |                   |                    |             |                    |         |