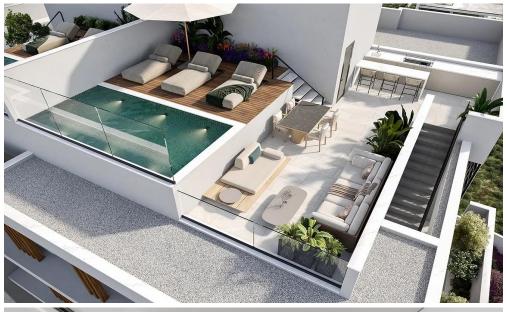

## 3 Bedroom Apartment for Sale in Mouttagiaka, Limassol District

This is an exceptional contemporary residential complex, comprising of two 5-storey buildings with large swimming pool and beautiful landscaped garden. Each building consists of seven 2 bedroom apartments, four 3 bedroom apartments and two unique 3 bedroom penthouses with private pools, roof gardens and amazing unobstructed sea view.