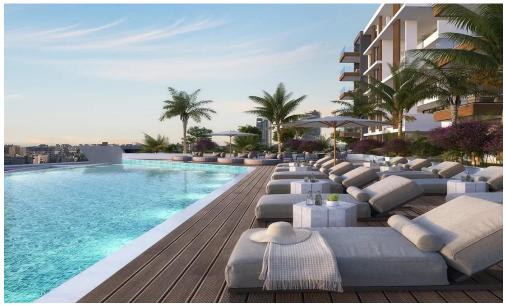

## 3 Bedroom Apartment for Sale in Mouttagiaka, Limassol District

This is an exceptional contemporary residential complex, comprising of two 5-storey buildings with large swimming pool and beautiful landscaped garden. Each building consists of seven 2 bedroom apartments, four 3 bedroom apartments and two unique 3 bedroom penthouses with private pools, roof gardens and amazing unobstructed sea view.

This is a luxurious modern development located in the Tourist area of Limassol (opposite K-Cineplex), only 350 m from the sandy beach. Excellent location, close to all kind of amenities and the best 5star Hotels of Limassol.