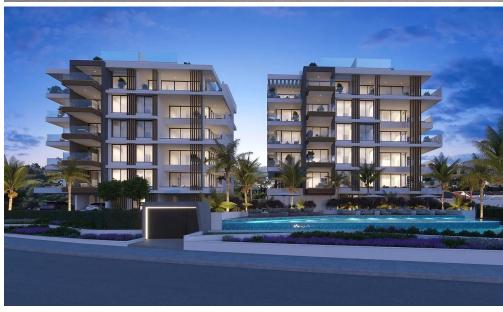

## 3 Bedroom Apartment for Sale in Mouttagiaka, Limassol District

This is an exceptional contemporary residential complex, comprising of two 5-storey buildings with large swimming pool and beautiful landscaped garden. Each building consists of seven 2 bedroom apartments, four 3 bedroom apartments and two unique 3 bedroom penthouses with private pools, roof gardens and amazing unobstructed sea view.

This is a luxurious modern development located in the Tourist area of Limassol (opposite K-Cineplex), only 350 m from the sandy beach. Excellent location, close to all kind of amenities and the best 5star Hotels of Limassol.