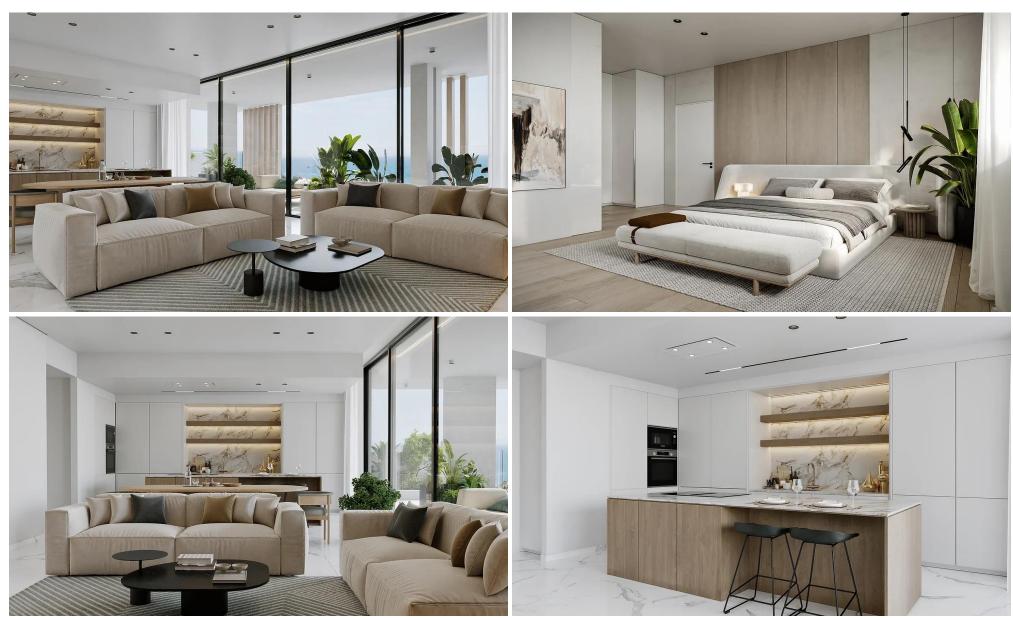

## 3 Bedroom Apartment for Sale in Mouttagiaka, Limassol District

This is an exceptional contemporary residential complex, comprising of two 5-storey buildings with large swimming pool and beautiful landscaped garden. Each building consists of seven 2 bedroom apartments, four 3 bedroom apartments and two unique 3 bedroom penthouses with private pools, roof gardens and amazing unobstructed sea view.

This is a luxurious modern development located in the Tourist area of Limassol (opposite K-Cineplex), only 350 m from the sandy beach. Excellent location, close to all kind of amenities and the best 5star Hotels of Limassol.

Will be constructed with the highest standards and specifications and with top quality materials from reputable makers.

Price: €795 000 + VAT

VAT for this property is €39,750 or €151,050. VAT usually is 19%. If it is your first purchase of property, you can have VAT reduced to 5% for the first 150sq.m. of the property.