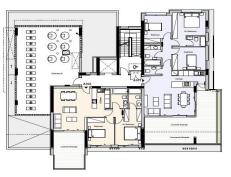

## **Price change history**

€795 000 on Apr 8, 2025

BLOCK A - B

SECOND

**FLOOR** 

| BLOCK A - B |          |                       |                   |                    |             |                    |         |  |
|-------------|----------|-----------------------|-------------------|--------------------|-------------|--------------------|---------|--|
| Flat        | Bedrooms | Internal Covered Area | Covered Verandas  | Uncovered Verandas | Roof Garden | Storage Room       | Parking |  |
| 101         | 3        | 104 m²                | 38 m²             | 25 m²              | 690         | 2.8 m²             | 1       |  |
| 102         | 2        | 80 m²                 | 23 m <sup>2</sup> |                    |             | 2.8 m <sup>2</sup> | 1       |  |

| BLOCK A - B |          |                       |                   |                    |             |                    |         |
|-------------|----------|-----------------------|-------------------|--------------------|-------------|--------------------|---------|
| Flat        | Redrooms | Internal Covered Area | Covered Verandas  | Uncovered Verandas | Roof Garden | Storage Room       | Parking |
| 201         | 3        | 104 m <sup>2</sup>    | 38 m²             | 0-0                | 190         | 3.4 m <sup>2</sup> | 1       |
| 202         | 2        | 80 m <sup>2</sup>     | 21 m <sup>2</sup> |                    |             | 2.6 m <sup>2</sup> | 1       |
|             |          |                       |                   |                    |             |                    |         |