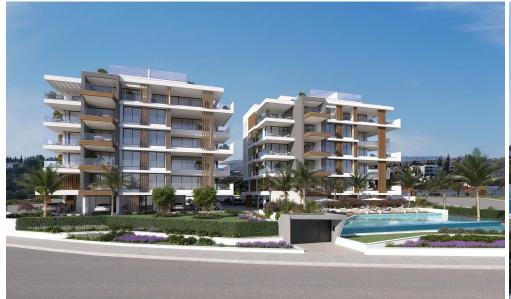

## 3 Bedroom Apartment for Sale in Mouttagiaka, Limassol District

This is an exceptional contemporary residential complex, comprising of two 5-storey buildings with large swimming pool and beautiful landscaped garden. Each building consists of seven 2 bedroom apartments, four 3 bedroom apartments and two unique 3 bedroom penthouses with private pools, roof gardens and amazing unobstructed sea view.

This is a luxurious modern development located in the Tourist area of Limassol (opposite K-Cineplex), only 350 m from the sandy beach. Excellent location, close to all kind of amenities and the best 5star Hotels of Limassol.