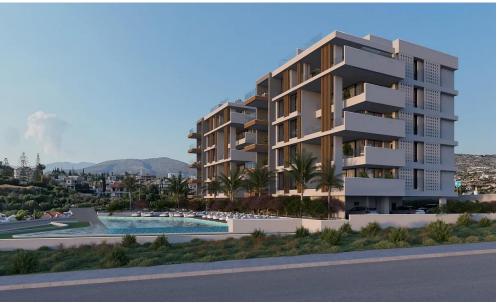

## 3 Bedroom Apartment for Sale in Mouttagiaka, Limassol District

This is an exceptional contemporary residential complex, comprising of two 5-storey buildings with large swimming pool and beautiful landscaped garden. Each building consists of seven 2 bedroom apartments, four 3 bedroom apartments and two unique 3 bedroom penthouses with private pools, roof gardens and amazing unobstructed sea view.

This is a luxurious modern development located in the Tourist area of Limassol (opposite K-Cineplex), only 350 m from the sandy beach. Excellent location, close to all kind of amenities and the best 5star Hotels of Limassol.

Will be constructed with the highest standards and specifications and with top quality materials from reputable makers.

Price: €860 000 + VAT

VAT for this property is €43,000 or €163,400. VAT usually is 19%. If it is your first purchase of property, you can have VAT reduced to 5% for the first 150sq.m. of the property.