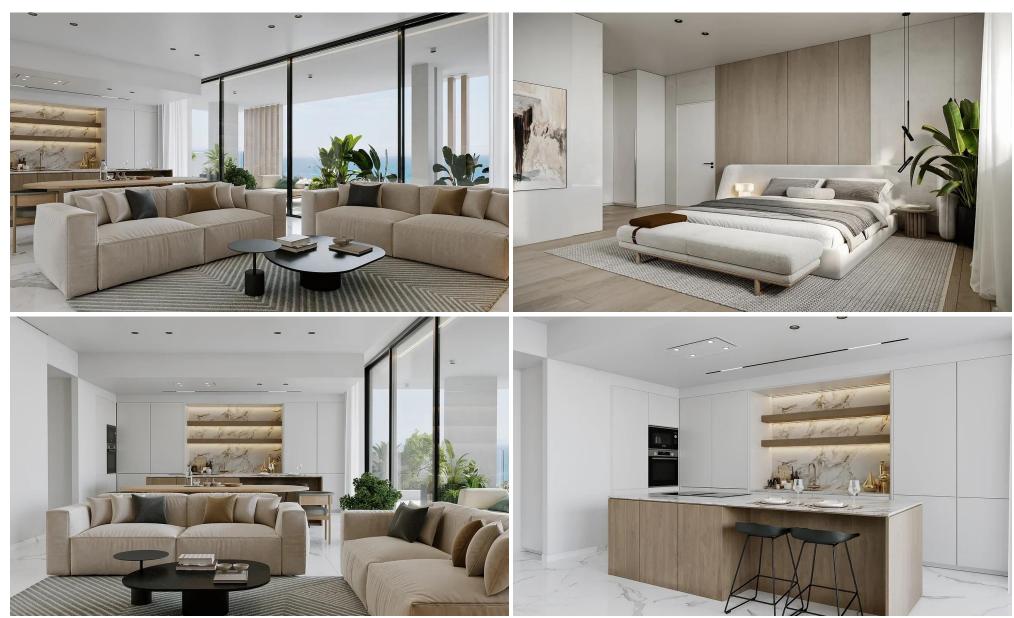

## 3 Bedroom Apartment for Sale in Mouttagiaka, Limassol District

This is an exceptional contemporary residential complex, comprising of two 5-storey buildings with large swimming pool and beautiful landscaped garden. Each building consists of seven 2 bedroom apartments, four 3 bedroom apartments and two unique 3 bedroom penthouses with private pools, roof gardens and amazing unobstructed sea view.

This is a luxurious modern development located in the Tourist area of Limassol (opposite K-Cineplex), only 350 m from the sandy beach. Excellent location, close to all kind of amenities and the best 5star Hotels of Limassol.

Will be constructed with the highest standards and specifications and with top quality materials from reputable makers.

Price: €860 000 + VAT

VAT for this property is €43,000 or €163,400. VAT usually is 19%. If it is your first purchase of property, you can have VAT reduced to 5% for the first 150sq.m. of the property.