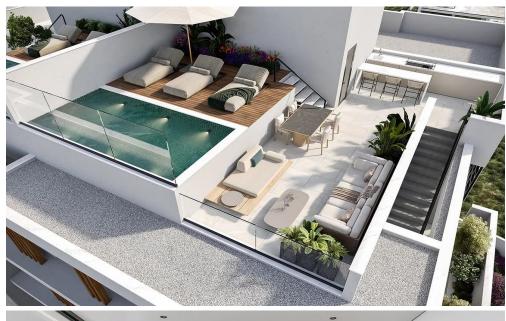

## 3 Bedroom Apartment for Sale in Mouttagiaka, Limassol District

This is an exceptional contemporary residential complex, comprising of two 5-storey buildings with large swimming pool and beautiful landscaped garden. Each building consists of seven 2 bedroom apartments, four 3 bedroom apartments and two unique 3 bedroom penthouses with private pools, roof gardens and amazing unobstructed sea view.