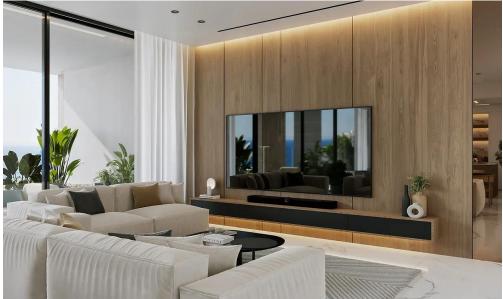

## 3 Bedroom Apartment for Sale in Mouttagiaka, Limassol District

This is an exceptional contemporary residential complex, comprising of two 5-storey buildings with large swimming pool and beautiful landscaped garden. Each building consists of seven 2 bedroom apartments, four 3 bedroom apartments and two unique 3 bedroom penthouses with private pools, roof gardens and amazing unobstructed sea view.

This is a luxurious modern development located in the Tourist area of Limassol (opposite K-Cineplex), only 350 m from the sandy beach. Excellent location, close to all kind of amenities and the best 5star Hotels of Limassol.

Will be constructed with the highest standards and specifications and with top quality materials from reputable makers.

Price: €860 000 + VAT

VAT for this property is €43,000 or €163,400. VAT usually is 19%. If it is your first purchase of property, you can have VAT reduced to 5% for the first 150sq.m. of the property.