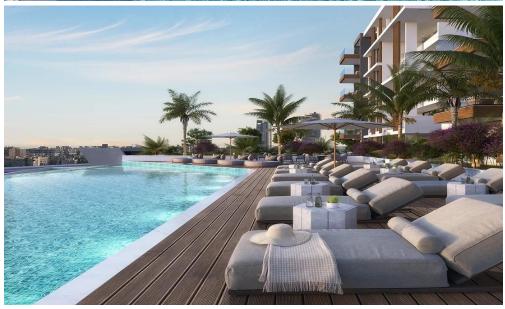

## 3 Bedroom Apartment for Sale in Mouttagiaka, Limassol District

This is an exceptional contemporary residential complex, comprising of two 5-storey buildings with large swimming pool and beautiful landscaped garden. Each building consists of seven 2 bedroom apartments, four 3 bedroom apartments and two unique 3 bedroom penthouses with private pools, roof gardens and amazing unobstructed sea view.

This is a luxurious modern development located in the Tourist area of Limassol (opposite K-Cineplex), only 350 m from the sandy beach. Excellent location, close to all kind of amenities and the best 5star Hotels of Limassol.