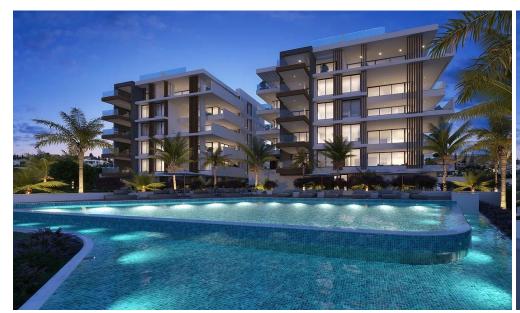

## 3 Bedroom Apartment for Sale in Mouttagiaka, Limassol District

This is an exceptional contemporary residential complex, comprising of two 5-storey buildings with large swimming pool and beautiful landscaped garden. Each building consists of seven 2 bedroom apartments, four 3 bedroom apartments and two unique 3 bedroom penthouses with private pools, roof gardens and amazing unobstructed sea view.

This is a luxurious modern development located in the Tourist area of Limassol (opposite K-Cineplex), only 350 m from the sandy beach. Excellent location, close to all kind of amenities and the best 5star Hotels of Limassol.