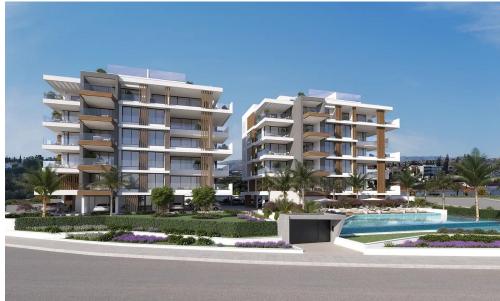

## 3 Bedroom Apartment for Sale in Mouttagiaka, Limassol District

This is an exceptional contemporary residential complex, comprising of two 5-storey buildings with large swimming pool and beautiful landscaped garden. Each building consists of seven 2 bedroom apartments, four 3 bedroom apartments and two unique 3 bedroom penthouses with private pools, roof gardens and amazing unobstructed sea view.

This is a luxurious modern development located in the Tourist area of Limassol (opposite K-Cineplex), only 350 m from the sandy beach. Excellent location, close to all kind of amenities and the best 5star Hotels of Limassol.