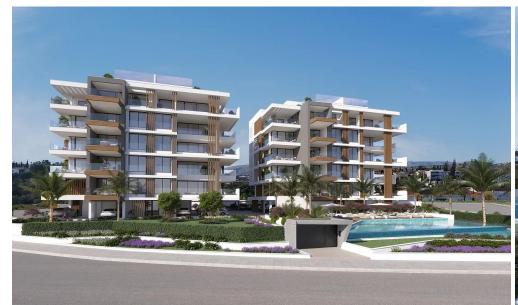

## 3 Bedroom Apartment for Sale in Mouttagiaka, Limassol District

This is an exceptional contemporary residential complex, comprising of two 5-storey buildings with large swimming pool and beautiful landscaped garden. Each building consists of seven 2 bedroom apartments, four 3 bedroom apartments and two unique 3 bedroom penthouses with private pools, roof gardens and amazing unobstructed sea view.

This is a luxurious modern development located in the Tourist area of Limassol (opposite K-Cineplex), only 350 m from the sandy beach. Excellent location, close to all kind of amenities and the best 5star Hotels of Limassol.