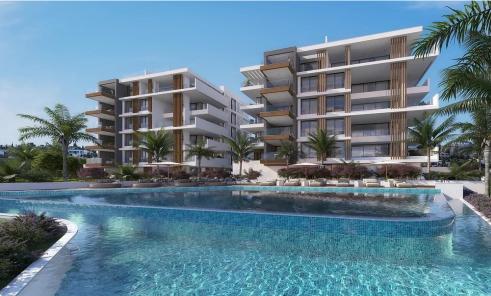

## 3 Bedroom Apartment for Sale in Mouttagiaka, Limassol District

This is an exceptional contemporary residential complex, comprising of two 5-storey buildings with large swimming pool and beautiful landscaped garden. Each building consists of seven 2 bedroom apartments, four 3 bedroom apartments and two unique 3 bedroom penthouses with private pools, roof gardens and amazing unobstructed sea view.

This is a luxurious modern development located in the Tourist area of Limassol (opposite K-Cineplex), only 350 m from the sandy beach. Excellent location, close to all kind of amenities and the best 5star Hotels of Limassol.