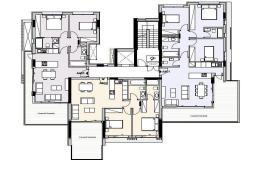

| BLOCK A - B |          |                       |                   |                    |             |                    |         |  |
|-------------|----------|-----------------------|-------------------|--------------------|-------------|--------------------|---------|--|
| Flan        | Redrooms | Internal Covered Area | Covered Verandas  | Uncovered Verandas | Roof Garden | Storage Room       | Parking |  |
| 401         | 3        | 104 m <sup>2</sup>    | 38 m²             | 100                | (4)         | 3.2 m <sup>2</sup> | 2       |  |
| 402         | 2        | 80 m²                 | 21 m <sup>2</sup> |                    |             | 3.2 m <sup>2</sup> | 1       |  |
| 600         | 2        | D2 eo2                | 70 en?            |                    |             | 7.7 m2             | 1       |  |