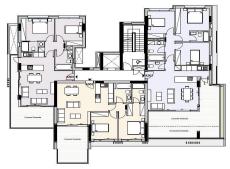

## **Price change history**

€860 000 on Apr 8, 2025

BLOCK A - B

FOURTH FLOOR

| BLOCKA-B |          |                       |                   |                    |             |                    |         |  |
|----------|----------|-----------------------|-------------------|--------------------|-------------|--------------------|---------|--|
| Flat     | Bedrooms | Internal Covered Area | Covered Verandas  | Uncovered Verandas | Roof Garden | Storage Room       | Parking |  |
| 301      | 3        | 104 m²                | 38 m²             | 25 m <sup>2</sup>  | 1000        | 3.5 m <sup>2</sup> | 2       |  |
| 302      | 2        | 80 m <sup>2</sup>     | 23 m <sup>2</sup> |                    |             | 2.8 m <sup>2</sup> | 1       |  |
| 302      | 2        | 82 m <sup>3</sup>     | 30 m <sup>2</sup> |                    |             | 3,4 m <sup>2</sup> | 1       |  |