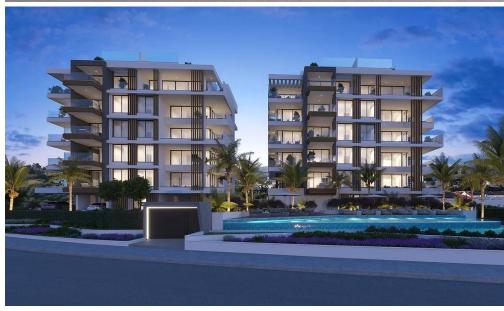

## 3 Bedroom Apartment for Sale in Mouttagiaka, Limassol District

This is an exceptional contemporary residential complex, comprising of two 5-storey buildings with large swimming pool and beautiful landscaped garden. Each building consists of seven 2 bedroom apartments, four 3 bedroom apartments and two unique 3 bedroom penthouses with private pools, roof gardens and amazing unobstructed sea view.

This is a luxurious modern development located in the Tourist area of Limassol (opposite K-Cineplex), only 350 m from the sandy beach. Excellent location, close to all kind of amenities and the best 5star Hotels of Limassol.

Will be constructed with the highest standards and specifications and with top quality materials from reputable makers.

Price: €795 000 + VAT

VAT for this property is €39,750 or €151,050. VAT usually is 19%. If it is your first purchase of property, you can have VAT reduced to 5% for the first 150sq.m. of the property.