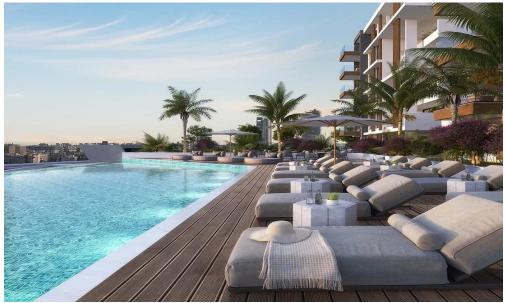

## 3 Bedroom Apartment for Sale in Mouttagiaka, Limassol District

This is an exceptional contemporary residential complex, comprising of two 5-storey buildings with large swimming pool and beautiful landscaped garden. Each building consists of seven 2 bedroom apartments, four 3 bedroom apartments and two unique 3 bedroom penthouses with private pools, roof gardens and amazing unobstructed sea view.

This is a luxurious modern development located in the Tourist area of Limassol (opposite K-Cineplex), only 350 m from the sandy beach. Excellent location, close to all kind of amenities and the best 5star Hotels of Limassol.