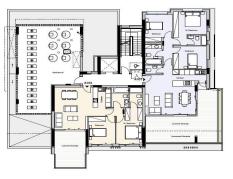

## 3 Bedroom Apartment for Sale in Mouttagiaka, Limassol District

This is an exceptional contemporary residential complex, comprising of two 5-storey buildings with large swimming pool and beautiful landscaped garden. Each building consists of seven 2 bedroom apartments, four 3 bedroom apartments and two unique 3 bedroom penthouses with private pools, roof gardens and amazing unobstructed sea view.

## **Price change history**

€795 000 on Apr 8, 2025

BLOCK A - B

SECOND

**FLOOR** 

| BLOCK A - B |          |                       |                   |                    |             |                    |         |
|-------------|----------|-----------------------|-------------------|--------------------|-------------|--------------------|---------|
| Flat        | Redrooms | Internal Covered Area | Covered Verandas  | Uncovered Verandas | Roof Garden | Storage Room       | Parking |
| 101         | 3        | 104 m²                | 38 m²             | 25 m²              | 690         | 2.8 m²             | 1       |
| 102         | 2        | 80 m²                 | 23 m <sup>2</sup> |                    |             | 2.8 m <sup>2</sup> | 1 3     |

| BLO  | CKA-B    |                       |                   |                    |             |                    |         |
|------|----------|-----------------------|-------------------|--------------------|-------------|--------------------|---------|
| Flat | Redrooms | Internal Covered Area | Covered Verandas  | Uncovered Verandas | Roof Garden | Storage Room       | Parking |
| 201  | 3        | 104 m <sup>2</sup>    | 38 m²             | 0-0                | 290         | 3.4 m <sup>2</sup> | 1       |
| 202  | 2        | 80 m²                 | 21 m <sup>2</sup> |                    |             | 2.6 m <sup>2</sup> | 1       |
|      |          |                       |                   |                    |             |                    |         |