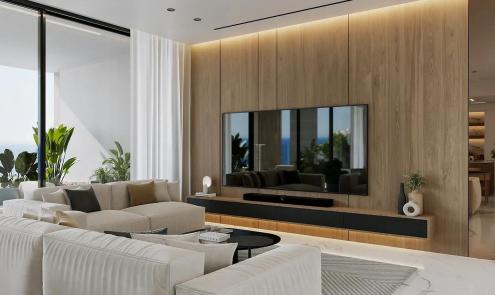

## 3 Bedroom Apartment for Sale in Mouttagiaka, Limassol District

This is an exceptional contemporary residential complex, comprising of two 5-storey buildings with large swimming pool and beautiful landscaped garden. Each building consists of seven 2 bedroom apartments, four 3 bedroom apartments and two unique 3 bedroom penthouses with private pools, roof gardens and amazing unobstructed sea view.

This is a luxurious modern development located in the Tourist area of Limassol (opposite K-Cineplex), only 350 m from the sandy beach. Excellent location, close to all kind of amenities and the best 5star Hotels of Limassol.

Will be constructed with the highest standards and specifications and with top quality materials from reputable makers.

Price: €795 000 + VAT

VAT for this property is €39,750 or €151,050. VAT usually is 19%. If it is your first purchase of property, you can have VAT reduced to 5% for the first 150sq.m. of the property.