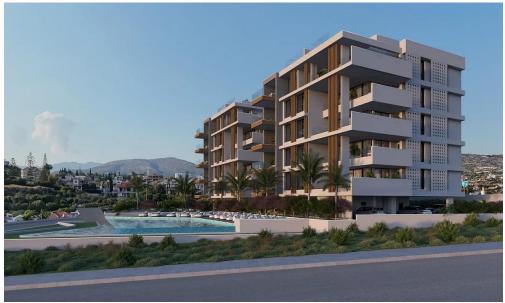

## 3 Bedroom Apartment for Sale in Mouttagiaka, Limassol District

This is an exceptional contemporary residential complex, comprising of two 5-storey buildings with large swimming pool and beautiful landscaped garden. Each building consists of seven 2 bedroom apartments, four 3 bedroom apartments and two unique 3 bedroom penthouses with private pools, roof gardens and amazing unobstructed sea view.

This is a luxurious modern development located in the Tourist area of Limassol (opposite K-Cineplex), only 350 m from the sandy beach. Excellent location, close to all kind of amenities and the best 5star Hotels of Limassol.