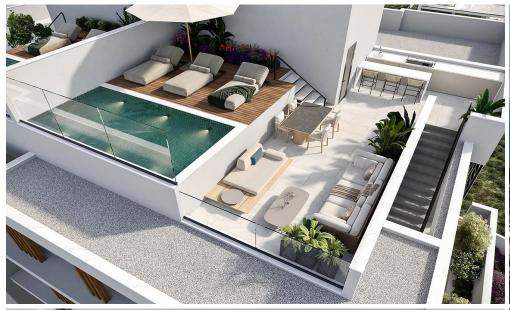

## 3 Bedroom Apartment for Sale in Mouttagiaka, Limassol District

This is an exceptional contemporary residential complex, comprising of two 5-storey buildings with large swimming pool and beautiful landscaped garden. Each building consists of seven 2 bedroom apartments, four 3 bedroom apartments and two unique 3 bedroom penthouses with private pools, roof gardens and amazing unobstructed sea view.