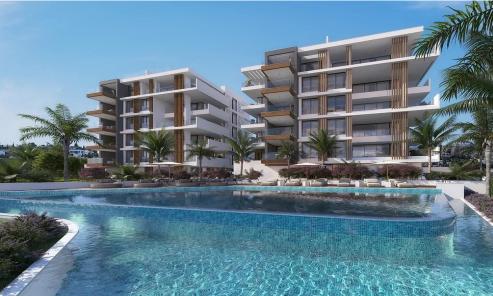

## 3 Bedroom Apartment for Sale in Mouttagiaka, Limassol District

This is an exceptional contemporary residential complex, comprising of two 5-storey buildings with large swimming pool and beautiful landscaped garden. Each building consists of seven 2 bedroom apartments, four 3 bedroom apartments and two unique 3 bedroom penthouses with private pools, roof gardens and amazing unobstructed sea view.

This is a luxurious modern development located in the Tourist area of Limassol (opposite K-Cineplex), only 350 m from the sandy beach. Excellent location, close to all kind of amenities and the best 5star Hotels of Limassol.

Will be constructed with the highest standards and specifications and with top quality materials from reputable makers.

Price: €795 000 + VAT

VAT for this property is €39,750 or €151,050. VAT usually is 19%. If it is your first purchase of property, you can have VAT reduced to 5% for the first 150sq.m. of the property.