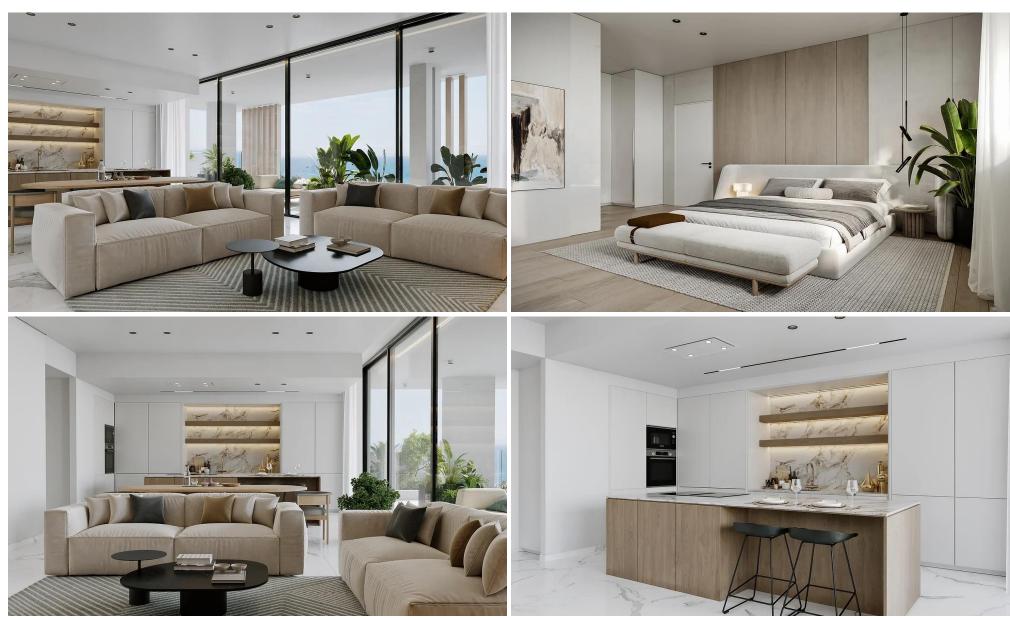

## 3 Bedroom Apartment for Sale in Mouttagiaka, Limassol District

This is an exceptional contemporary residential complex, comprising of two 5-storey buildings with large swimming pool and beautiful landscaped garden. Each building consists of seven 2 bedroom apartments, four 3 bedroom apartments and two unique 3 bedroom penthouses with private pools, roof gardens and amazing unobstructed sea view.

This is a luxurious modern development located in the Tourist area of Limassol (opposite K-Cineplex), only 350 m from the sandy beach. Excellent location, close to all kind of amenities and the best 5star Hotels of Limassol.

Will be constructed with the highest standards and specifications and with top quality materials from reputable makers.

Price: €795 000 + VAT

VAT for this property is €39,750 or €151,050. VAT usually is 19%. If it is your first purchase of property, you can have VAT reduced to 5% for the first 150sq.m. of the property.