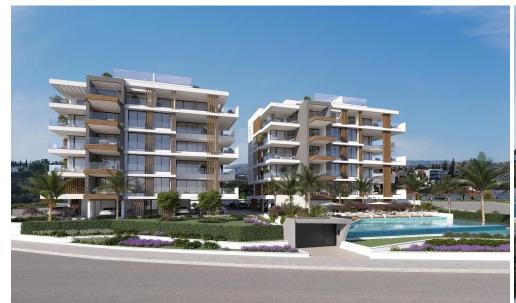

## 3 Bedroom Apartment for Sale in Mouttagiaka, Limassol District

This is an exceptional contemporary residential complex, comprising of two 5-storey buildings with large swimming pool and beautiful landscaped garden. Each building consists of seven 2 bedroom apartments, four 3 bedroom apartments and two unique 3 bedroom penthouses with private pools, roof gardens and amazing unobstructed sea view.

This is a luxurious modern development located in the Tourist area of Limassol (opposite K-Cineplex), only 350 m from the sandy beach. Excellent location, close to all kind of amenities and the best 5star Hotels of Limassol.

Will be constructed with the highest standards and specifications and with top quality materials from reputable makers.

Price: €795 000 + VAT

VAT for this property is €39,750 or €151,050. VAT usually is 19%. If it is your first purchase of property, you can have VAT reduced to 5% for the first 150sq.m. of the property.