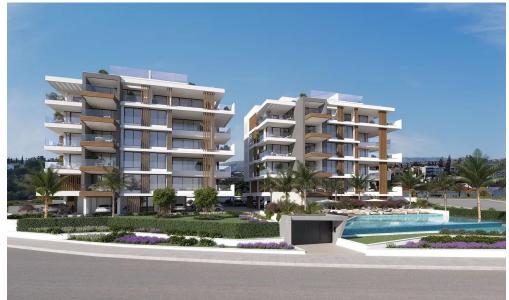

## 3 Bedroom Apartment for Sale in Mouttagiaka, Limassol District

This is an exceptional contemporary residential complex, comprising of two 5-storey buildings with large swimming pool and beautiful landscaped garden. Each building consists of seven 2 bedroom apartments, four 3 bedroom apartments and two unique 3 bedroom penthouses with private pools, roof gardens and amazing unobstructed sea view.

This is a luxurious modern development located in the Tourist area of Limassol (opposite K-Cineplex), only 350 m from the sandy beach. Excellent location, close to all kind of amenities and the best 5star Hotels of Limassol.