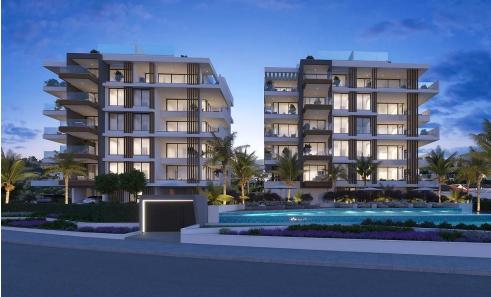

## 3 Bedroom Apartment for Sale in Mouttagiaka, Limassol District

This is an exceptional contemporary residential complex, comprising of two 5-storey buildings with large swimming pool and beautiful landscaped garden. Each building consists of seven 2 bedroom apartments, four 3 bedroom apartments and two unique 3 bedroom penthouses with private pools, roof gardens and amazing unobstructed sea view.

This is a luxurious modern development located in the Tourist area of Limassol (opposite K-Cineplex), only 350 m from the sandy beach. Excellent location, close to all kind of amenities and the best 5star Hotels of Limassol.