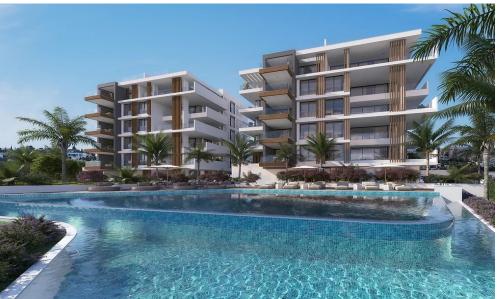

## 3 Bedroom Apartment for Sale in Mouttagiaka, Limassol District

This is an exceptional contemporary residential complex, comprising of two 5-storey buildings with large swimming pool and beautiful landscaped garden. Each building consists of seven 2 bedroom apartments, four 3 bedroom apartments and two unique 3 bedroom penthouses with private pools, roof gardens and amazing unobstructed sea view.

This is a luxurious modern development located in the Tourist area of Limassol (opposite K-Cineplex), only 350 m from the sandy beach. Excellent location, close to all kind of amenities and the best 5star Hotels of Limassol.