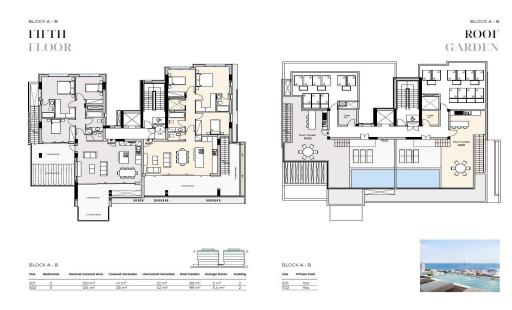

## 3 Bedroom Apartment for Sale in Mouttagiaka, Limassol District

This is an exceptional contemporary residential complex, comprising of two 5-storey buildings with large swimming pool and beautiful landscaped garden. Each building consists of seven 2 bedroom apartments, four 3 bedroom apartments and two unique 3 bedroom penthouses with private pools, roof gardens and amazing unobstructed sea view.