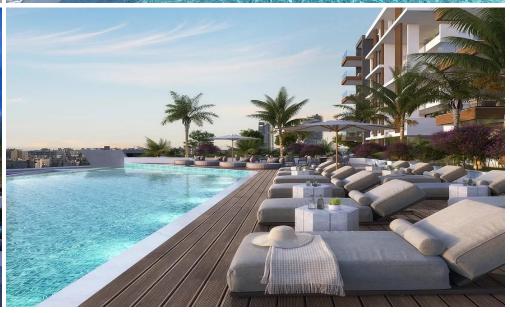

## 2 Bedroom Apartment for Sale in Mouttagiaka, Limassol District

This is an exceptional contemporary residential complex, comprising of two 5-storey buildings with large swimming pool and beautiful landscaped garden. Each building consists of seven 2 bedroom apartments, four 3 bedroom apartments and two unique 3 bedroom penthouses with private pools, roof gardens and amazing unobstructed sea view.

This is a luxurious modern development located in the Tourist area of Limassol (opposite K-Cineplex), only 350 m from the sandy beach. Excellent location, close to all kind of amenities and the best 5star Hotels of Limassol.