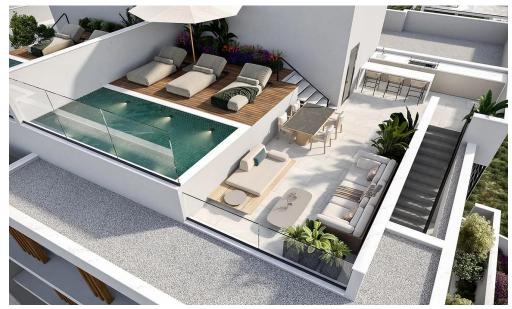

## 2 Bedroom Apartment for Sale in Mouttagiaka, Limassol District

This is an exceptional contemporary residential complex, comprising of two 5-storey buildings with large swimming pool and beautiful landscaped garden. Each building consists of seven 2 bedroom apartments, four 3 bedroom apartments and two unique 3 bedroom penthouses with private pools, roof gardens and amazing unobstructed sea view.