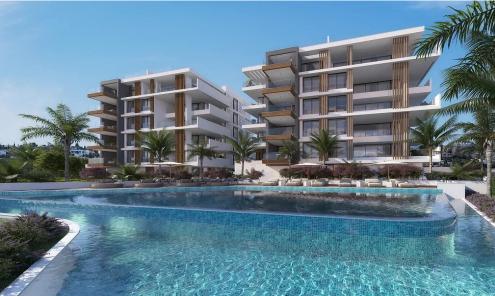

## 2 Bedroom Apartment for Sale in Mouttagiaka, Limassol District

This is an exceptional contemporary residential complex, comprising of two 5-storey buildings with large swimming pool and beautiful landscaped garden. Each building consists of seven 2 bedroom apartments, four 3 bedroom apartments and two unique 3 bedroom penthouses with private pools, roof gardens and amazing unobstructed sea view.

This is a luxurious modern development located in the Tourist area of Limassol (opposite K-Cineplex), only 350 m from the sandy beach. Excellent location, close to all kind of amenities and the best 5star Hotels of Limassol.