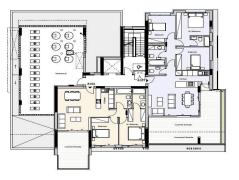

## **Price change history**

€580 000 on Apr 8, 2025

BLOCK A - B

SECOND

FLOOR

| BLOCK A - B |          |                       |                   |                    |             |                    |         |
|-------------|----------|-----------------------|-------------------|--------------------|-------------|--------------------|---------|
| Flat        | Redrooms | Internal Covered Area | Covered Verandas  | Uncovered Verandas | Roof Garden | Storage Room       | Parking |
| 101         | 3        | 104 m²                | 38 m²             | 25 m²              | 040         | 2.8 m²             | 1       |
| 102         | 2        | 80 m <sup>2</sup>     | 23 m <sup>2</sup> |                    |             | 2.8 m <sup>2</sup> | 1 :     |

| BLOCK A - B |          |                       |                   |                    |             |                    |         |
|-------------|----------|-----------------------|-------------------|--------------------|-------------|--------------------|---------|
| Flat        | Redrooms | Internal Covered Area | Covered Verandas  | Uncovered Verandas | Roof Garden | Storage Room       | Parking |
| 201         | 3        | 104 m <sup>2</sup>    | 38 m²             | 0-0                | 290         | 3.4 m <sup>2</sup> | 1       |
| 202         | 2        | 80 m <sup>2</sup>     | 21 m <sup>2</sup> |                    |             | 2.6 m <sup>2</sup> | 1       |
| 202         | 2        | 92 m²                 | 70 m²             |                    |             | 3.5 m2             | 1       |