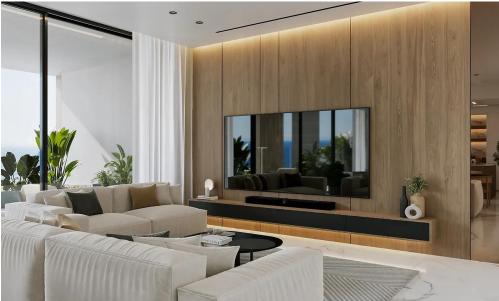

## 2 Bedroom Apartment for Sale in Mouttagiaka, Limassol District

This is an exceptional contemporary residential complex, comprising of two 5-storey buildings with large swimming pool and beautiful landscaped garden. Each building consists of seven 2 bedroom apartments, four 3 bedroom apartments and two unique 3 bedroom penthouses with private pools, roof gardens and amazing unobstructed sea view.

This is a luxurious modern development located in the Tourist area of Limassol (opposite K-Cineplex), only 350 m from the sandy beach. Excellent location, close to all kind of amenities and the best 5star Hotels of Limassol.

Will be constructed with the highest standards and specifications and with top quality materials from reputable makers.

Price: €580 000 + VAT

VAT for this property is €29,000 or €110,200. VAT usually is 19%. If it is your first purchase of property, you can have VAT reduced to 5% for the first 150sq.m. of the property.