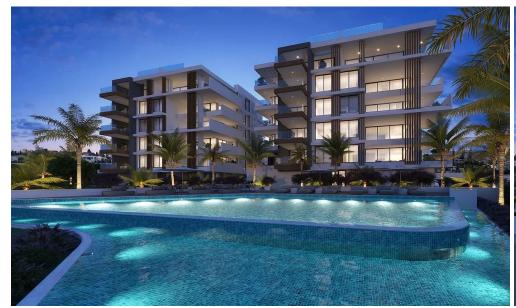

## 2 Bedroom Apartment for Sale in Mouttagiaka, Limassol District

This is an exceptional contemporary residential complex, comprising of two 5-storey buildings with large swimming pool and beautiful landscaped garden. Each building consists of seven 2 bedroom apartments, four 3 bedroom apartments and two unique 3 bedroom penthouses with private pools, roof gardens and amazing unobstructed sea view.

This is a luxurious modern development located in the Tourist area of Limassol (opposite K-Cineplex), only 350 m from the sandy beach. Excellent location, close to all kind of amenities and the best 5star Hotels of Limassol.