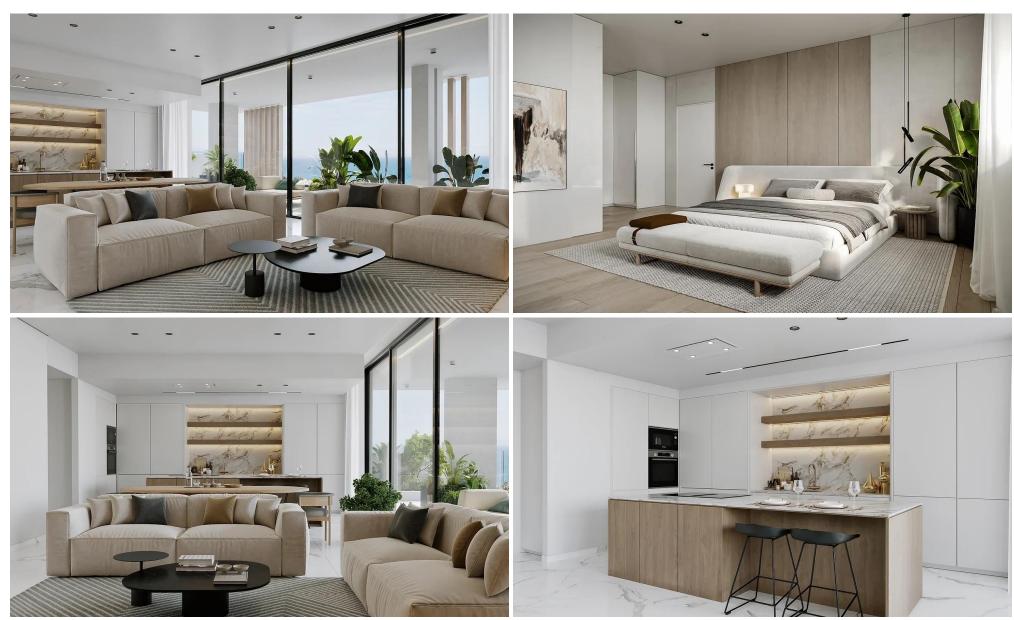

## 2 Bedroom Apartment for Sale in Mouttagiaka, Limassol District

This is an exceptional contemporary residential complex, comprising of two 5-storey buildings with large swimming pool and beautiful landscaped garden. Each building consists of seven 2 bedroom apartments, four 3 bedroom apartments and two unique 3 bedroom penthouses with private pools, roof gardens and amazing unobstructed sea view.

This is a luxurious modern development located in the Tourist area of Limassol (opposite K-Cineplex), only 350 m from the sandy beach. Excellent location, close to all kind of amenities and the best 5star Hotels of Limassol.

Will be constructed with the highest standards and specifications and with top quality materials from reputable makers.

Price: €580 000 + VAT

VAT for this property is €29,000 or €110,200. VAT usually is 19%. If it is your first purchase of property, you can have VAT reduced to 5% for the first 150sq.m. of the property.