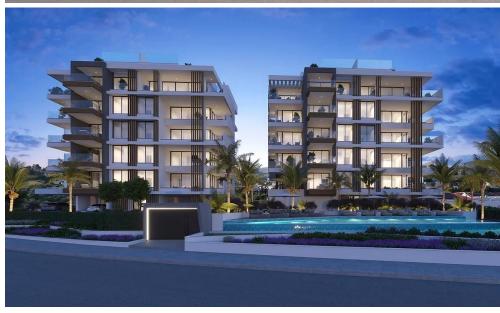

## 2 Bedroom Apartment for Sale in Mouttagiaka, Limassol District

This is an exceptional contemporary residential complex, comprising of two 5-storey buildings with large swimming pool and beautiful landscaped garden. Each building consists of seven 2 bedroom apartments, four 3 bedroom apartments and two unique 3 bedroom penthouses with private pools, roof gardens and amazing unobstructed sea view.

This is a luxurious modern development located in the Tourist area of Limassol (opposite K-Cineplex), only 350 m from the sandy beach. Excellent location, close to all kind of amenities and the best 5star Hotels of Limassol.