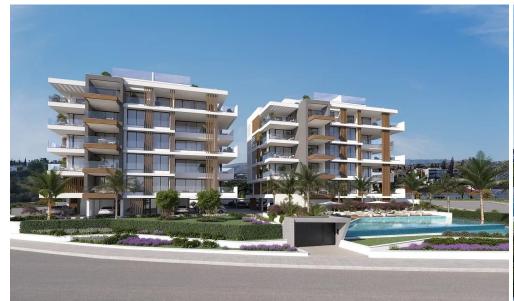

## 2 Bedroom Apartment for Sale in Mouttagiaka, Limassol District

This is an exceptional contemporary residential complex, comprising of two 5-storey buildings with large swimming pool and beautiful landscaped garden. Each building consists of seven 2 bedroom apartments, four 3 bedroom apartments and two unique 3 bedroom penthouses with private pools, roof gardens and amazing unobstructed sea view.

This is a luxurious modern development located in the Tourist area of Limassol (opposite K-Cineplex), only 350 m from the sandy beach. Excellent location, close to all kind of amenities and the best 5star Hotels of Limassol.