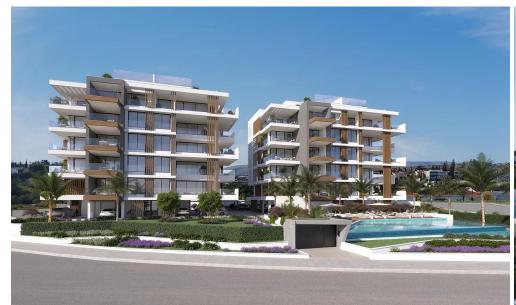

## 3 Bedroom Apartment for Sale in Mouttagiaka, Limassol District

This is an exceptional contemporary residential complex, comprising of two 5-storey buildings with large swimming pool and beautiful landscaped garden. Each building consists of seven 2 bedroom apartments, four 3 bedroom apartments and two unique 3 bedroom penthouses with private pools, roof gardens and amazing unobstructed sea view.

This is a luxurious modern development located in the Tourist area of Limassol (opposite K-Cineplex), only 350 m from the sandy beach. Excellent location, close to all kind of amenities and the best 5star Hotels of Limassol.

Will be constructed with the highest standards and specifications and with top quality materials from reputable makers.

Price: €765 000 + VAT

VAT for this property is €38,250 or €145,350. VAT usually is 19%. If it is your first purchase of property, you can have VAT reduced to 5% for the first 150sq.m. of the property.