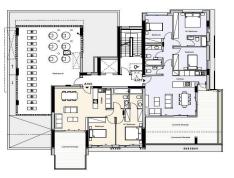

## **Price change history**

€765 000 on Apr 8, 2025

BLOCK A - B

SECOND

FLOOR

| BLOCK A - B |          |                       |                   |                    |             |                    |         |
|-------------|----------|-----------------------|-------------------|--------------------|-------------|--------------------|---------|
| Flat        | Bedrooms | Internal Covered Area | Covered Verandas  | Uncovered Verandas | Roof Garden | Storage Room       | Parking |
| 101         | 3        | 104 m²                | 38 m²             | 25 m²              | 690         | 2.8 m²             | 1       |
| 102         | 2        | 80 m <sup>2</sup>     | 23 m <sup>2</sup> |                    |             | 2.8 m <sup>2</sup> | 1       |

| BLOCKA-B |          |                       |                   |                    |             |                    |         |
|----------|----------|-----------------------|-------------------|--------------------|-------------|--------------------|---------|
| Flat     | Redrooms | Internal Covered Area | Covered Verandas  | Uncovered Verandas | Roof Garden | Storage Room       | Parking |
| 201      | 3        | 104 m <sup>2</sup>    | 38 m²             | 0-0                | 190         | 3.4 m <sup>2</sup> | 1       |
| 202      | 2        | 80 m²                 | 21 m <sup>2</sup> |                    |             | 2.6 m <sup>2</sup> | 1       |
|          | 2        | 92 m²                 | 70 m²             |                    |             | 3.5 m2             | 1       |