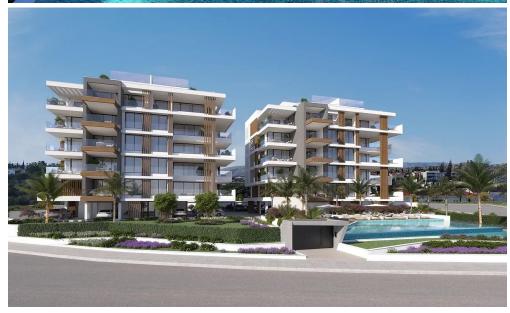

## 3 Bedroom Apartment for Sale in Mouttagiaka, Limassol District

This is an exceptional contemporary residential complex, comprising of two 5-storey buildings with large swimming pool and beautiful landscaped garden. Each building consists of seven 2 bedroom apartments, four 3 bedroom apartments and two unique 3 bedroom penthouses with private pools, roof gardens and amazing unobstructed sea view.

This is a luxurious modern development located in the Tourist area of Limassol (opposite K-Cineplex), only 350 m from the sandy beach. Excellent location, close to all kind of amenities and the best 5star Hotels of Limassol.