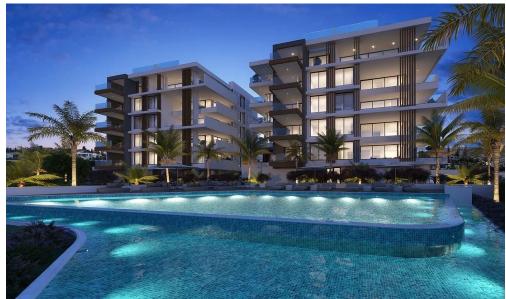

## 3 Bedroom Apartment for Sale in Mouttagiaka, Limassol District

This is an exceptional contemporary residential complex, comprising of two 5-storey buildings with large swimming pool and beautiful landscaped garden. Each building consists of seven 2 bedroom apartments, four 3 bedroom apartments and two unique 3 bedroom penthouses with private pools, roof gardens and amazing unobstructed sea view.

This is a luxurious modern development located in the Tourist area of Limassol (opposite K-Cineplex), only 350 m from the sandy beach. Excellent location, close to all kind of amenities and the best 5star Hotels of Limassol.