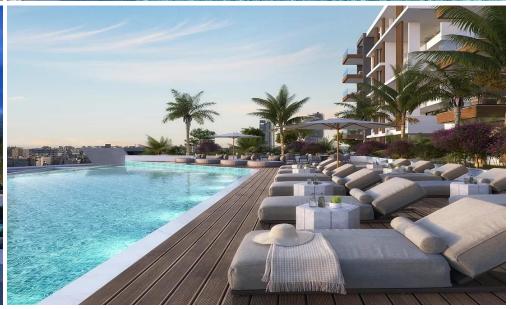

## 3 Bedroom Apartment for Sale in Mouttagiaka, Limassol District

This is an exceptional contemporary residential complex, comprising of two 5-storey buildings with large swimming pool and beautiful landscaped garden. Each building consists of seven 2 bedroom apartments, four 3 bedroom apartments and two unique 3 bedroom penthouses with private pools, roof gardens and amazing unobstructed sea view.

This is a luxurious modern development located in the Tourist area of Limassol (opposite K-Cineplex), only 350 m from the sandy beach. Excellent location, close to all kind of amenities and the best 5star Hotels of Limassol.