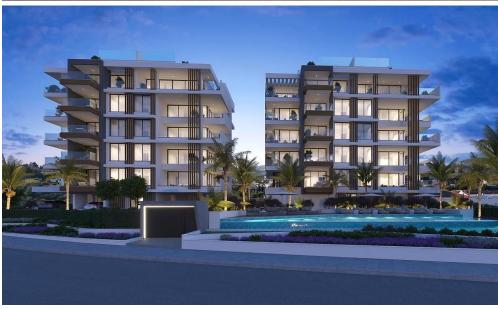

## 3 Bedroom Apartment for Sale in Mouttagiaka, Limassol District

This is an exceptional contemporary residential complex, comprising of two 5-storey buildings with large swimming pool and beautiful landscaped garden. Each building consists of seven 2 bedroom apartments, four 3 bedroom apartments and two unique 3 bedroom penthouses with private pools, roof gardens and amazing unobstructed sea view.

This is a luxurious modern development located in the Tourist area of Limassol (opposite K-Cineplex), only 350 m from the sandy beach. Excellent location, close to all kind of amenities and the best 5star Hotels of Limassol.

Will be constructed with the highest standards and specifications and with top quality materials from reputable makers.

Price: €765 000 + VAT

VAT for this property is €38,250 or €145,350. VAT usually is 19%. If it is your first purchase of property, you can have VAT reduced to 5% for the first 150sq.m. of the property.