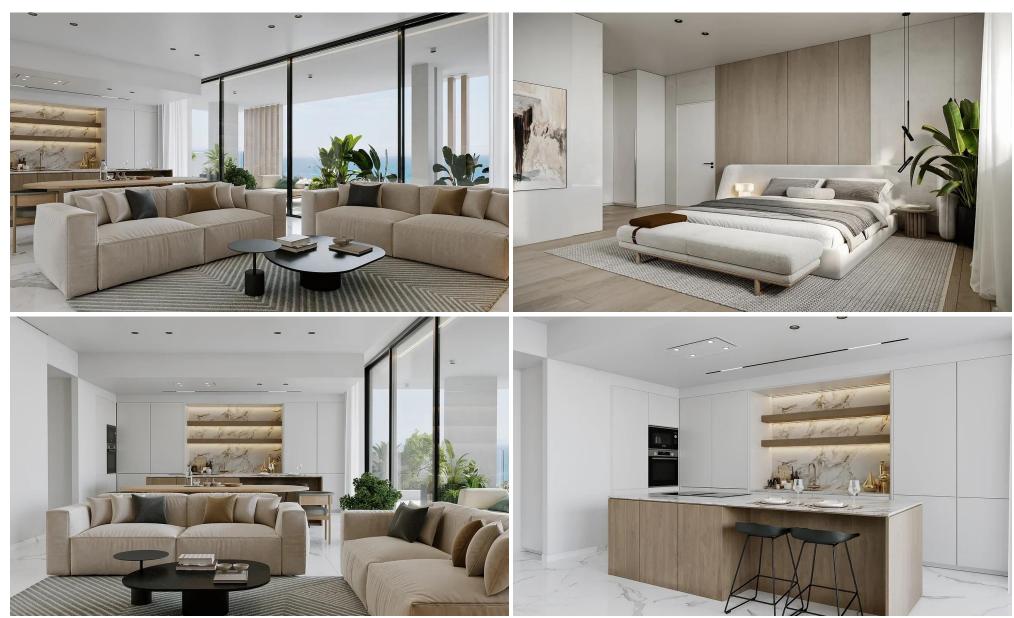

## 3 Bedroom Apartment for Sale in Mouttagiaka, Limassol District

This is an exceptional contemporary residential complex, comprising of two 5-storey buildings with large swimming pool and beautiful landscaped garden. Each building consists of seven 2 bedroom apartments, four 3 bedroom apartments and two unique 3 bedroom penthouses with private pools, roof gardens and amazing unobstructed sea view.

This is a luxurious modern development located in the Tourist area of Limassol (opposite K-Cineplex), only 350 m from the sandy beach. Excellent location, close to all kind of amenities and the best 5star Hotels of Limassol.

Will be constructed with the highest standards and specifications and with top quality materials from reputable makers.

Price: €765 000 + VAT

VAT for this property is €38,250 or €145,350. VAT usually is 19%. If it is your first purchase of property, you can have VAT reduced to 5% for the first 150sq.m. of the property.