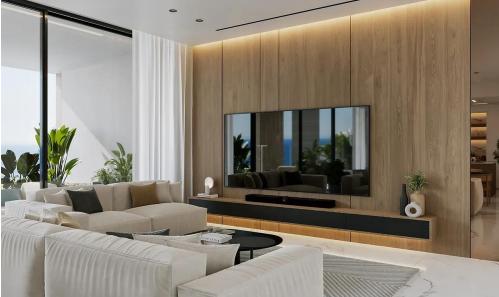

## 3 Bedroom Apartment for Sale in Mouttagiaka, Limassol District

This is an exceptional contemporary residential complex, comprising of two 5-storey buildings with large swimming pool and beautiful landscaped garden. Each building consists of seven 2 bedroom apartments, four 3 bedroom apartments and two unique 3 bedroom penthouses with private pools, roof gardens and amazing unobstructed sea view.

This is a luxurious modern development located in the Tourist area of Limassol (opposite K-Cineplex), only 350 m from the sandy beach. Excellent location, close to all kind of amenities and the best 5star Hotels of Limassol.

Will be constructed with the highest standards and specifications and with top quality materials from reputable makers.

Price: €765 000 + VAT

VAT for this property is €38,250 or €145,350. VAT usually is 19%. If it is your first purchase of property, you can have VAT reduced to 5% for the first 150sq.m. of the property.