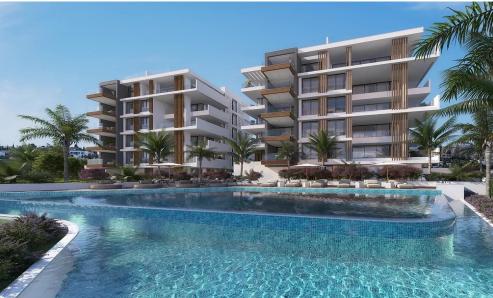

## 3 Bedroom Apartment for Sale in Mouttagiaka, Limassol District

This is an exceptional contemporary residential complex, comprising of two 5-storey buildings with large swimming pool and beautiful landscaped garden. Each building consists of seven 2 bedroom apartments, four 3 bedroom apartments and two unique 3 bedroom penthouses with private pools, roof gardens and amazing unobstructed sea view.

This is a luxurious modern development located in the Tourist area of Limassol (opposite K-Cineplex), only 350 m from the sandy beach. Excellent location, close to all kind of amenities and the best 5star Hotels of Limassol.

Will be constructed with the highest standards and specifications and with top quality materials from reputable makers.

Price: €765 000 + VAT

VAT for this property is €38,250 or €145,350. VAT usually is 19%. If it is your first purchase of property, you can have VAT reduced to 5% for the first 150sq.m. of the property.