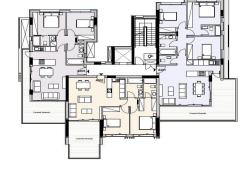

## **Price change history**

€765 000 on Apr 8, 2025

BLOCK A - B

SECOND

FLOOR

| BLOCK A - B |          |                       |                   |                    |             |                    |         |
|-------------|----------|-----------------------|-------------------|--------------------|-------------|--------------------|---------|
| Flat        | Bedrooms | Internal Covered Area | Covered Verandas  | Uncovered Verandas | Roof Garden | Storage Room       | Parking |
| 101         | 3        | 104 m²                | 38 m²             | 25 m²              | 690         | 2.8 m²             | 1       |
| 102         | 2        | 80 m <sup>2</sup>     | 23 m <sup>2</sup> |                    |             | 2.8 m <sup>2</sup> | 1       |

| BLOCKA-B |          |                       |                   |                    |             |                    |         |
|----------|----------|-----------------------|-------------------|--------------------|-------------|--------------------|---------|
| Flat     | Redrooms | Internal Covered Area | Covered Verandas  | Uncovered Verandas | Roof Garden | Storage Room       | Parking |
| 201      | 3        | 104 m <sup>2</sup>    | 38 m²             | 0-0                | 190         | 3.4 m <sup>2</sup> | 1       |
| 202      | 2        | 80 m²                 | 21 m <sup>2</sup> |                    |             | 2.6 m <sup>2</sup> | 1       |
|          | 2        | 92 m²                 | 70 m²             |                    |             | 3.5 m2             | 1       |