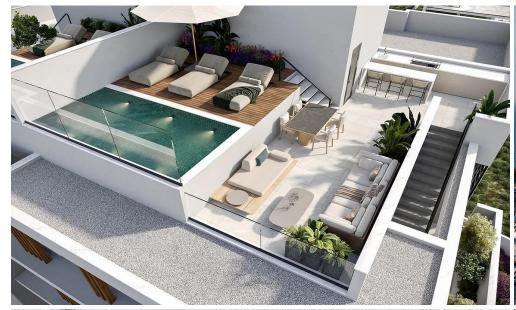

## 3 Bedroom Apartment for Sale in Mouttagiaka, Limassol District

This is an exceptional contemporary residential complex, comprising of two 5-storey buildings with large swimming pool and beautiful landscaped garden. Each building consists of seven 2 bedroom apartments, four 3 bedroom apartments and two unique 3 bedroom penthouses with private pools, roof gardens and amazing unobstructed sea view.