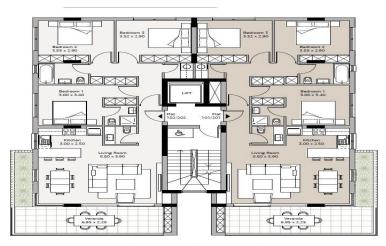

## 3 Bedroom Apartment for Sale in Limassol - Agios Nektarios

This residential complex located at Agios Nektarios, one of the most popular residential neighbourhoods at the heart of Limassol. A haven for those who want to live in a quiet area while maximising accessibility to the city's amenities. The intimate size of the residence ensures a personal and welcoming atmosphere, embodying our commitment to quality living. Created with careful consideration for modern and functional living, this complex presents six three-bedroom apartments, of which two penthouses with roof gardens, perfect for those embracing a sun-seeking urban lifestyle. Combining concrete and high-pressure laminate (HPL) panels, the exterior design captures a timeless appeal, des...

## First & Second Floor

Flat 101, 102, 201, 202

4/4