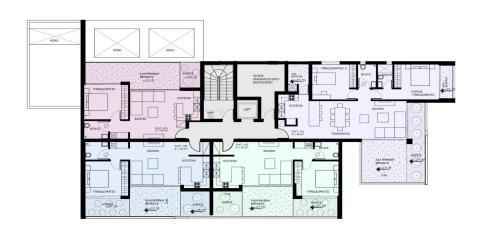

## 2 Bedroom Apartment for Sale in Potamos Germasogeias, Limassol District

This is club-type project consisting of 14 apartments is located in the most popular area of Limassol – Potamos Germasogeia. This is a new modern complex designed for living off the coast, combines all the conditions for a Mediterranean lifestyle in an urban environment.

Each apartment is delivered with high quality finishing using premium quality materials, they have high ceilings and spacious verandas.

|              | <b>Additional info</b> |                                   |
|--------------|------------------------|-----------------------------------|
|              | Deference Number       | 2075                              |
|              | Reference number       | 3075                              |
| 6 1 1        | Property type          | Apartment                         |
| Covered, Yes | Condition              | Under Construction                |
| ating, Yes   |                        | -                                 |
|              | Bathrooms              | 2                                 |
|              | Covered, Yes           | Reference Number<br>Property type |