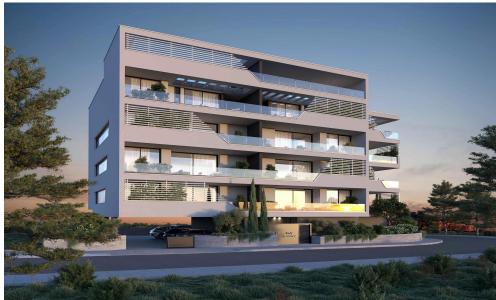

## 2 Bedroom Apartment for Sale in Potamos Germasogeias, Limassol District

This is club-type project consisting of 14 apartments is located in the most popular area of Limassol – Potamos Germasogeia. This is a new modern complex designed for living off the coast, combines all the conditions for a Mediterranean lifestyle in an urban environment.

Each apartment is delivered with high quality finishing using premium quality materials, they have high ceilings and spacious verandas.

|              | <b>Additional info</b> |                                   |
|--------------|------------------------|-----------------------------------|
|              | Deference Number       | 2075                              |
|              | Reference number       | 3075                              |
| 6 1 1        | Property type          | Apartment                         |
| Covered, Yes | Condition              | Under Construction                |
| ating, Yes   |                        | -                                 |
|              | Bathrooms              | 2                                 |
|              | Covered, Yes           | Reference Number<br>Property type |