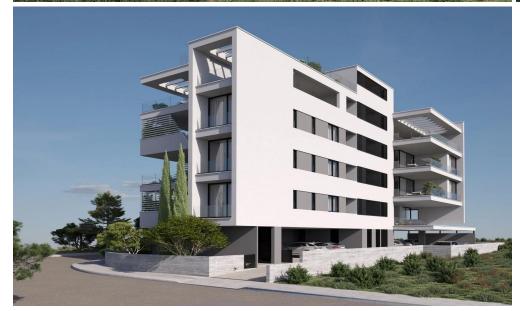

## 2 Bedroom Apartment for Sale in Potamos Germasogeias, Limassol District

This is club-type project consisting of 14 apartments is located in the most popular area of Limassol – Potamos Germasogeia. This is a new modern complex designed for living off the coast, combines all the conditions for a Mediterranean lifestyle in an urban environment.

Each apartment is delivered with high quality finishing using premium quality materials, they have high ceilings and spacious verandas.

|              | <b>Additional info</b> |                                   |
|--------------|------------------------|-----------------------------------|
|              | Deference Number       | 2075                              |
|              | Reference number       | 3075                              |
| 6 1 1        | Property type          | Apartment                         |
| Covered, Yes | Condition              | Under Construction                |
| ating, Yes   |                        | -                                 |
|              | Bathrooms              | 2                                 |
|              | Covered, Yes           | Reference Number<br>Property type |