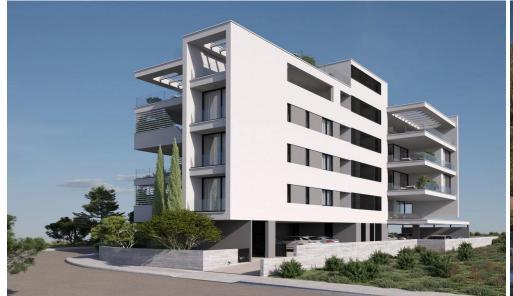

## 1 Bedroom Apartment for Sale in Potamos Germasogeias, Limassol District

This is club-type project consisting of 14 apartments is located in the most popular area of Limassol – Potamos Germasogeia. This is a new modern complex designed for living off the coast, combines all the conditions for a Mediterranean lifestyle in an urban environment.

Each apartment is delivered with high quality finishing using premium quality materials, they have high ceilings and spacious verandas.

| Property Info                   |    | Plot / Area II       | nfo          | Additional info  |                           |
|---------------------------------|----|----------------------|--------------|------------------|---------------------------|
| Covered Area                    | 81 |                      |              | Reference Number | 3078                      |
| Covered Veranda                 | 22 | Parking              | Covered, Yes | Property type    | <b>Apartment</b>          |
| Floor Number                    | 1  | Parking Covered, res |              | Condition        | <b>Under Construction</b> |
| Air Conditioning All rooms, Yes |    |                      |              | Bathrooms        | 1                         |