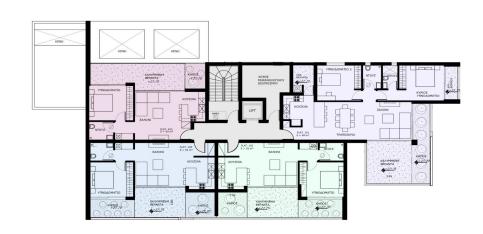

## 1 Bedroom Apartment for Sale in Potamos Germasogeias, Limassol District

This is club-type project consisting of 14 apartments is located in the most popular area of Limassol – Potamos Germasogeia. This is a new modern complex designed for living off the coast, combines all the conditions for a Mediterranean lifestyle in an urban environment.

Each apartment is delivered with high quality finishing using premium quality materials, they have high ceilings and spacious verandas.

| Property Info                   |    | Plot / Area II       | nfo          | Additional info  |                           |
|---------------------------------|----|----------------------|--------------|------------------|---------------------------|
| Covered Area                    | 81 |                      |              | Reference Number | 3078                      |
| Covered Veranda                 | 22 | Parking              | Covered, Yes | Property type    | <b>Apartment</b>          |
| Floor Number                    | 1  | Parking Covered, res |              | Condition        | <b>Under Construction</b> |
| Air Conditioning All rooms, Yes |    |                      |              | Bathrooms        | 1                         |