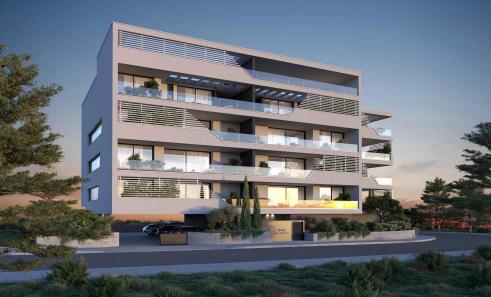

## 1 Bedroom Apartment for Sale in Potamos Germasogeias, Limassol District

This is club-type project consisting of 14 apartments is located in the most popular area of Limassol – Potamos Germasogeia. This is a new modern complex designed for living off the coast, combines all the conditions for a Mediterranean lifestyle in an urban environment.

Each apartment is delivered with high quality finishing using premium quality materials, they have high ceilings and spacious verandas.

| Property Info                   |    | Plot / Area II       | nfo          | Additional info  |                           |
|---------------------------------|----|----------------------|--------------|------------------|---------------------------|
| Covered Area                    | 81 |                      |              | Reference Number | 3078                      |
| Covered Veranda                 | 22 | Parking              | Covered, Yes | Property type    | <b>Apartment</b>          |
| Floor Number                    | 1  | Parking Covered, res |              | Condition        | <b>Under Construction</b> |
| Air Conditioning All rooms, Yes |    |                      |              | Bathrooms        | 1                         |