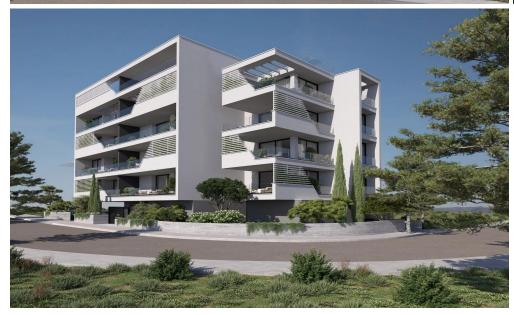

## 1 Bedroom Apartment for Sale in Potamos Germasogeias, Limassol District

This is club-type project consisting of 14 apartments is located in the most popular area of Limassol – Potamos Germasogeia. This is a new modern complex designed for living off the coast, combines all the conditions for a Mediterranean lifestyle in an urban environment.

Each apartment is delivered with high quality finishing using premium quality materials, they have high ceilings and spacious verandas.

| Property Info                   |    | Plot / Area II       | nfo          | Additional info  |                           |
|---------------------------------|----|----------------------|--------------|------------------|---------------------------|
| Covered Area                    | 81 |                      |              | Reference Number | 3078                      |
| Covered Veranda                 | 22 | Parking              | Covered, Yes | Property type    | <b>Apartment</b>          |
| Floor Number                    | 1  | Parking Covered, res |              | Condition        | <b>Under Construction</b> |
| Air Conditioning All rooms, Yes |    |                      |              | Bathrooms        | 1                         |