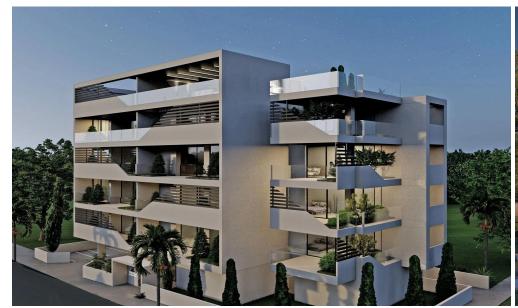

## 2 Bedroom Apartment for Sale in Potamos Germasogeias, Limassol District

This is club-type project consisting of 14 apartments is located in the most popular area of Limassol – Potamos Germasogeia. This is a new modern complex designed for living off the coast, combines all the conditions for a Mediterranean lifestyle in an urban environment.

Each apartment is delivered with high quality finishing using premium quality materials, they have high ceilings and spacious verandas.

| Property Info    |                | Plot / Area II        | nfo          | Additional info  |                           |
|------------------|----------------|-----------------------|--------------|------------------|---------------------------|
| Covered Area     | 135            |                       |              | Reference Number | 3079                      |
| Covered Veranda  | 38             | Parking <b>Covere</b> | Covered Vec  | Property type    | <b>Apartment</b>          |
| Floor Number     | 2              |                       | Covered, res | Condition        | <b>Under Construction</b> |
| Air Conditioning | All rooms, Yes |                       |              | Bathrooms        | 2                         |