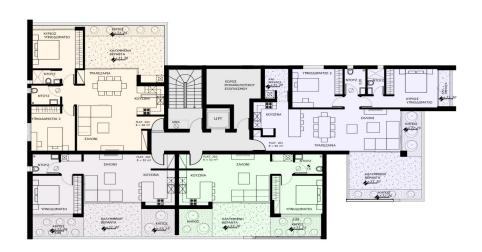

## 2 Bedroom Apartment for Sale in Potamos Germasogeias, Limassol District

This is club-type project consisting of 14 apartments is located in the most popular area of Limassol – Potamos Germasogeia. This is a new modern complex designed for living off the coast, combines all the conditions for a Mediterranean lifestyle in an urban environment.

Each apartment is delivered with high quality finishing using premium quality materials, they have high ceilings and spacious verandas.

| Property Info    |                | Plot / Area II        | nfo          | Additional info  |                           |
|------------------|----------------|-----------------------|--------------|------------------|---------------------------|
| Covered Area     | 135            |                       |              | Reference Number | 3079                      |
| Covered Veranda  | 38             | Parking <b>Covere</b> | Covered Vec  | Property type    | <b>Apartment</b>          |
| Floor Number     | 2              |                       | Covered, res | Condition        | <b>Under Construction</b> |
| Air Conditioning | All rooms, Yes |                       |              | Bathrooms        | 2                         |