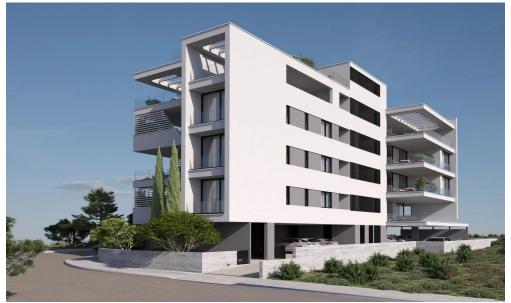

## 2 Bedroom Apartment for Sale in Potamos Germasogeias, Limassol District

This is club-type project consisting of 14 apartments is located in the most popular area of Limassol – Potamos Germasogeia. This is a new modern complex designed for living off the coast, combines all the conditions for a Mediterranean lifestyle in an urban environment.

Each apartment is delivered with high quality finishing using premium quality materials, they have high ceilings and spacious verandas.

| Property Info    |                | Plot / Area II        | nfo          | Additional info  |                           |
|------------------|----------------|-----------------------|--------------|------------------|---------------------------|
| Covered Area     | 135            |                       |              | Reference Number | 3079                      |
| Covered Veranda  | 38             | Parking <b>Covere</b> | Covered Vec  | Property type    | <b>Apartment</b>          |
| Floor Number     | 2              |                       | Covered, res | Condition        | <b>Under Construction</b> |
| Air Conditioning | All rooms, Yes |                       |              | Bathrooms        | 2                         |