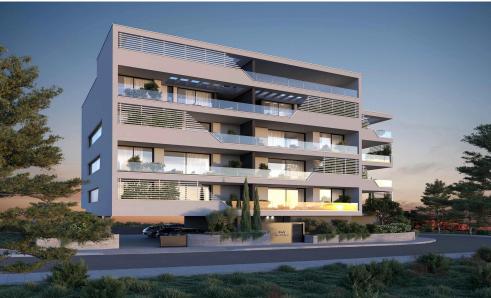

## 2 Bedroom Apartment for Sale in Potamos Germasogeias, Limassol District

This is club-type project consisting of 14 apartments is located in the most popular area of Limassol – Potamos Germasogeia. This is a new modern complex designed for living off the coast, combines all the conditions for a Mediterranean lifestyle in an urban environment.

Each apartment is delivered with high quality finishing using premium quality materials, they have high ceilings and spacious verandas.

| Property Info    |                | Plot / Area II        | nfo          | Additional info  |                           |
|------------------|----------------|-----------------------|--------------|------------------|---------------------------|
| Covered Area     | 135            |                       |              | Reference Number | 3079                      |
| Covered Veranda  | 38             | Parking <b>Covere</b> | Covered Vec  | Property type    | <b>Apartment</b>          |
| Floor Number     | 2              |                       | Covered, res | Condition        | <b>Under Construction</b> |
| Air Conditioning | All rooms, Yes |                       |              | Bathrooms        | 2                         |