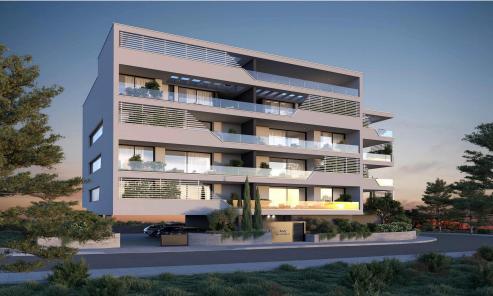

## 1 Bedroom Apartment for Sale in Potamos Germasogeias, Limassol District

This is club-type project consisting of 14 apartments is located in the most popular area of Limassol – Potamos Germasogeia. This is a new modern complex designed for living off the coast, combines all the conditions for a Mediterranean lifestyle in an urban environment.

Each apartment is delivered with high quality finishing using premium quality materials, they have high ceilings and spacious verandas.

| Property Info                   |    | Plot / Area Ir              | nfo | Additional info  |                           |
|---------------------------------|----|-----------------------------|-----|------------------|---------------------------|
| Covered Area                    | 84 | Parking <b>Covered, Yes</b> |     | Reference Number | 3082                      |
| Covered Veranda                 | 21 |                             |     | Property type    | <b>Apartment</b>          |
| Floor Number                    | 2  |                             |     | Condition        | <b>Under Construction</b> |
| Air Conditioning All rooms, Yes |    |                             |     | Bathrooms        | 1                         |