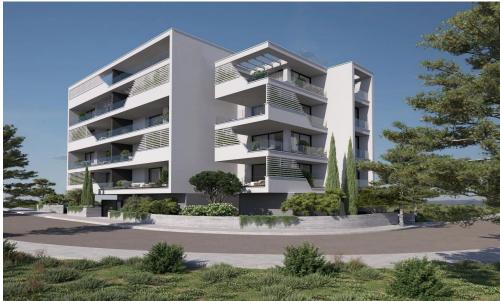

## 1 Bedroom Apartment for Sale in Potamos Germasogeias, Limassol District

This is club-type project consisting of 14 apartments is located in the most popular area of Limassol – Potamos Germasogeia. This is a new modern complex designed for living off the coast, combines all the conditions for a Mediterranean lifestyle in an urban environment.

Each apartment is delivered with high quality finishing using premium quality materials, they have high ceilings and spacious verandas.

| Property Info                   |    | Plot / Area Ir              | nfo | Additional info  |                           |
|---------------------------------|----|-----------------------------|-----|------------------|---------------------------|
| Covered Area                    | 84 | Parking <b>Covered, Yes</b> |     | Reference Number | 3082                      |
| Covered Veranda                 | 21 |                             |     | Property type    | <b>Apartment</b>          |
| Floor Number                    | 2  |                             |     | Condition        | <b>Under Construction</b> |
| Air Conditioning All rooms, Yes |    |                             |     | Bathrooms        | 1                         |