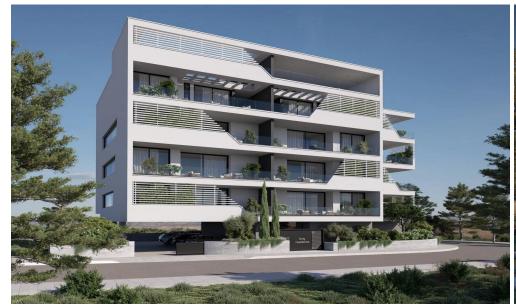

## 1 Bedroom Apartment for Sale in Potamos Germasogeias, Limassol District

This is club-type project consisting of 14 apartments is located in the most popular area of Limassol – Potamos Germasogeia. This is a new modern complex designed for living off the coast, combines all the conditions for a Mediterranean lifestyle in an urban environment.

Each apartment is delivered with high quality finishing using premium quality materials, they have high ceilings and spacious verandas.

| Property Info                   |    | Plot / Area Ir              | nfo | Additional info  |                           |
|---------------------------------|----|-----------------------------|-----|------------------|---------------------------|
| Covered Area                    | 84 | Parking <b>Covered, Yes</b> |     | Reference Number | 3082                      |
| Covered Veranda                 | 21 |                             |     | Property type    | <b>Apartment</b>          |
| Floor Number                    | 2  |                             |     | Condition        | <b>Under Construction</b> |
| Air Conditioning All rooms, Yes |    |                             |     | Bathrooms        | 1                         |