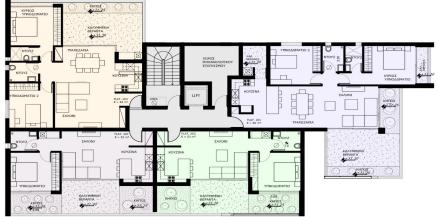

Each apartment is delivered with high quality finishing using premium quality materials, they have high ceilings and spacious verandas.

| Property Info    |                                                                                      | Plot / Area Iı | nfo          | Additional info         |                    |  |
|------------------|--------------------------------------------------------------------------------------|----------------|--------------|-------------------------|--------------------|--|
| Covered Area     | 124                                                                                  |                |              | Reference Number        | 3083               |  |
| Covered Veranda  | 28                                                                                   | Parking        | Covered Vee  | Property type           | Apartment          |  |
| Floor Number     | 2                                                                                    |                | Covered, Yes | Condition               | Under Construction |  |
| Air Conditioning | All rooms, Yes                                                                       |                |              | Bathrooms               | 2                  |  |
| Amenities        | Location                                                                             |                |              |                         |                    |  |
| Parking          | Location: Potamos Germasogeias Reg<br>Coordinates: 34.696081867743 / 33.078589247734 |                | 5            | Region: <b>Limassol</b> |                    |  |