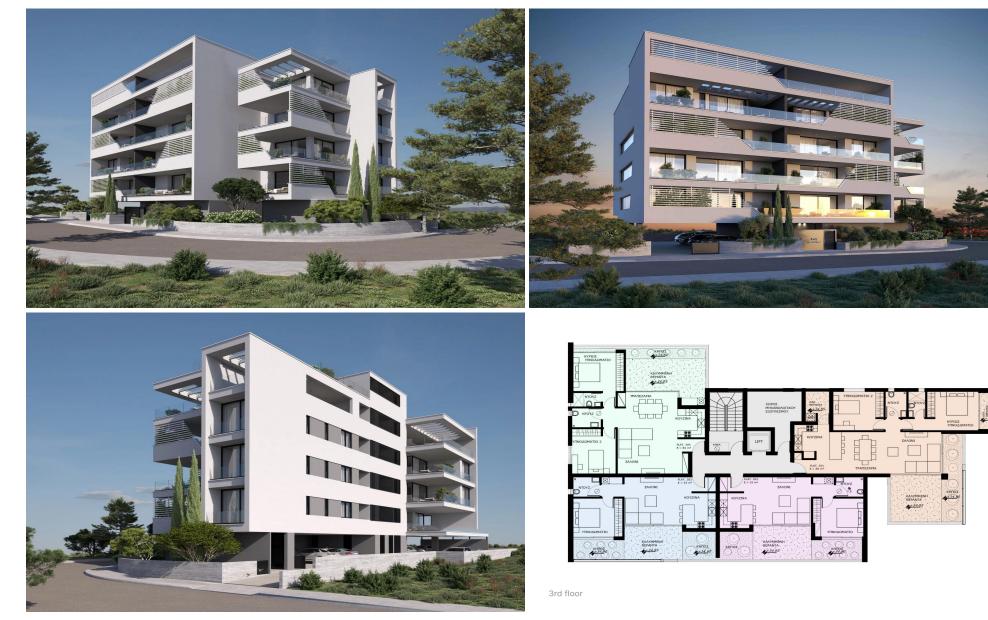

#### 2 Bedroom Apartment for Sale in Potamos Germasogeias, Limassol District

This is club-type project consisting of 14 apartments is located in the most popular area of Limassol – Potamos Germasogeia. This is a new modern complex designed for living off the coast, combines all the conditions for a Mediterranean lifestyle in an urban environment.

Each apartment is delivered with high quality finishing using premium quality materials, they have high ceilings and spacious verandas.

| Property Info    |                                                                                    | Plot / Area Ir | nfo          | Additional info  |                    |  |
|------------------|------------------------------------------------------------------------------------|----------------|--------------|------------------|--------------------|--|
| Covered Area     | 136                                                                                |                |              | Reference Number | 3084               |  |
| Covered Veranda  | 39                                                                                 | Parking        | Covered Vee  | Property type    | Apartment          |  |
| Floor Number     | 3                                                                                  |                | Covered, Yes | Condition        | Under Construction |  |
| Air Conditioning | All rooms, Yes                                                                     |                |              | Bathrooms        | 2                  |  |
| Amenities        | Location                                                                           |                |              |                  |                    |  |
| Parking          | Location: Potamos Germasogeias R<br>Coordinates: 34.696081867743 / 33.078589247734 |                | 5            | Region: Limassol |                    |  |