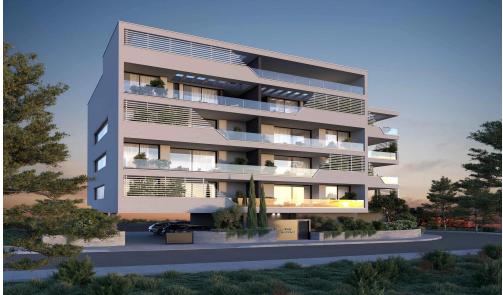

#### 2 Bedroom Apartment for Sale in Potamos Germasogeias, Limassol District

This is club-type project consisting of 14 apartments is located in the most popular area of Limassol – Potamos Germasogeia. This is a new modern complex designed for living off the coast, combines all the conditions for a Mediterranean lifestyle in an urban environment.

Each apartment is delivered with high quality finishing using premium quality materials, they have high ceilings and spacious verandas.

| Property Info    |                                                                                | Plot / Area Ir | nfo          | Additional info            |                    |  |
|------------------|--------------------------------------------------------------------------------|----------------|--------------|----------------------------|--------------------|--|
| Covered Area     | 125                                                                            |                |              | Reference Number           | 3087               |  |
| Covered Veranda  | 28                                                                             | Parking        | Covered Vec  | Property type              | Apartment          |  |
| Floor Number     | 3                                                                              |                | Covered, Yes | Condition                  | Under Construction |  |
| Air Conditioning | All rooms, Yes                                                                 |                |              | Bathrooms                  | 2                  |  |
| Amenities        | Location                                                                       |                |              |                            |                    |  |
| Parking          | Location: Potamos Germasogeias<br>Coordinates: 34.696081867743 / 33.0785892477 |                |              | Region: Limassol<br>247734 |                    |  |