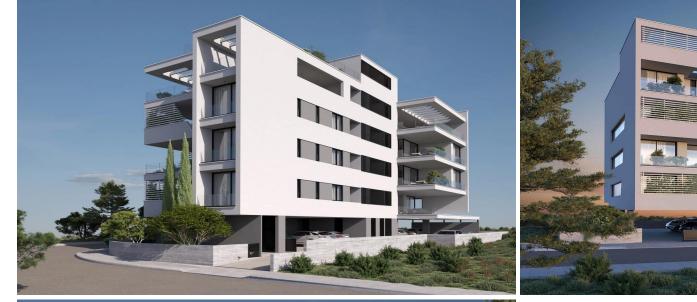

#### 2 Bedroom Apartment for Sale in Potamos Germasogeias, Limassol District

This is club-type project consisting of 14 apartments is located in the most popular area of Limassol – Potamos Germasogeia. This is a new modern complex designed for living off the coast, combines all the conditions for a Mediterranean lifestyle in an urban environment.

Each apartment is delivered with high quality finishing using premium quality materials, they have high ceilings and spacious verandas.

| Property Info    |                                                                                | Plot / Area Ir | nfo          | Additional info            |                    |  |
|------------------|--------------------------------------------------------------------------------|----------------|--------------|----------------------------|--------------------|--|
| Covered Area     | 125                                                                            |                |              | Reference Number           | 3087               |  |
| Covered Veranda  | 28                                                                             | Parking        | Covered Vec  | Property type              | Apartment          |  |
| Floor Number     | 3                                                                              |                | Covered, Yes | Condition                  | Under Construction |  |
| Air Conditioning | All rooms, Yes                                                                 |                |              | Bathrooms                  | 2                  |  |
| Amenities        | Location                                                                       |                |              |                            |                    |  |
| Parking          | Location: Potamos Germasogeias<br>Coordinates: 34.696081867743 / 33.0785892477 |                |              | Region: Limassol<br>247734 |                    |  |