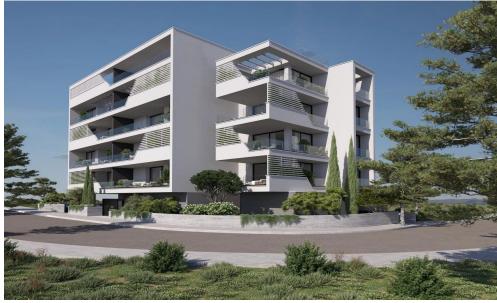

#### 2 Bedroom Apartment for Sale in Potamos Germasogeias, Limassol District

This is club-type project consisting of 14 apartments is located in the most popular area of Limassol – Potamos Germasogeia. This is a new modern complex designed for living off the coast, combines all the conditions for a Mediterranean lifestyle in an urban environment.

Each apartment is delivered with high quality finishing using premium quality materials, they have high ceilings and spacious verandas.

| Property Info    |                                                                                | Plot / Area Ir | nfo          | Additional info            |                    |  |
|------------------|--------------------------------------------------------------------------------|----------------|--------------|----------------------------|--------------------|--|
| Covered Area     | 125                                                                            |                |              | Reference Number           | 3087               |  |
| Covered Veranda  | 28                                                                             | Parking        | Covered Vec  | Property type              | Apartment          |  |
| Floor Number     | 3                                                                              |                | Covered, Yes | Condition                  | Under Construction |  |
| Air Conditioning | All rooms, Yes                                                                 |                |              | Bathrooms                  | 2                  |  |
| Amenities        | Location                                                                       |                |              |                            |                    |  |
| Parking          | Location: Potamos Germasogeias<br>Coordinates: 34.696081867743 / 33.0785892477 |                |              | Region: Limassol<br>247734 |                    |  |