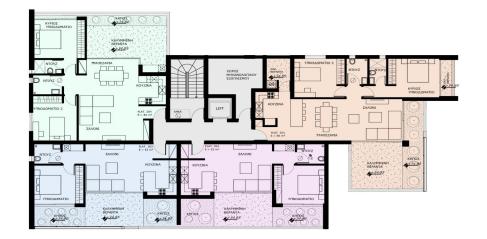

#### 2 Bedroom Apartment for Sale in Potamos Germasogeias, Limassol District

This is club-type project consisting of 14 apartments is located in the most popular area of Limassol – Potamos Germasogeia. This is a new modern complex designed for living off the coast, combines all the conditions for a Mediterranean lifestyle in an urban environment.

Each apartment is delivered with high quality finishing using premium quality materials, they have high ceilings and spacious verandas.

| Property Info    |                                                                                | Plot / Area Ir | nfo          | Additional info            |                    |  |
|------------------|--------------------------------------------------------------------------------|----------------|--------------|----------------------------|--------------------|--|
| Covered Area     | 125                                                                            |                |              | Reference Number           | 3087               |  |
| Covered Veranda  | 28                                                                             | Parking        | Covered Vec  | Property type              | Apartment          |  |
| Floor Number     | 3                                                                              |                | Covered, Yes | Condition                  | Under Construction |  |
| Air Conditioning | All rooms, Yes                                                                 |                |              | Bathrooms                  | 2                  |  |
| Amenities        | Location                                                                       |                |              |                            |                    |  |
| Parking          | Location: Potamos Germasogeias<br>Coordinates: 34.696081867743 / 33.0785892477 |                |              | Region: Limassol<br>247734 |                    |  |