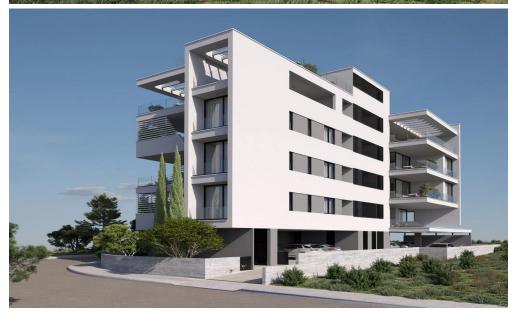

## 2 Bedroom Apartment for Sale in Potamos Germasogeias, Limassol District

This is club-type project consisting of 14 apartments is located in the most popular area of Limassol – Potamos Germasogeia. This is a new modern complex designed for living off the coast, combines all the conditions for a Mediterranean lifestyle in an urban environment.

Each apartment is delivered with high quality finishing using premium quality materials, they have high ceilings and spacious verandas.

| Property Info               |                | Plot / Area Info |              | Additional info  |                    |
|-----------------------------|----------------|------------------|--------------|------------------|--------------------|
| Covered Area 140            |                |                  |              | Reference Number | 3088               |
| Covered Veranda 36          | 36             |                  |              |                  |                    |
| Uncovered Veranda <b>68</b> |                | Parking          | Covered, Yes | Property type    | Apartment          |
| Floor Number                | 4              | -                |              | Condition        | Under Construction |
| Air Conditioning            | All rooms, Yes |                  |              | Bathrooms        | 4                  |