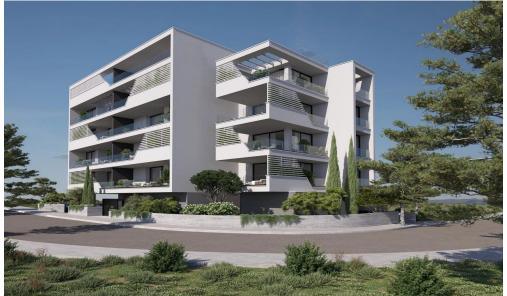

## 2 Bedroom Apartment for Sale in Potamos Germasogeias, Limassol District

This is club-type project consisting of 14 apartments is located in the most popular area of Limassol – Potamos Germasogeia. This is a new modern complex designed for living off the coast, combines all the conditions for a Mediterranean lifestyle in an urban environment.

Each apartment is delivered with high quality finishing using premium quality materials, they have high ceilings and spacious verandas.

| Property Info               |                | Plot / Area Info |              | Additional info  |                    |
|-----------------------------|----------------|------------------|--------------|------------------|--------------------|
| Covered Area 140            |                |                  |              | Reference Number | 3088               |
| Covered Veranda 36          | 36             |                  |              |                  |                    |
| Uncovered Veranda <b>68</b> |                | Parking          | Covered, Yes | Property type    | Apartment          |
| Floor Number                | 4              | -                |              | Condition        | Under Construction |
| Air Conditioning            | All rooms, Yes |                  |              | Bathrooms        | 4                  |