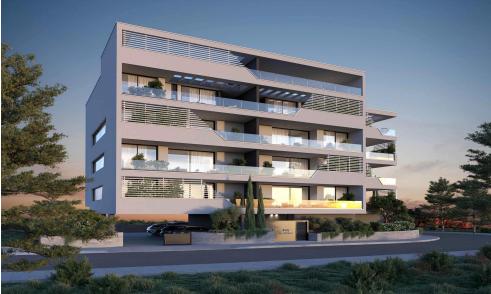

## 2 Bedroom Apartment for Sale in Potamos Germasogeias, Limassol District

This is club-type project consisting of 14 apartments is located in the most popular area of Limassol – Potamos Germasogeia. This is a new modern complex designed for living off the coast, combines all the conditions for a Mediterranean lifestyle in an urban environment.

Each apartment is delivered with high quality finishing using premium quality materials, they have high ceilings and spacious verandas.

| Property Info               |                | Plot / Area Info |              | Additional info  |                    |
|-----------------------------|----------------|------------------|--------------|------------------|--------------------|
| Covered Area 140            |                |                  |              | Reference Number | 3088               |
| Covered Veranda 36          | 36             |                  |              |                  |                    |
| Uncovered Veranda <b>68</b> |                | Parking          | Covered, Yes | Property type    | Apartment          |
| Floor Number                | 4              | -                |              | Condition        | Under Construction |
| Air Conditioning            | All rooms, Yes |                  |              | Bathrooms        | 4                  |