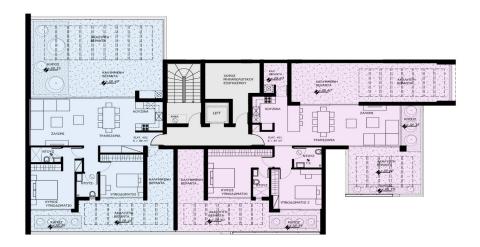

Each apartment is delivered with high quality finishing using premium quality materials, they have high ceilings and spacious verandas.

| Property Info               |                | Plot / Area Info |              | Additional info  |                    |
|-----------------------------|----------------|------------------|--------------|------------------|--------------------|
| Covered Area 140            |                |                  |              | Reference Number | 3088               |
| Covered Veranda 36          | 36             |                  |              |                  |                    |
| Uncovered Veranda <b>68</b> |                | Parking          | Covered, Yes | Property type    | Apartment          |
| Floor Number                | 4              | -                |              | Condition        | Under Construction |
| Air Conditioning            | All rooms, Yes |                  |              | Bathrooms        | 4                  |