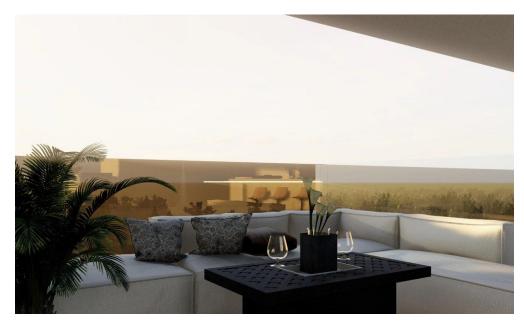

## 2 Bedroom Apartment for Sale in Potamos Germasogeias, Limassol District

This is club-type project consisting of 14 apartments is located in the most popular area of Limassol – Potamos Germasogeia. This is a new modern complex designed for living off the coast, combines all the conditions for a Mediterranean lifestyle in an urban environment.

Each apartment is delivered with high quality finishing using premium quality materials, they have high ceilings and spacious verandas.

| Property Info               |                | Plot / Area Info |              | Additional info  |                    |
|-----------------------------|----------------|------------------|--------------|------------------|--------------------|
| Covered Area 140            |                |                  |              | Reference Number | 3088               |
| Covered Veranda 36          | 36             |                  |              |                  |                    |
| Uncovered Veranda <b>68</b> |                | Parking          | Covered, Yes | Property type    | Apartment          |
| Floor Number                | 4              | -                |              | Condition        | Under Construction |
| Air Conditioning            | All rooms, Yes |                  |              | Bathrooms        | 4                  |