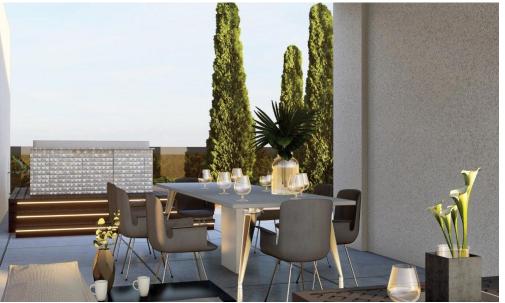

## 2 Bedroom Apartment for Sale in Potamos Germasogeias, Limassol District

This is club-type project consisting of 14 apartments is located in the most popular area of Limassol – Potamos Germasogeia. This is a new modern complex designed for living off the coast, combines all the conditions for a Mediterranean lifestyle in an urban environment.

Each apartment is delivered with high quality finishing using premium quality materials, they have high ceilings and spacious verandas.

| Property Info               |                | Plot / Area Info |              | Additional info  |                    |
|-----------------------------|----------------|------------------|--------------|------------------|--------------------|
| Covered Area 140            |                |                  |              | Reference Number | 3088               |
| Covered Veranda 36          | 36             |                  |              |                  |                    |
| Uncovered Veranda <b>68</b> |                | Parking          | Covered, Yes | Property type    | Apartment          |
| Floor Number                | 4              | -                |              | Condition        | Under Construction |
| Air Conditioning            | All rooms, Yes |                  |              | Bathrooms        | 4                  |