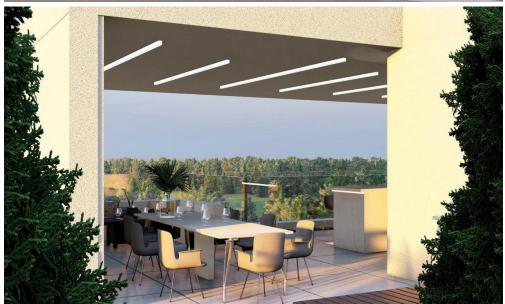

## 2 Bedroom Apartment for Sale in Potamos Germasogeias, Limassol District

This is club-type project consisting of 14 apartments is located in the most popular area of Limassol – Potamos Germasogeia. This is a new modern complex designed for living off the coast, combines all the conditions for a Mediterranean lifestyle in an urban environment.

Each apartment is delivered with high quality finishing using premium quality materials, they have high ceilings and spacious verandas.

| Property Info                   |     | Plot / Area Info | Plot / Area Info |                  | Additional info           |  |
|---------------------------------|-----|------------------|------------------|------------------|---------------------------|--|
| Covered Area                    | 142 |                  |                  |                  |                           |  |
| Covered Veranda                 | 37  |                  |                  | Reference Number | 3089                      |  |
| Uncovered Veranda               | 57  | Parking          | Covered, Yes     | Property type    | Apartment                 |  |
| Floor Number                    | 4   |                  |                  | Condition        | <b>Under Construction</b> |  |
| Total Number of Floors <b>4</b> |     |                  |                  | Bathrooms        | 2                         |  |