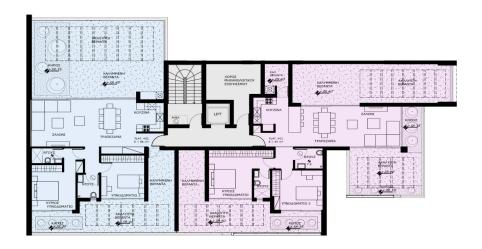

Each apartment is delivered with high quality finishing using premium quality materials, they have high ceilings and spacious verandas.

| Property Info                   |     | Plot / Area Info | Plot / Area Info |                  | Additional info           |  |
|---------------------------------|-----|------------------|------------------|------------------|---------------------------|--|
| Covered Area                    | 142 |                  |                  |                  |                           |  |
| Covered Veranda                 | 37  |                  |                  | Reference Number | 3089                      |  |
| Uncovered Veranda               | 57  | Parking          | Covered, Yes     | Property type    | Apartment                 |  |
| Floor Number                    | 4   |                  |                  | Condition        | <b>Under Construction</b> |  |
| Total Number of Floors <b>4</b> |     |                  |                  | Bathrooms        | 2                         |  |

## **Price change history**

€737 000 on Apr 8, 2025

4th floor