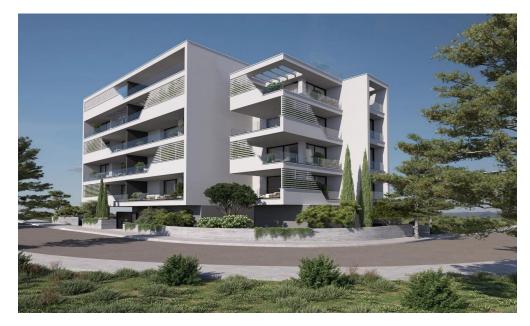

## 2 Bedroom Apartment for Sale in Potamos Germasogeias, Limassol District

This is club-type project consisting of 14 apartments is located in the most popular area of Limassol – Potamos Germasogeia. This is a new modern complex designed for living off the coast, combines all the conditions for a Mediterranean lifestyle in an urban environment.

Each apartment is delivered with high quality finishing using premium quality materials, they have high ceilings and spacious verandas.

| Property Info                   |     | Plot / Area Info | Plot / Area Info |                  | Additional info           |  |
|---------------------------------|-----|------------------|------------------|------------------|---------------------------|--|
| Covered Area                    | 142 |                  |                  |                  |                           |  |
| Covered Veranda                 | 37  |                  |                  | Reference Number | 3089                      |  |
| Uncovered Veranda               | 57  | Parking          | Covered, Yes     | Property type    | Apartment                 |  |
| Floor Number                    | 4   |                  |                  | Condition        | <b>Under Construction</b> |  |
| Total Number of Floors <b>4</b> |     |                  |                  | Bathrooms        | 2                         |  |