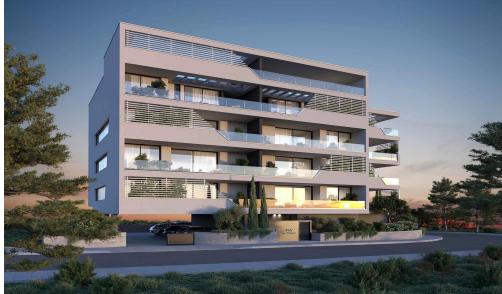

## 2 Bedroom Apartment for Sale in Potamos Germasogeias, Limassol District

This is club-type project consisting of 14 apartments is located in the most popular area of Limassol – Potamos Germasogeia. This is a new modern complex designed for living off the coast, combines all the conditions for a Mediterranean lifestyle in an urban environment.

Each apartment is delivered with high quality finishing using premium quality materials, they have high ceilings and spacious verandas.

| Property Info                   |     | Plot / Area Info | Plot / Area Info |                  | Additional info           |  |
|---------------------------------|-----|------------------|------------------|------------------|---------------------------|--|
| Covered Area                    | 142 |                  |                  |                  |                           |  |
| Covered Veranda                 | 37  |                  |                  | Reference Number | 3089                      |  |
| Uncovered Veranda               | 57  | Parking          | Covered, Yes     | Property type    | Apartment                 |  |
| Floor Number                    | 4   |                  |                  | Condition        | <b>Under Construction</b> |  |
| Total Number of Floors <b>4</b> |     |                  |                  | Bathrooms        | 2                         |  |