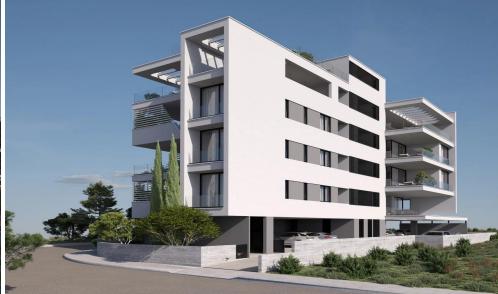

## 2 Bedroom Apartment for Sale in Potamos Germasogeias, Limassol District

This is club-type project consisting of 14 apartments is located in the most popular area of Limassol – Potamos Germasogeia. This is a new modern complex designed for living off the coast, combines all the conditions for a Mediterranean lifestyle in an urban environment.

Each apartment is delivered with high quality finishing using premium quality materials, they have high ceilings and spacious verandas.

| Property Info                   |     | Plot / Area Info | Plot / Area Info |                  | Additional info           |  |
|---------------------------------|-----|------------------|------------------|------------------|---------------------------|--|
| Covered Area                    | 142 |                  |                  |                  |                           |  |
| Covered Veranda                 | 37  |                  |                  | Reference Number | 3089                      |  |
| Uncovered Veranda               | 57  | Parking          | Covered, Yes     | Property type    | Apartment                 |  |
| Floor Number                    | 4   |                  |                  | Condition        | <b>Under Construction</b> |  |
| Total Number of Floors <b>4</b> |     |                  |                  | Bathrooms        | 2                         |  |