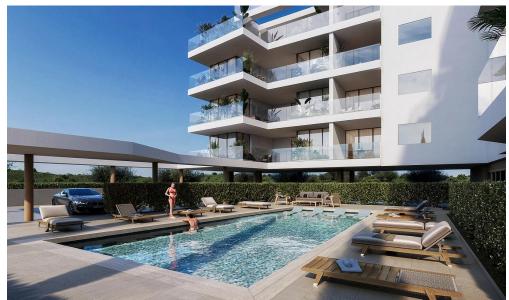

## 1 Bedroom Apartment for Sale in Potamos Germasogeias, Limassol District

This club-type project consisting of 14 apartments is located in the most popular area of Limassol – Potamos Germasogeia. This is a new modern complex designed for living off the coast, combines all the conditions for a Mediterranean lifestyle in an urban environment. The location combines the calm atmosphere of the area, the absence of high-rise buildings and proximity to all the city's infrastructure.

The residential complex consist of 14 apartments. The layouts are varied and consist of spacious single, double-bed layout solutions, as well as a luxurious three-bedroom penthouse on the top floor with a private barbecue area. All of them are delivered in a fine finish ...